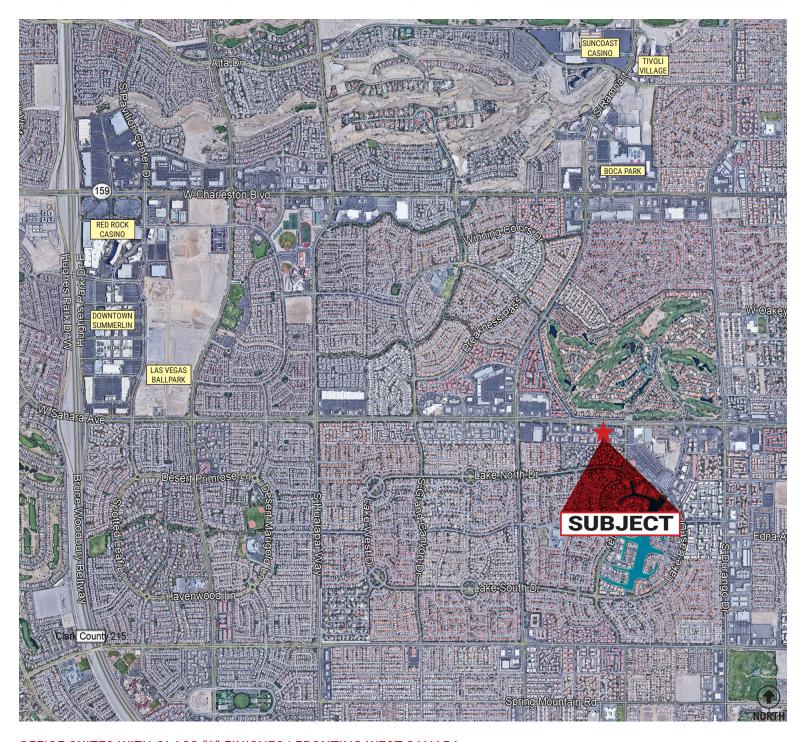

### **LAKES BUSINESS PARK**

8861 W. SAHARA AVE. LAS VEGAS, NV 89117

8861 W. Sahara Ave. is a 25,792 SF± two story office building with Class "A" finishes located in the Lakes Business Park. The building has direct frontage on the highly traveled W. Sahara Ave. providing great visibility for businesses looking to be in the West Las Vegas submarket. Property is surrounded by various amenities and just minutes to the I-215 Beltway, Downtown Summerlin, Boca Park and Tivoli Village.