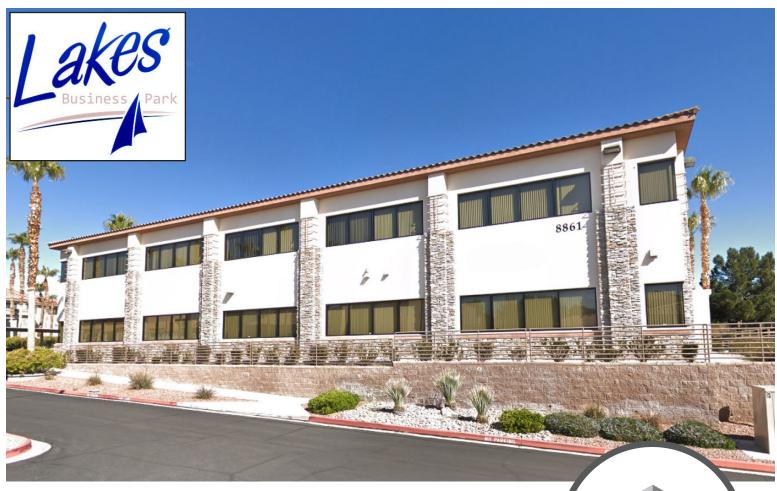

### **LAKES BUSINESS PARK**

8861 W. SAHARA AVE. LAS VEGAS, NV 89117

8861 W. Sahara Ave. is a 25,792 SF± two story office building with Class "A" finishes located in the Lakes Business Park. The building has direct frontage on the highly traveled W. Sahara Ave. providing great visibility for businesses looking to be in the West Las Vegas submarket. Property is surrounded by various amenities and just minutes to the I-215 Beltway, Downtown Summerlin, Boca Park and Tivoli Village.