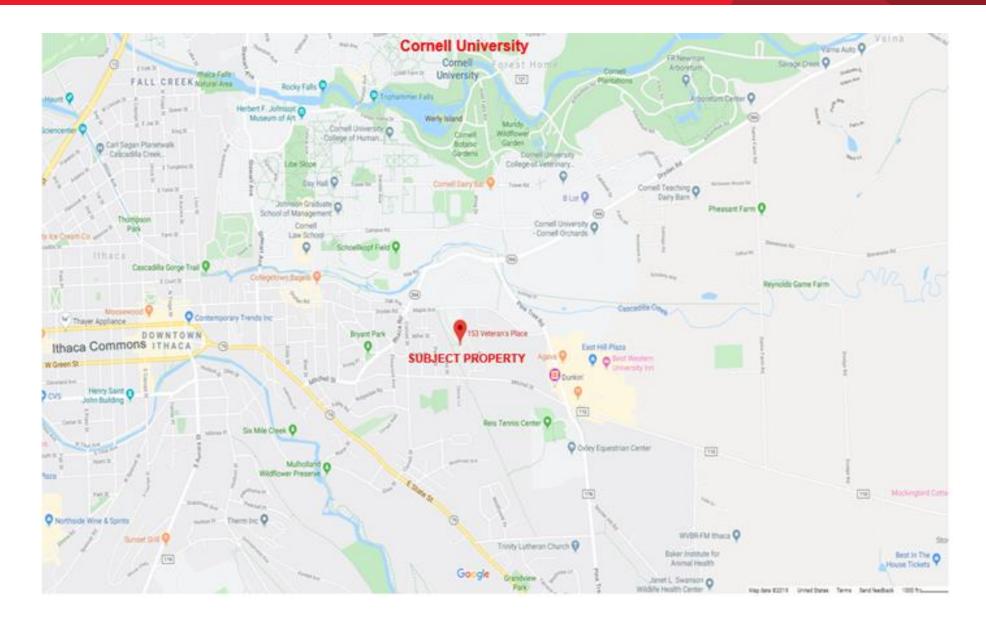

#### Location Highlights

- Located near Cornell University
- Located within short distance of Ithaca's Collegetown District; the Cornell Campus; shopping; restaurants; and, more
- Street corner location features high drive by traffic count; plus, nearby Bus Stop is one of the most active in the City