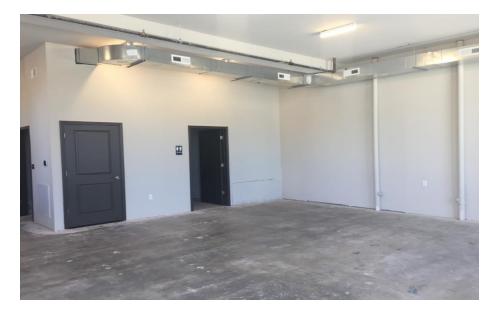

#### **Property Highlights**

- Retail (952 SF) Storefront in end cap building of 440 unit Apartment Complex with tenant mix of graduate students; faculty & professionals.
- Space features open floor plan; window frontage on two sides, high ceilings, plus bathroom
- Parking available in front of store
- Great opportunity for café; small convenience store; salon; or pretty much any retail or business service use