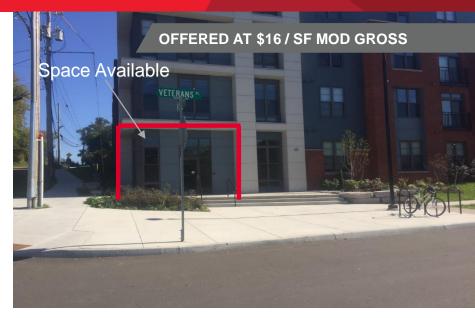

## FOR LEASE 153 Veterans Place on Veterans Way - Bldg. E

Ithaca, NY

#### **Property Highlights**

- Retail (952 SF) Storefront in end cap building of 440 unit Apartment Complex with tenant mix of graduate students; faculty & professionals.
- Space features open floor plan; window frontage on two sides, high ceilings, plus bathroom
- Parking available in front of store
- Great opportunity for café; small convenience store; salon; or pretty much any retail or business service use

#### Location Highlights

- Located near Cornell University
- Located within short distance of Ithaca's Collegetown District; the Cornell Campus; shopping; restaurants; and, more
- Street corner location features high drive by traffic count; plus, nearby Bus Stop is one of the most active in the City