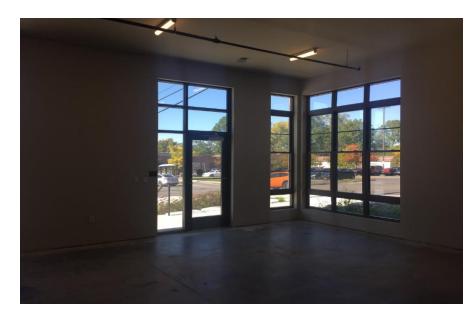

#### **Property Highlights**

- Retail (952 SF) Storefront in end cap building of 440 unit Apartment Complex with tenant mix of graduate students; faculty & professionals.
- Space features open floor plan; window frontage on two sides, high ceilings, plus bathroom
- Parking available in front of store
- Great opportunity for café; small convenience store; salon; or pretty much any retail or business service use