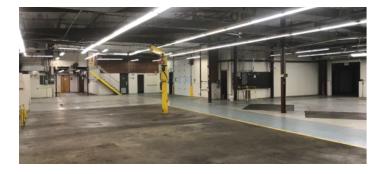

# \$695,000

| BUILDING SPECIFICATIONS |                   |
|-------------------------|-------------------|
| Building Size           | 29,703 SF         |
| Office Space            | 8,057 SF          |
| Warehouse               | 21,646            |
| Ceiling Height          | 16 ft             |
| Docks                   | 3 @ 9' x 10'      |
| Drives                  | 1                 |
| Roof                    | Metal and asphalt |
| Column Spacing          | Varies            |
| Year Built              | 1965              |
|                         |                   |