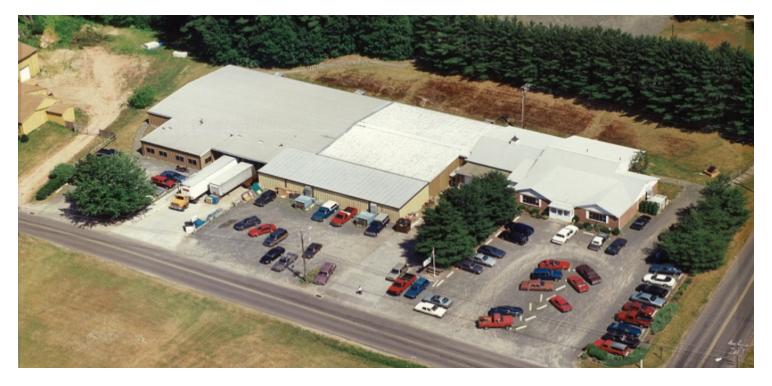

## 29,703 SF INDUSTRIAL FACILITY

### 265 FIELD ROAD | SOMERS, CT 06071

#### PROPERTY DESCRIPTION

Sentry Commercial, as exclusive agent for the owner, is pleased to present 265 Field Road, Somers CT for sale. This 29,703 square foot industrial facility on 3.38 acres offers heavy power, ample parking and 8,000 square feet of office space.

#### PROPERTY HIGHLIGHTS

- · Ideal manufacturing facility
- Heavy 1,600 amp, 240 volt, 3 phase power
- Three docks and one drive in door
- Total of 3.38 acres of land
- Over 8,000 square feet of office space