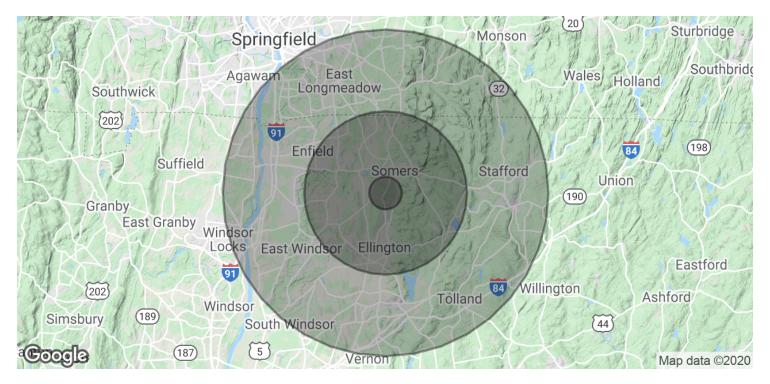

#### **OFFERING SUMMARY**

| Sale Price:    | \$695,000  |
|----------------|------------|
| Lot Size:      | 3.38 Acres |
| Building Size: | 29,703 SF  |

| DEMOGRAPHICS      | 1 MILE    | 5 MILES   | 10 MILES |  |
|-------------------|-----------|-----------|----------|--|
| Total Households  | 397       | 11,489    | 83,560   |  |
| Total Population  | 1,095     | 34,044    | 220,410  |  |
| Average HH Income | \$108,323 | \$102,017 | \$89,200 |  |

### 265 FIELD ROAD | SOMERS, CT 06071

| POPULATION           | 1 MILE | 5 MILES | 10 MILES |
|----------------------|--------|---------|----------|
| Total Population     | 1,095  | 34,044  | 220,410  |
| Average age          | 43.7   | 41.0    | 41.2     |
| Average age (Male)   | 42.6   | 40.8    | 39.8     |
| Average age (Female) | 45.1   | 39.3    | 42.2     |

| HOUSEHOLDS & INCOME | 1 MILE    | 5 MILES   | 10 MILES  |
|---------------------|-----------|-----------|-----------|
| Total households    | 397       | 11,489    | 83,560    |
| # of persons per HH | 2.8       | 3.0       | 2.6       |
| Average HH income   | \$108,323 | \$102,017 | \$89,200  |
| Average house value | \$367,183 | \$313,270 | \$284,978 |

<sup>\*</sup> Demographic data derived from 2010 US Census

**DAVID MURDICK** 860.983.0029 murdock@sentrycommercial.com

29,703 SF INDUSTRIAL FACILITY

265 FIELD ROAD | SOMERS, CT 06071

**DAVID MURDOCK** 

murdock@sentrycommercial.com **Direct:** 860.983.0029