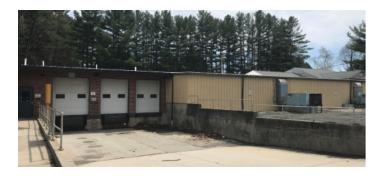

#### PROPERTY HIGHLIGHTS

- · Ideal manufacturing facility
- Heavy 1,600 amp, 240 volt, 3 phase power
- Three docks and one drive in door
- Total of 3.38 acres of land
- Over 8,000 square feet of office space

# \$695,000

| BUILDING SPECIFICATIONS |                   |
|-------------------------|-------------------|
| Building Size           | 29,703 SF         |
| Office Space            | 8,057 SF          |
| Warehouse               | 21,646            |
| Ceiling Height          | 16 ft             |
| Docks                   | 3 @ 9' x 10'      |
| Drives                  | 1                 |
| Roof                    | Metal and asphalt |
| Column Spacing          | Varies            |
| Year Built              | 1965              |
|                         |                   |