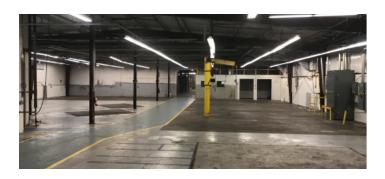

#### PROPERTY DESCRIPTION

Sentry Commercial, as exclusive agent for the owner, is pleased to present 265 Field Road, Somers CT for sale. This 29,703 square foot industrial facility on 3.38 acres offers heavy power, ample parking and 8,000 square feet of office space.

#### PROPERTY HIGHLIGHTS

- · Ideal manufacturing facility
- Heavy 1,600 amp, 240 volt, 3 phase power
- Three docks and one drive in door
- Total of 3.38 acres of land
- Over 8,000 square feet of office space

# \$695,000

| BUILDING SPECIFICATIONS |                   |
|-------------------------|-------------------|
| Building Size           | 29,703 SF         |
| Office Space            | 8,057 SF          |
| Warehouse               | 21,646            |
| Ceiling Height          | 16 ft             |
| Docks                   | 3 @ 9' x 10'      |
| Drives                  | 1                 |
| Roof                    | Metal and asphalt |
| Column Spacing          | Varies            |
| Year Built              | 1965              |
|                         |                   |