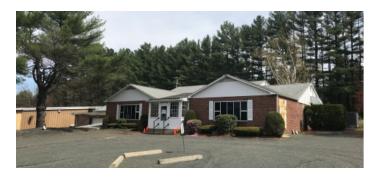

#### PROPERTY DESCRIPTION

Sentry Commercial, as exclusive agent for the owner, is pleased to present 265 Field Road, Somers CT for sale. This 29,703 square foot industrial facility on 3.38 acres offers heavy power, ample parking and 8,000 square feet of office space.

#### PROPERTY HIGHLIGHTS

- · Ideal manufacturing facility
- Heavy 1,600 amp, 240 volt, 3 phase power
- Three docks and one drive in door
- Total of 3.38 acres of land
- Over 8,000 square feet of office space