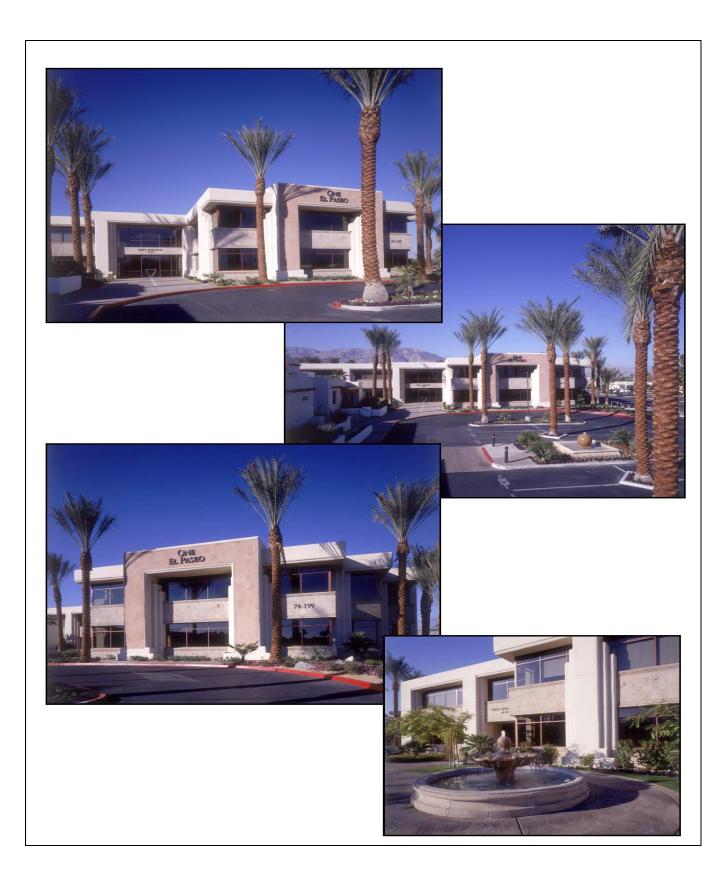

### One El Paseo Plaza For Lease - Suite 200 West Building

One El Paseo Plaza, home of several Fortune 500 Companies, is the Desert's finest Class "A" office complex, located within the valley's demographic and economic heart at the prime intersection of two of the Desert's most prominent streets – El Paseo Drive and Highway 111. Suite 200 within the West Building is located right off the prestigious main lobby on the second floor. This newly remodeled, luxurious suite is built out to the highest Class "A" configuration showing a unique elegance throughout the interior. The suite has two elegant conference rooms, several private executive offices, work station areas, a break room, and spectacular desert mountain views. One El Paseo Plaza with its two luxurious, two-story office buildings is situated on approximately 5 acres of grounds. Both buildings feature prestigious lobbies with granite, custom design flooring and many more well appointed amenities. The project is surrounded by lush landscaping, fountains and many architectural highlights in the common area. One El Paseo Plaza offers desirable covered and assigned parking.

## Suite 200 now available –suite information below:

| Suite Net Rentable SF:                       | 4,212 square feet                            |
|----------------------------------------------|----------------------------------------------|
| Suite Usable SF:                             | 3,728 square feet                            |
| Market Rental Rate:                          | \$1.95/SF on a Triple Net Basis              |
| Building Type:                               | Two-Story Class "A" Office Building (West)   |
| <b>Building Address:</b>                     | 74-199 El Paseo Drive, Palm Desert, CA 92260 |
| Туре:                                        | Class "A" fully built out office space       |
| Project Area:                                | 5 Acres                                      |
| <b>Total Project SF:</b>                     | 86,835 square feet                           |
| West Building SF:                            | 47,990 net rentable square feet              |
| Built in:                                    | 2001                                         |
| Tenant Mix:                                  | Class "A" Fortune 500 Companies              |
| Average Household<br>Income (2008 estimate): | \$93,279 (5 mile radius)                     |
| Parking Ratio:                               | 5 spaces per 1,000 square feet               |
| Traffic Count:                               | Approx. 60,000 cars per day                  |
| Available:                                   | Immediately.                                 |
|                                              |                                              |