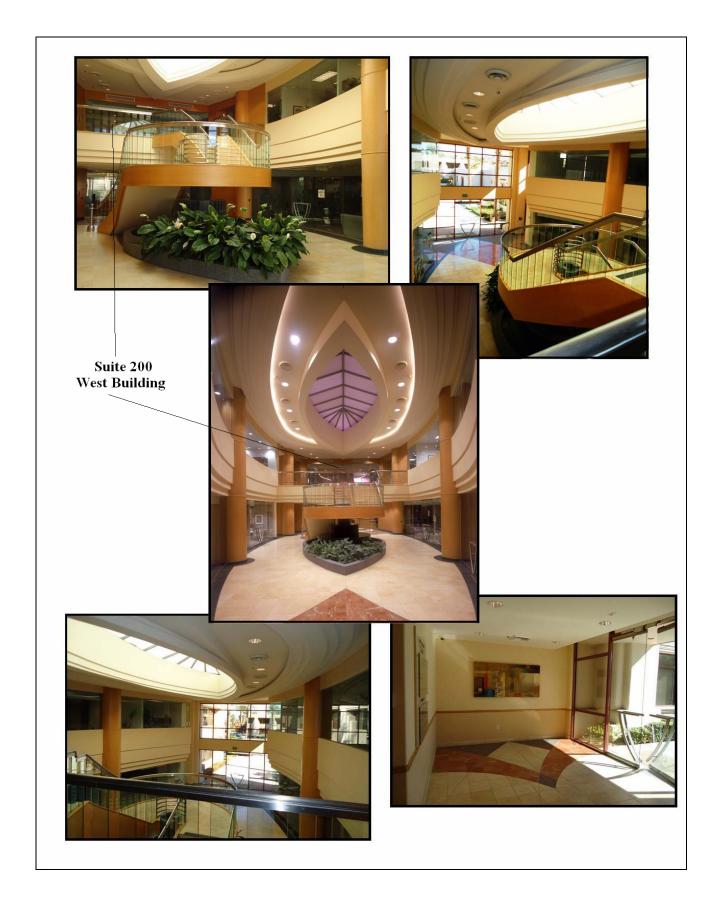

| 2001                                         |
| Tenant Mix:                                  | Class "A" Fortune 500 Companies              |
| Average Household<br>Income (2008 estimate): | \$93,279 (5 mile radius)                     |
| Parking Ratio:                               | 5 spaces per 1,000 square feet               |
| Traffic Count:                               | Approx. 60,000 cars per day                  |
| Available:                                   | Immediately.                                 |
|                                              |                                              |

#### For more leasing information or a private showing please contact Samuel Rasmussen at 858-273-6600 or e-mail at srasmussen@oceanprop.net.

#### Main Lobby







#### Suite 200 (Interior Photos)



#### **One El Paseo Plaza** West Building 74-199 Highway 111, Palm Desert, CA

Suite 200 (Floor Plan) (4,212 net rentable square feet) (3,728 usable square feet)



#### Suite 200 - Space Plan

(4,212 net rentable square feet) (3,728 usable square feet)



### <u>One El Paseo Plaza</u> Site Plan





DEVELOPED BY OCEAN PROPERTIES DEVELOPMENT CORPORATION SAN DIEGO, CA • PHONE (858) 273-6600