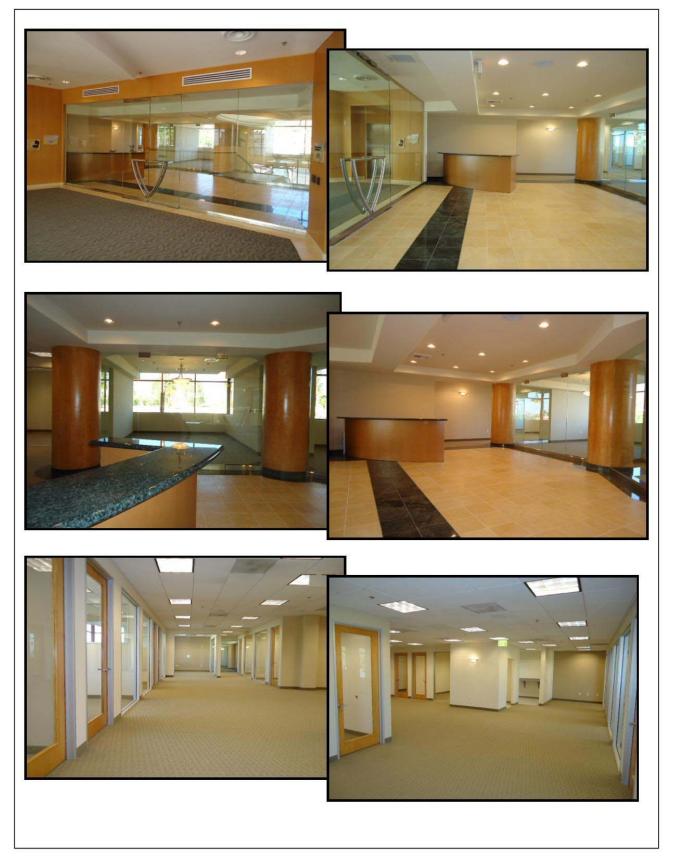

|
| Tenant Mix:                                  | Class "A" Fortune 500 Companies              |
| Average Household<br>Income (2008 estimate): | \$93,279 (5 mile radius)                     |
| Parking Ratio:                               | 5 spaces per 1,000 square feet               |
| Traffic Count:                               | Approx. 60,000 cars per day                  |
| Available:                                   | Immediately.                                 |
|                                              |                                              |

#### For more leasing information or a private showing please contact Samuel Rasmussen at 858-273-6600 or e-mail at srasmussen@oceanprop.net.

#### Main Lobby







#### Suite 200 (Interior Photos)



#### **One El Paseo Plaza** West Building 74-199 Highway 111, Palm Desert, CA

Suite 200 (Floor Plan) (4,212 net rentable square feet) (3,728 usable square feet)



#### Suite 200 - Space Plan

(4,212 net rentable square feet) (3,728 usable square feet)



### <u>One El Paseo Plaza</u> Site Plan





DEVELOPED BY OCEAN PROPERTIES DEVELOPMENT CORPORATION SAN DIEGO, CA • PHONE (858) 273-6600