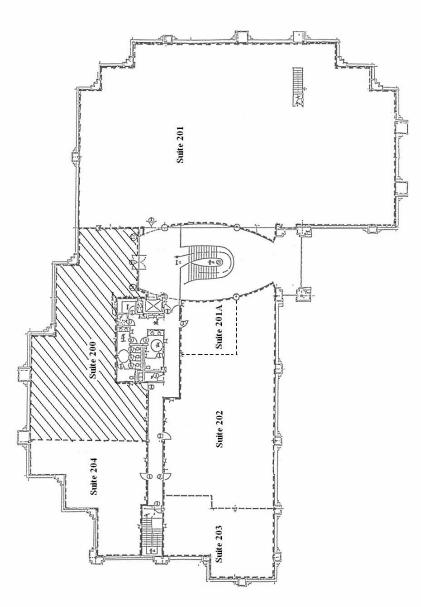

#### **One El Paseo Plaza** West Building 74-199 Highway 111, Palm Desert, CA

Suite 200 (Floor Plan) (4,212 net rentable square feet) (3,728 usable square feet)