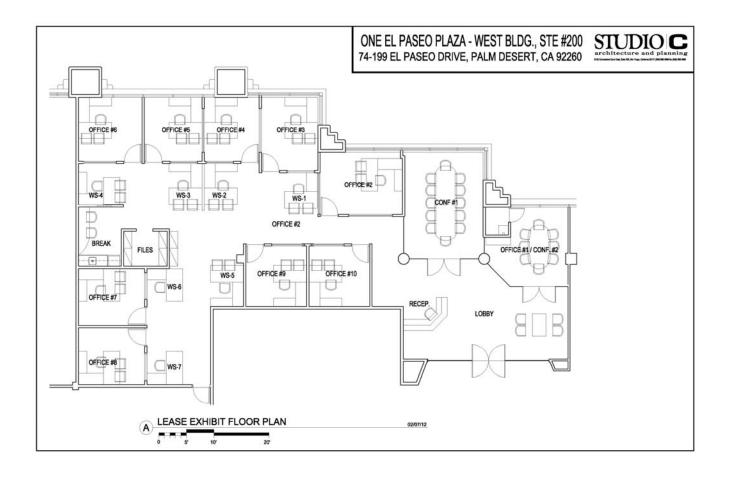

#### Suite 200 - Space Plan

(4,212 net rentable square feet) (3,728 usable square feet)