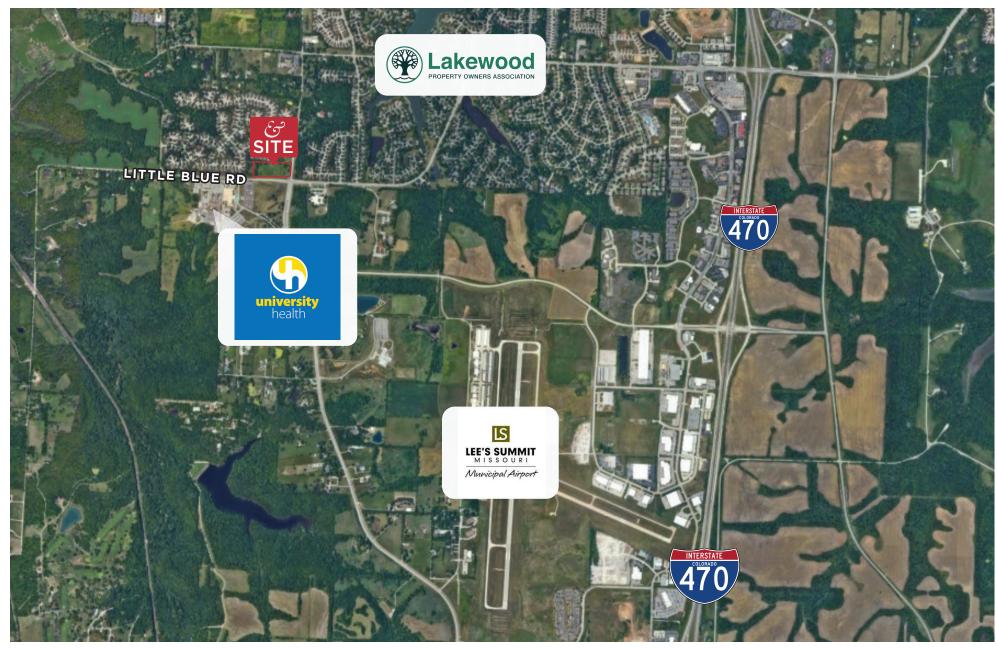

#### 16200 LITTLE BLUE ROAD, KANSAS CITY, MO 64139

## **AERIAL**

The Information Above Has Been Obtained From Sources Believed Reliable. While We Do Not Doubt Its Accuracy We Have Not Verified It And Make No Guarantee, Warranty Or Representation About It. It Is Your Responsibility To Independently Confirm Its Accuracy And Completeness. Any Projections, Opinions, Assumptions, Or Estimates Used Are For Example Only And Do Not Represent The Current Or Future Performance Of The Property. You And Your Advisors Should Conduct A Careful, Independent Investigation Of The Property To Determine To Your Satisfaction The Suitability Of The Property For Your Needs. © 2022