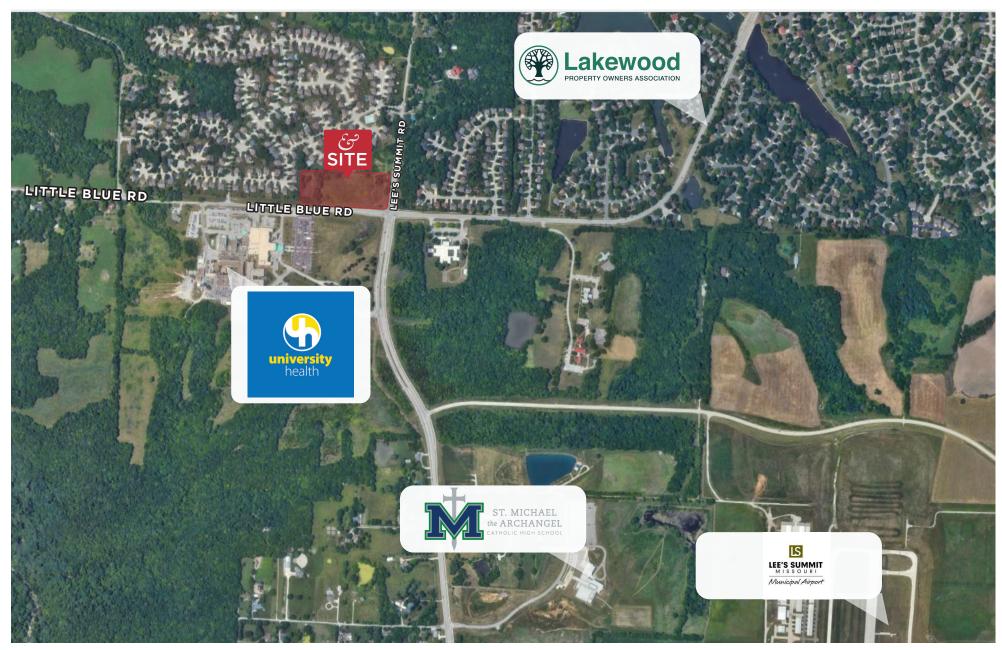

#### 16200 LITTLE BLUE ROAD, KANSAS CITY, MO 64139

## **AERIAL**

The Information Above Has Been Obtained From Sources Believed Reliable. While We Do Not Doubt Its Accuracy We Have Not Verified It And Make No Guarantee, Warranty Or Representation About It. It Is Your Responsibility To Independently Confirm Its Accuracy And Completeness. Any Projections, Opinions, Assumptions, Or Estimates Used Are For Example Only And Do Not Represent The Current Or Future Performance Of The Property. You And Your Advisors Should Conduct A Careful, Independent Investigation Of The Property To Determine To Your Satisfaction The Suitability Of The Property For Your Needs. © 2022