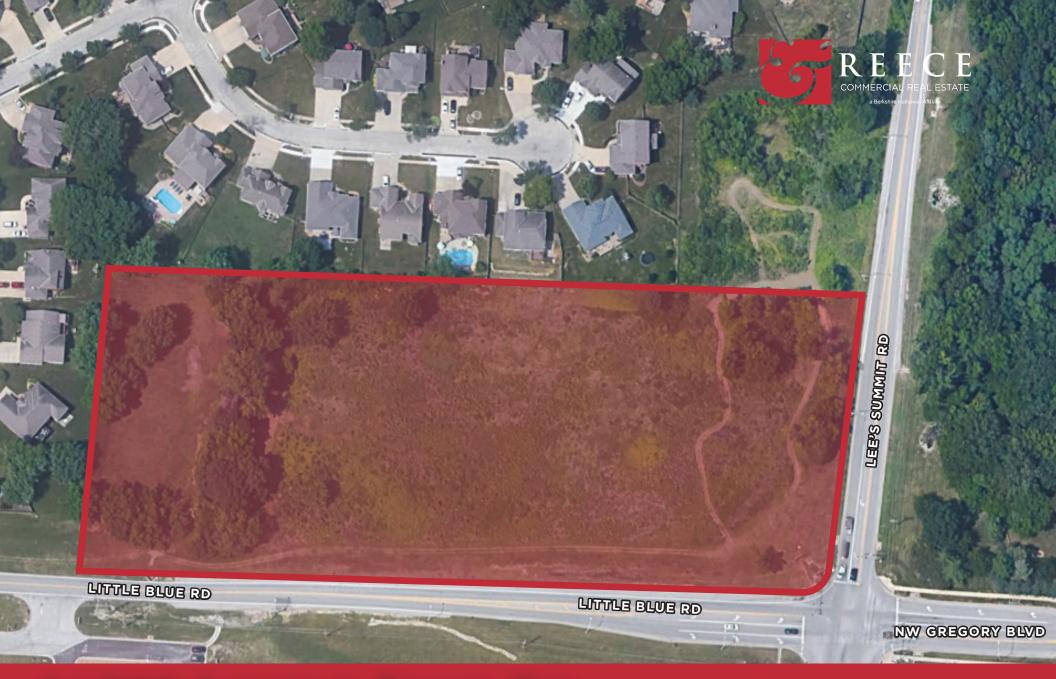

### 16200 LITTLE BLUE ROAD, KANSAS CITY, MO 64139

PRICE \$775,000 or \$2.96 PSF

ACRES 6.02

#### PROPERTY INFORMATION

| LOCATION | Northeast corner of Lee's Summit Road and Little Blue Road.<br>Directly across the street from Lakewood Medical Center. |
|----------|-------------------------------------------------------------------------------------------------------------------------|
| USAGE    | Office, retail, high density residential                                                                                |

| ZONING | B3-2 and R7-5 |
|--------|---------------|
|        |               |

| GENERAL | Down the street from : | St. Micheal | the Archangel | High School. |
|---------|------------------------|-------------|---------------|--------------|
|         |                        |             |               |              |