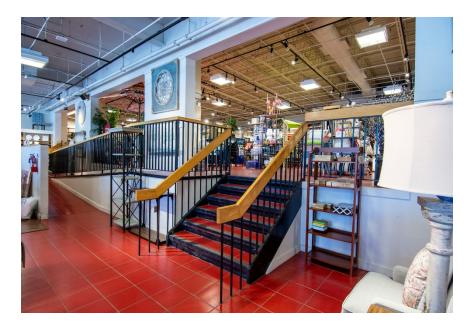

## PROPERTY INFO

| AVAILABILITY    | Former Pier 1: ±13,596 sq. ft. on three levels  Ground Level: ±5,000 sq. ft. (Showroom)  Mezzanine: ±4,885 sq. ft. (Selling Floor) |  |  |
|-----------------|------------------------------------------------------------------------------------------------------------------------------------|--|--|
|                 | Lower Level: ±4,885 sq. ft. (Storage)                                                                                              |  |  |
| CEILING HEIGHTS | Ground Level: 12'(Showroom) Mezzanine: 8' (Selling Floor) Lower Level: 8' (Storage)                                                |  |  |
| CO-TENANTS      | Capitol Lighting & Mattress Firm                                                                                                   |  |  |
| PARKING         | 95 Spaces                                                                                                                          |  |  |
| ZONING          | B-2 – Business Zone                                                                                                                |  |  |
| LOT AREA        | 2.75 Acres                                                                                                                         |  |  |
| BLOCK/LOT       | 102/1                                                                                                                              |  |  |
| YEAR BUILT      | 1965                                                                                                                               |  |  |
| TAXES & CAM     | \$5.00 PSF                                                                                                                         |  |  |
| ASKING RENT:    | Call for Quote                                                                                                                     |  |  |