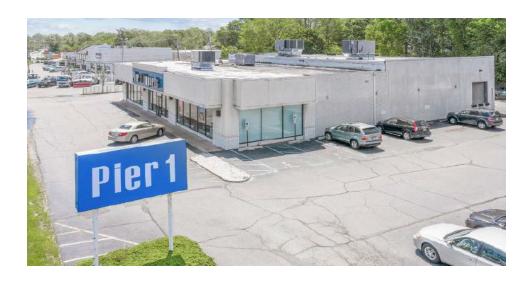

# 375 Route 10 E., East Hanover

**PIER 1 NOW AVAILABLE** 

## PROPERTY INFO

| AVAILABILITY    | Former Pier 1: ±13,596 sq. ft. on three levels  Ground Level: ±5,000 sq. ft. (Showroom)  Mezzanine: ±4,885 sq. ft. (Selling Floor) |  |  |
|-----------------|------------------------------------------------------------------------------------------------------------------------------------|--|--|
|                 | Lower Level: ±4,885 sq. ft. (Storage)                                                                                              |  |  |
| CEILING HEIGHTS | Ground Level: 12'(Showroom) Mezzanine: 8' (Selling Floor) Lower Level: 8' (Storage)                                                |  |  |
| CO-TENANTS      | Capitol Lighting & Mattress Firm                                                                                                   |  |  |
| PARKING         | 95 Spaces                                                                                                                          |  |  |
| ZONING          | B-2 – Business Zone                                                                                                                |  |  |
| LOT AREA        | 2.75 Acres                                                                                                                         |  |  |
| BLOCK/LOT       | 102/1                                                                                                                              |  |  |
| YEAR BUILT      | 1965                                                                                                                               |  |  |
| TAXES & CAM     | \$5.00 PSF                                                                                                                         |  |  |
| ASKING RENT:    | Call for Quote                                                                                                                     |  |  |