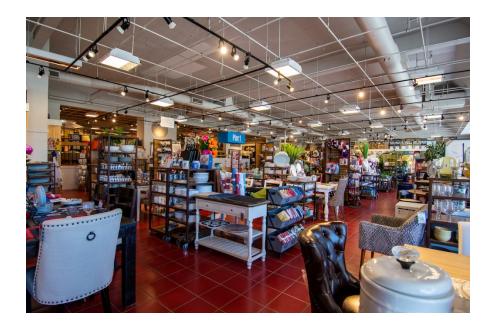

## PROPERTY INFO

| AVAILABILITY    | Former Pier 1: ±13,596 sq. ft. on three levels  Ground Level: ±5,000 sq. ft. (Showroom)  Mezzanine: ±4,885 sq. ft. (Selling Floor) |  |  |
|-----------------|------------------------------------------------------------------------------------------------------------------------------------|--|--|
|                 | Lower Level: ±4,885 sq. ft. (Storage)                                                                                              |  |  |
| CEILING HEIGHTS | Ground Level: 12'(Showroom) Mezzanine: 8' (Selling Floor) Lower Level: 8' (Storage)                                                |  |  |
| CO-TENANTS      | Capitol Lighting & Mattress Firm                                                                                                   |  |  |
| PARKING         | 95 Spaces                                                                                                                          |  |  |
| ZONING          | B-2 – Business Zone                                                                                                                |  |  |
| LOT AREA        | 2.75 Acres                                                                                                                         |  |  |
| BLOCK/LOT       | 102/1                                                                                                                              |  |  |
| YEAR BUILT      | 1965                                                                                                                               |  |  |
| TAXES & CAM     | \$5.00 PSF                                                                                                                         |  |  |
| ASKING RENT:    | Call for Quote                                                                                                                     |  |  |