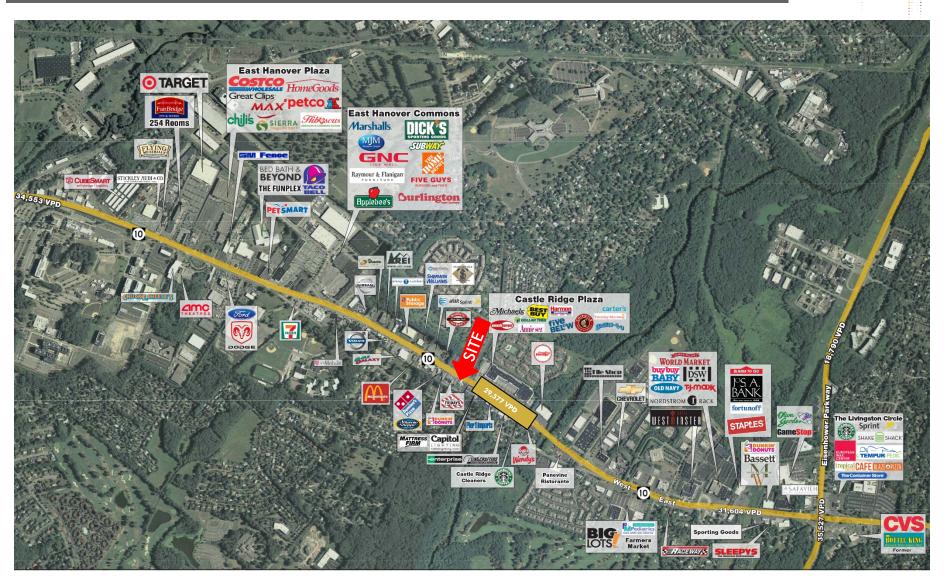

#### **2019 DEMOGRAPHICS**

|                         | 1 Mile    | 3 Miles   | 5 Miles   |
|-------------------------|-----------|-----------|-----------|
| Population              | 4,691     | 45,009    | 148,982   |
| Daytime Population      | 11,044    | 55,768    | 141,358   |
| Households              | 1,750     | 15,902    | 53,325    |
| Median Household Income | \$126,402 | \$150,933 | \$140.095 |