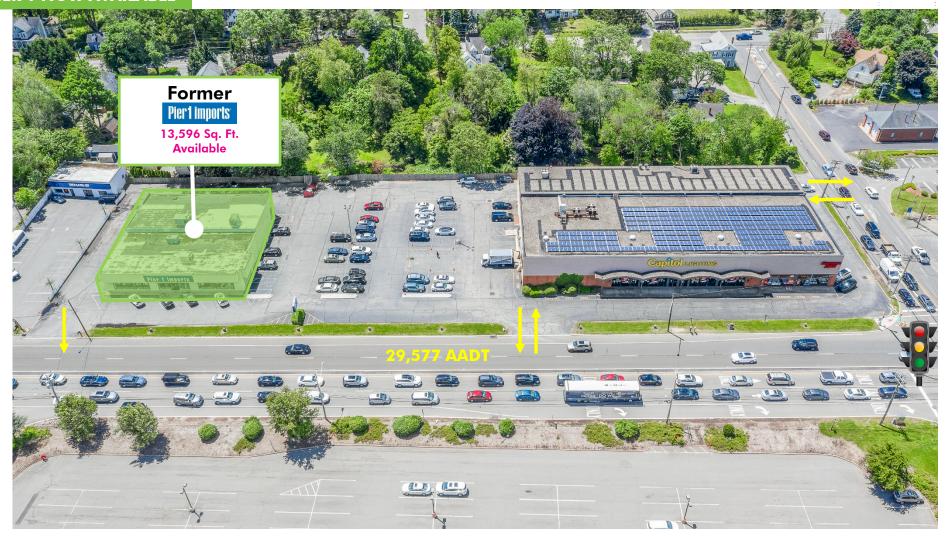

# 375 Route 10 E., East Hanover

**PIER 1 NOW AVAILABLE** 

## PROPERTY INFO

| AVAILABILITY    | Former Pier 1: ±13,596 sq. ft. on three levels  Ground Level: ±5,000 sq. ft. (Showroom)  Mezzanine: ±4,885 sq. ft. (Selling Floor) |  |  |
|-----------------|------------------------------------------------------------------------------------------------------------------------------------|--|--|
|                 | Lower Level: ±4,885 sq. ft. (Storage)                                                                                              |  |  |
| CEILING HEIGHTS | Ground Level: 12'(Showroom) Mezzanine: 8' (Selling Floor) Lower Level: 8' (Storage)                                                |  |  |
| CO-TENANTS      | Capitol Lighting & Mattress Firm                                                                                                   |  |  |
| PARKING         | 95 Spaces                                                                                                                          |  |  |
| ZONING          | B-2 – Business Zone                                                                                                                |  |  |
| LOT AREA        | 2.75 Acres                                                                                                                         |  |  |
| BLOCK/LOT       | 102/1                                                                                                                              |  |  |
| YEAR BUILT      | 1965                                                                                                                               |  |  |
| TAXES & CAM     | \$5.00 PSF                                                                                                                         |  |  |
| ASKING RENT:    | Call for Quote                                                                                                                     |  |  |

#### **2019 DEMOGRAPHICS**

|                         | 1 Mile    | 3 Miles   | 5 Miles   |
|-------------------------|-----------|-----------|-----------|
| Population              | 4,691     | 45,009    | 148,982   |
| Daytime Population      | 11,044    | 55,768    | 141,358   |
| Households              | 1,750     | 15,902    | 53,325    |
| Median Household Income | \$126,402 | \$150,933 | \$140.095 |