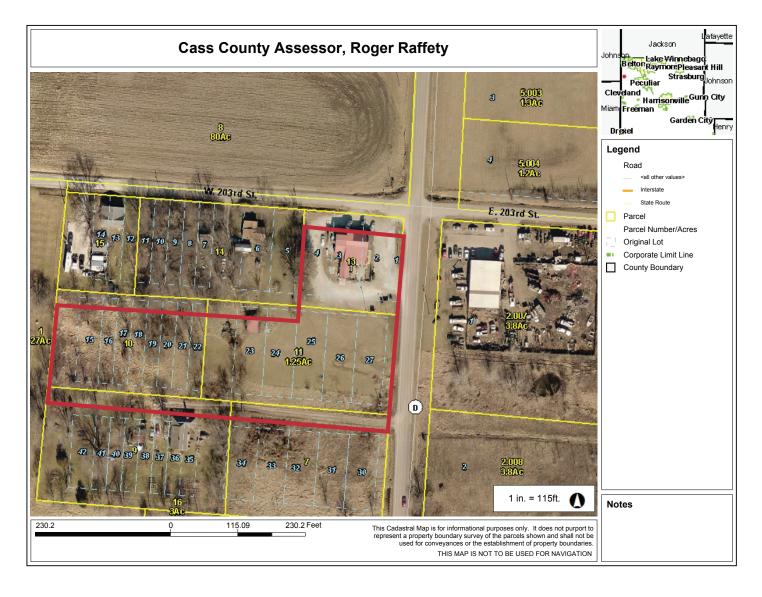

# ZONING MAP 20300 S STATE ROUTE D, BELTON, MO 64012

|                      | 2.56 AC |
|----------------------|---------|
| BLOCK 4 - LOTS 23-28 | 1.25 AC |
| BLOCK 3 - LOTS 15-22 | .74 AC  |
| BLOCK 1 - LOTS 1-4   | .57 AC  |