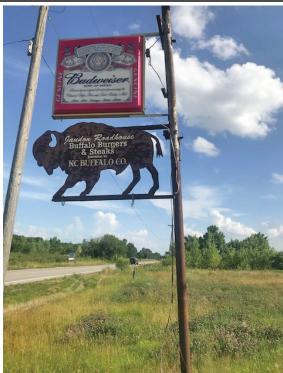

#### HIGHLIGHTS

- >>> Historical Jaudon Saloon
- >>> Located at 203rd & Holmes
- >>> Cass County Unincorporated
- 2,407 SF Bar/Restaurant
- Apartment on 2nd Floor
- >> 2.56 Acres
- Being Sold "As Is"