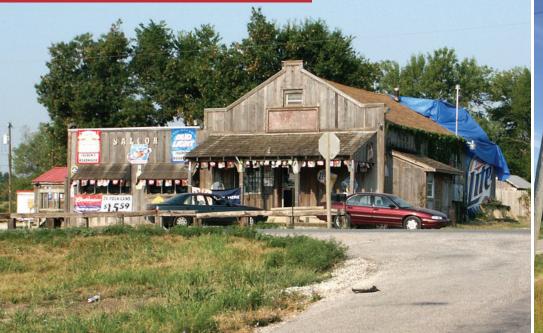

# 20300 S STATE ROUTE D

BELTON, MO 64012

#### **MAJOR PRICE REDUCTION!**

#### HIGHLIGHTS

- >>> Historical Jaudon Saloon
- >>> Located at 203rd & Holmes
- >>> Cass County Unincorporated
- 2,407 SF Bar/Restaurant
- Apartment on 2nd Floor
- >> 2.56 Acres
- Being Sold "As Is"

## FOR SALE

## \$199,000