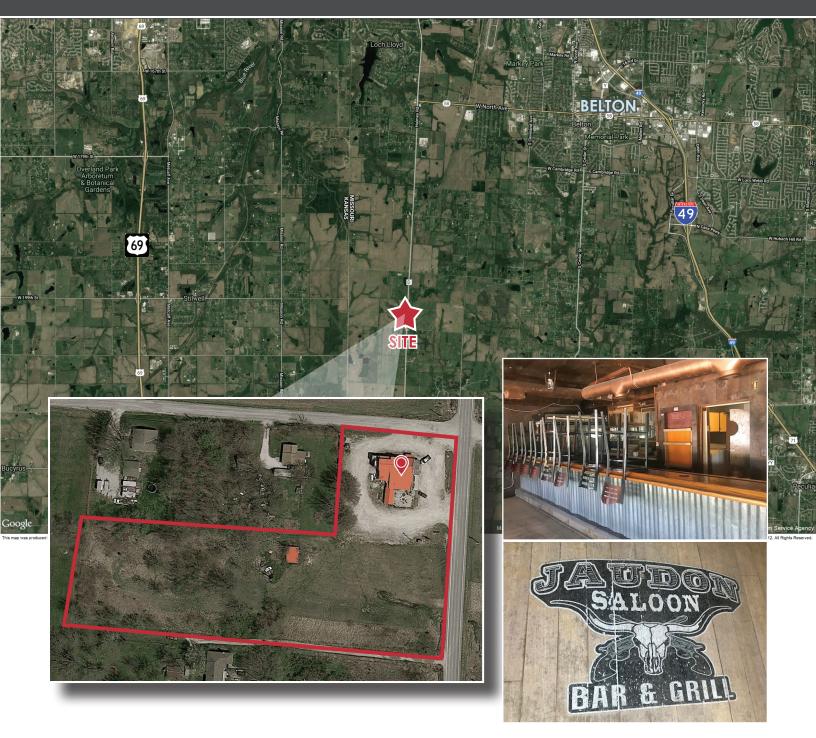

# AERIALS 20300 S STATE ROUTE D, BELTON, MO 64012

**Jim Thome** Mobile (913) 548-7800 Email: jimthome@reececommercial.com

The information above has been obtained from sources believed reliable. While we do not doubt its accuracy we have not verified it and make no guarantee, warranty or representation about it. It is your responsibility to independently confirm its accuracy and completeness. Any projections, opinions, assumptions, or estimates used are for example only and do not represent the current or future performance of the property. You and your advisors should conduct a careful, independent investigation of the property to determine to your satisfaction the suitability of the property for your needs. © 2019