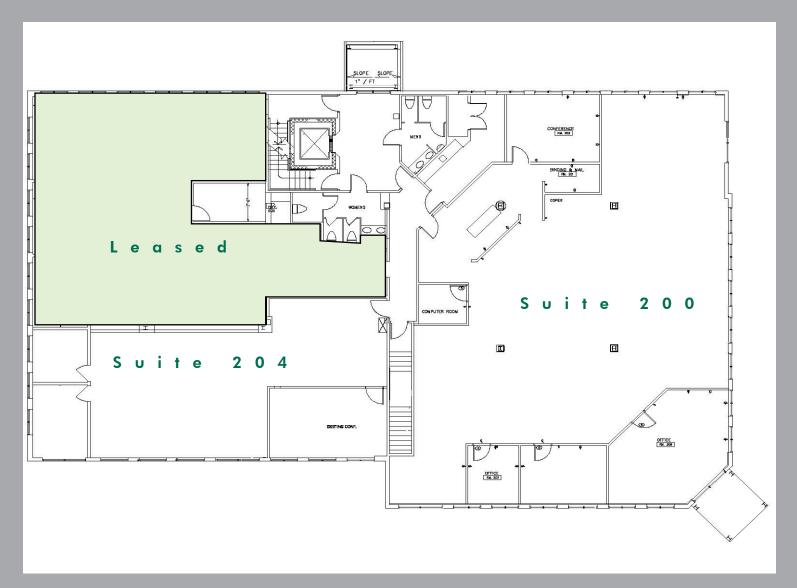

## PROPERTY FEATURES

- + Developed by the owner
- + Suite 200 = 5,000 r.s.f.
- + Suite 204 = 2,100 r.s.f.
- + Common area renovations including: flooring, tenant directory, and lighting
- + Internet service through Verizon or Comcast
- + Seal Coat and Parking Lot Striping recently completed
- + Building serviced by 65 kw generator

- + Landlord will pay for Base Year taxes, Insurance and C.A.M.
- + Corner suite with great window line
- + Corporate space in quiet and beautiful setting in the heart of Owings Mills/Close to I-795 Exit, Foundry Row, Metro Center, and Mill Run Station
- + Tenants have 24/7 access to view security cameras located in the common areas & on exterior of building via phone app
- + Rate: \$16.00/SF Net of Utilities & Janitorial
- + Tenants have full control of AC/Heat