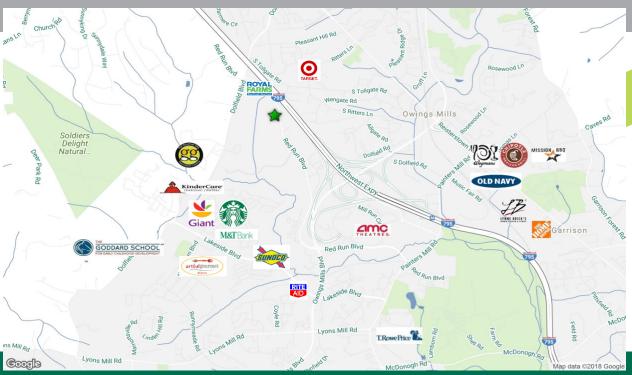

- + Landlord will pay for Base Year taxes, Insurance and C.A.M.
- + Corner suite with great window line
- + Corporate space in quiet and beautiful setting in the heart of Owings Mills/Close to I-795 Exit, Foundry Row, Metro Center, and Mill Run Station
- + Tenants have 24/7 access to view security cameras located in the common areas & on exterior of building via phone app
- + Rate: \$16.00/SF Net of Utilities & Janitorial
- + Tenants have full control of AC/Heat