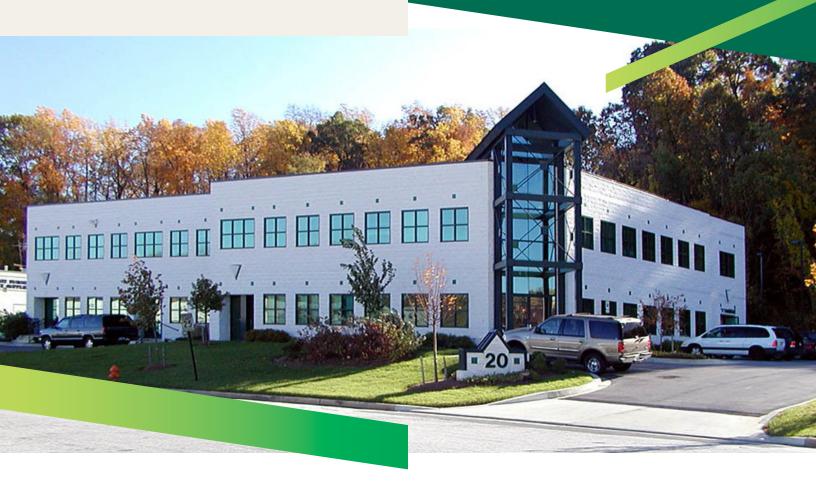

## 20 NEW PLANT COURT

OWINGS MILLS, MD 21117

## PROPERTY FEATURES

- + Developed by the owner
- + Suite 200 = 5,000 r.s.f.
- + Suite 204 = 2,100 r.s.f.
- + Common area renovations including: flooring, tenant directory, and lighting
- + Internet service through Verizon or Comcast
- + Seal Coat and Parking Lot Striping recently completed
- + Building serviced by 65 kw generator