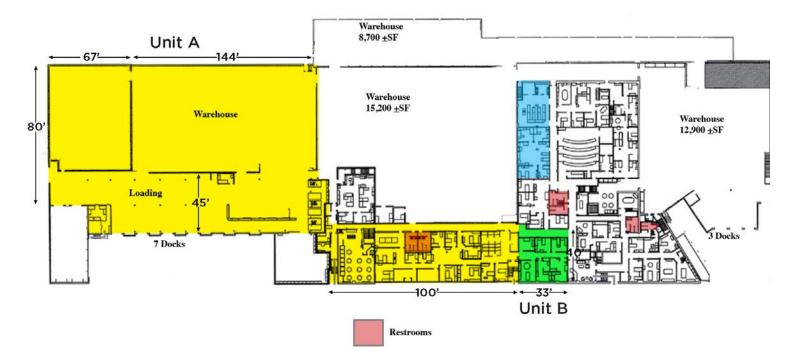

## 3100 Hamilton Avenue

CLEVELAND, OHIO 44114

### Warehouse and 1st Floor Office Floorplan

### Available Units For Lease

| UNIT | TOTAL SF  | OFFICE SF | WHSE. SF  | TRUCK DOCKS | DRIVE-IN DOORS |
|------|-----------|-----------|-----------|-------------|----------------|
| А    | 30,375 SF | 4,000 SF  | 26,375 SF | Seven (7)   | -0-            |
| В    | 1,320 SF  | 1,320 SF  | -0-       | -0-         | -0-            |
| С    | 11,670 SF | 11,670 SF | -0-       | -0-         | -0-            |

Divisible to 1,320 SF, 11,670 SF, 30,375 SF, 31,695 SF and 43,365 SF

ELIOT KIJEWSKI, SIOR Senior Vice President 216.525.1487 akijewski@crescorealestate.com GEORGE J. POFOK CCIM, SIOR Senior Vice President 216.525.1469