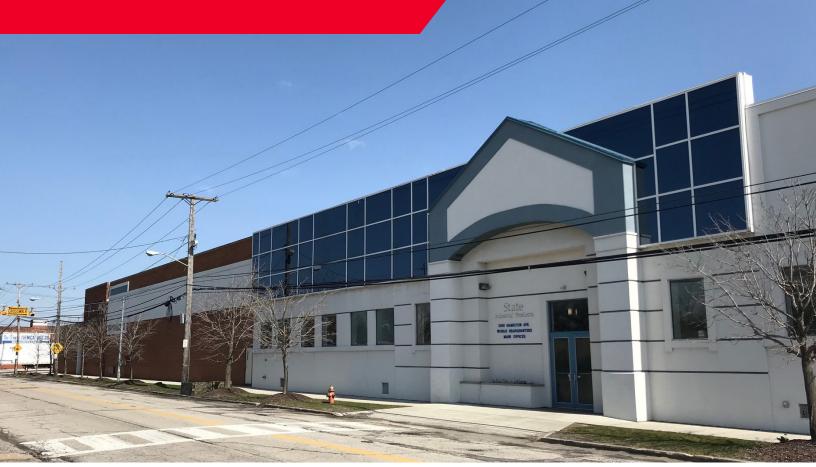

## **3100 Hamilton Avenue**

CLEVELAND, OHIO 44114

### **Property Specifications**

| TOTAL SF       | 104,871 SF | DOCKS            | Ten (10)              |
|----------------|------------|------------------|-----------------------|
| AVAILABLE SF   | 43,365 SF  | SPRINKLER        | 100% Wet              |
| LAND           | 6.78 acres | LIGHTING         | Fluorescent           |
| CONSTRUCTED    | 1940; 1992 | HEAT             | Co Ray Vac            |
| CONSTRUCTION   | Masonry    | AIR-CONDITIONING | Office                |
| CEILING HEIGHT | 10' - 19'  | ROOF             | Asphalt/Built Up      |
| DRIVE-IN DOORS | Three (3)  | POWER            | 1200A / 240/480V / 3P |
| PARKING        | Ample      |                  |                       |