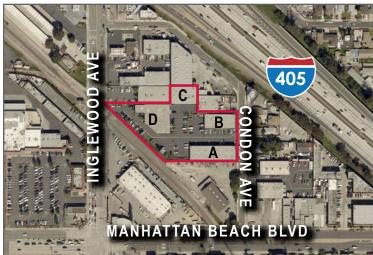

## **MANHATTAN BUSINESS PARK**

15701-15711 CONDON AVENUE • LAWNDALE, CA 90260

## **AVAILABLE FOR LEASE:**

15701 Condon #B1 1,400 SF | \$1.55 PSF Grs

15705 Condon #D3 1,800 SF | \$1.55 PSF Grs

15711 Condon #A6 1,450 SF | \$1.55 PSF Grs

- · Manhattan Business Center
- · Professionally Maintained and Managed
- Immediate 405 Freeway Frontage and Access
- · Close Proximity to Manhattan Beach and Other **Beach Cities**
- · No Automotive or Marijuana Uses Allowed
- \$0.10 PSF / Month CAM Charges