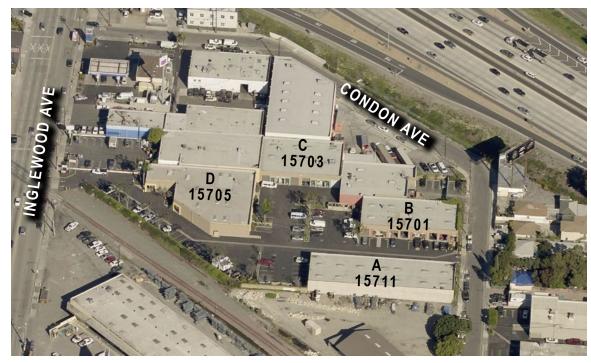

## **MANHATTAN BUSINESS PARK**

15701-15711 CONDON AVENUE • LAWNDALE, CA 90260

## **AVAILABLE FOR LEASE:**

15701 Condon #B1 1,400 SF | \$1.55 PSF Grs

15705 Condon #D3 1,800 SF | \$1.55 PSF Grs

15711 Condon #A6 1,450 SF | \$1.55 PSF Grs

- · Manhattan Business Center
- · Professionally Maintained and Managed
- Immediate 405 Freeway Frontage and Access
- · Close Proximity to Manhattan Beach and Other **Beach Cities**
- · No Automotive or Marijuana Uses Allowed
- \$0.10 PSF / Month CAM Charges