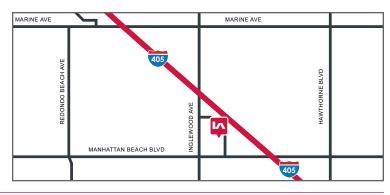

## **AVAILABLE FOR LEASE:**

15701 Condon #B1 1,400 SF | \$1.55 PSF Grs

15705 Condon #D3 1,800 SF | \$1.55 PSF Grs

15711 Condon #A6 1,450 SF | \$1.55 PSF Grs

- · Manhattan Business Center
- · Professionally Maintained and Managed
- Immediate 405 Freeway Frontage and Access
- · Close Proximity to Manhattan Beach and Other **Beach Cities**
- · No Automotive or Marijuana Uses Allowed
- \$0.10 PSF / Month CAM Charges