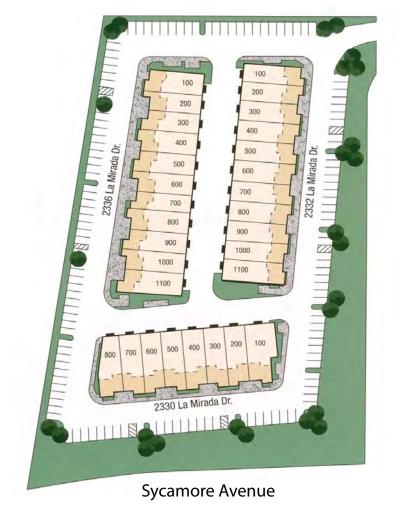

rage (%) Improved:  $25\% \pm$ 

**Loading:** 10' x 12' grade level loading doors

Mechanical Systems: HVAC in office areas

Warehouse Clear Height: 20' minimum clear height

**Gas Service:** Available - Call for details

Zoning: SPI

**Excellent Parking:** 2.62/1,000 square feet

Lot Size: 4.63 acres (201,683 square feet)

Year Built: 2005

Distance to Highway 78 Access: 1 Mile

**Distance to Interstate 15/5 Access:** 8/10 Miles

**Private Restrooms:** Each unit has a private restroom

**3 Phase Power:** 200 amps, 120/208 volt panel per unit

**Electricity & Water:** Each unit is separately metered

**Security:** 26 on-site cameras in place

Fire Sprinklers: Each unit has fire sprinklers

Internet Connectivity: Fiber Optic technology available

**Landscaping:** Tropical lush landscaping



### **EXISTING COMMERCIAL BAKERY SPACE: 1,628 - 8,732 SQUARE FEET**

Thibodo Ranch Business Center – 2330 – 2336 La Mirada Drive, Vista CA

### 2330 LA MIRADA DRIVE - AVAILABILITY CHART

| Address:          | Unit #: | Size:           | Suite Description:                                                                                                                                                                                                                                                                                                                                                     | Base Rent/SF: | CAM/SF: | Availability:                                                                                 |
|-------------------|---------|-----------------|-----------------------------