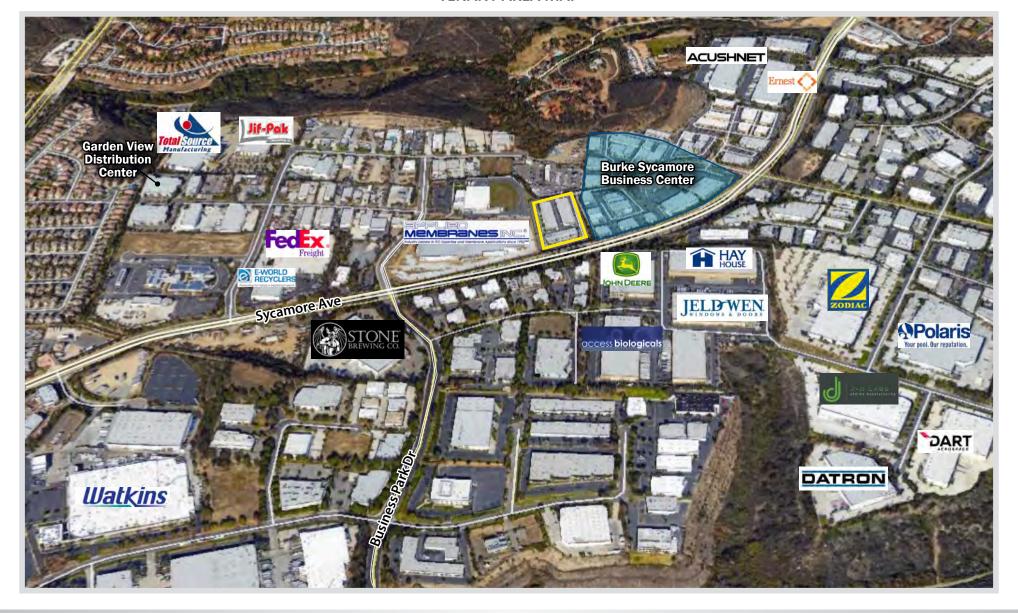

s:             | Unit #: | Size: | Improved % | Suite Description:                                                                                | Base Rent/SF: | CAM/SF: | Availability: |
|----------------------|---------|-------|------------|---------------------------------------------------------------------------------------------------|---------------|---------|---------------|
| 2336 La Mirada Drive | 900     | 1,824 | 25%        | Reception, 2 private offices, wet-bar, RR and remainder warehouse with 10' x 12' grade level door | \$1.05        | \$0.14  | Now           |



## HIGH IMAGE INDUSTRIAL UNIT: 1,824 SQUARE FEET AND EXISTING COMMERCIAL BAKERY SPACE: 1,628 - 8,732 SQUARE FEET

Thibodo Ranch Business Center – 2332 – 2336 La Mirada Drive, Vista CA

#### **TENANT AREA MAP**



## HIGH IMAGE INDUSTRIAL UNIT: 1,824 SQUARE FEET AND EXISTING COMMERCIAL BAKERY SPACE: 1,628 - 8,732 SQUARE FEET

Thibodo Ranch Business Center – 2332 – 2336 La Mirada Drive, Vista CA

### **AERIALS**





#### FOR MORE INFO PLEASE CONTACT:

Isaac Little
ilittle@lee-associates.com
(760) 929-7862

TJ Donnelly tjdonnelly@lee-associates.com (760) 929-7843 Marko Dragovic mdragovic@lee-associates.com (760) 929-7839