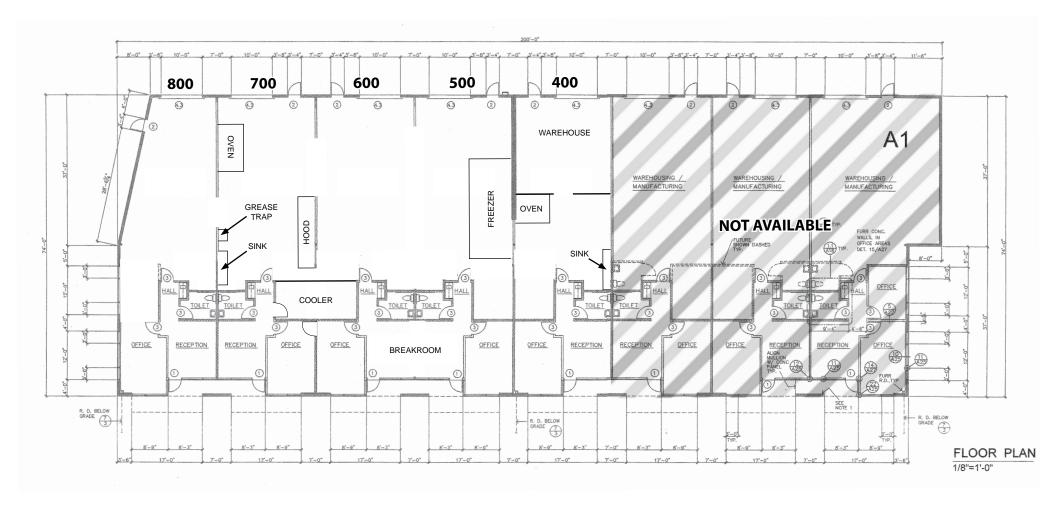

### **EXISTING COMMERCIAL BAKERY SPACE: 1,628 - 8,732 SQUARE FEET**

Thibodo Ranch Business Center – 2330 – 2336 La Mirada Drive, Vista CA

### 2330 LA MIRADA DRIVE - AVAILABILITY CHART

| Address:          | Unit #: | Size:           | Suite Description:                                                                                                                                                                                                                                                                                                                                                     | Base Rent/SF: | CAM/SF: | Availability:                                                                                 |
|-------------------|---------|-----------------|------------------------------------------------------------------------------------------------------------------------------------------------------------------------------------------------------------------------------------------------------------------------------------------------------------------------------------------------------------------------|---------------|---------|-----------------------------------------------------------------------------------------------|
| 2330 La Mirada Dr | 400     | 1,776           | Excellent food production, bakery or commercial kitchen space. Existing Tenants Assets for sale: one Oven and one 3 compartment Sink.                                                                                                                                                                                                                                  | \$1.39        | \$0.14  | Existing lease expires July 31, 2017, but could potentially be available earlier.             |
| 2330 La Mirada Dr | 500-800 | 1,628-<br>6,956 | Existing Commercial Bakery Space consisting of Reception, 2 private offices, breakroom, multiple restrooms and food production areas. Gas Service is available and the premises is divisible down to 1,628 SF. Existing Tenant assets for sale to include; 3 ovens, 2 coolers, large freezer, three separate 3 compartment sinks, grease trap, hood. Call for details. | \$1.35        | \$0.14  | Existing lease<br>expires July 31,<br>2017, but could<br>potentially be<br>available earlier. |

### 2330 LA MIRADA DRIVE - FLOOR PLAN