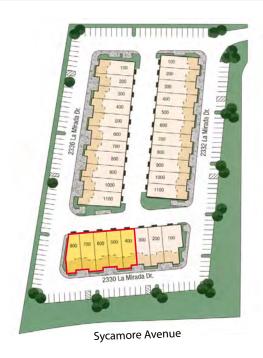

| \$1.39        | \$0.14  | Existing lease expires July 31, 2017, but could potentially be available earlier.             |
| 2330 La Mirada Dr | 500-800 | 1,628-<br>6,956 | Existing Commercial Bakery Space consisting of Reception, 2 private offices, breakroom, multiple restrooms and food production areas. Gas Service is available and the premises is divisible down to 1,628 SF. Existing Tenant assets for sale to include; 3 ovens, 2 coolers, large freezer, three separate 3 compartment sinks, grease trap, hood. Call for details. | \$1.35        | \$0.14  | Existing lease<br>expires July 31,<br>2017, but could<br>potentially be<br>available earlier. |



### See Floor Plan on Next Page





### **EXISTING COMMERCIAL BAKERY SPACE: 1,628 - 8,732 SQUARE FEET**

Thibodo Ranch Business Center – 2330 – 2336 La Mirada Drive, Vista CA

### 2330 LA MIRADA DRIVE - FLOOR PLAN





## HIGH IMAGE INDUSTRIAL UNIT: 1,824 SQUARE FEET

Thibodo Ranch Business Center – 2330 – 2336 La Mirada Drive, Vista CA

### 2336 LA MIRADA DRIVE - AVAILABILITY CHART

| Address:             | Unit #: | Size: | Improved % | Suite Description:                                                                                | Base Rent/SF: | CAM/SF: | Availability: |
|----------------------|---------|-------|------------|---------------------------------------------------------------------------------------------------|---------------|---------|---------------|
| 2336 La Mira