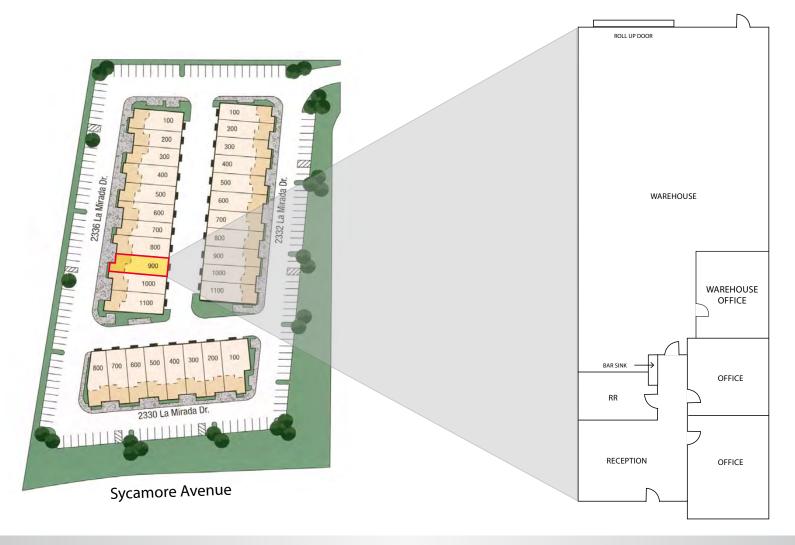

### 2336 LA MIRADA DRIVE - AVAILABILITY CHART

| Address:             | Unit #: | Size: | Improved % | Suite Description:                                                                                | Base Rent/SF: | CAM/SF: | Availability: |
|----------------------|---------|-------|------------|---------------------------------------------------------------------------------------------------|---------------|---------|---------------|
| 2336 La Mirada Drive | 900     | 1,824 | 25%        | Reception, 2 private offices, wet-bar, RR and remainder warehouse with 10' x 12' grade level door | \$1.05        | \$0.14  | Now           |

### **AVAILABILITY CHART**

| Address:             | Unit #: | Size: | Improved % | Suite Description:                                                                                | Base Rent/SF: | CAM/SF: | Availability: |
|----------------------|---------|-------|------------|---------------------------------------------------------------------------------------------------|---------------|---------|---------------|
| 2336 La Mirada Drive | 900     | 1,824 | 25%        | Reception, 2 private offices, wet-bar, RR and remainder warehouse with 10' x 12' grade level door | \$1.05        | \$0.14  | Now           |