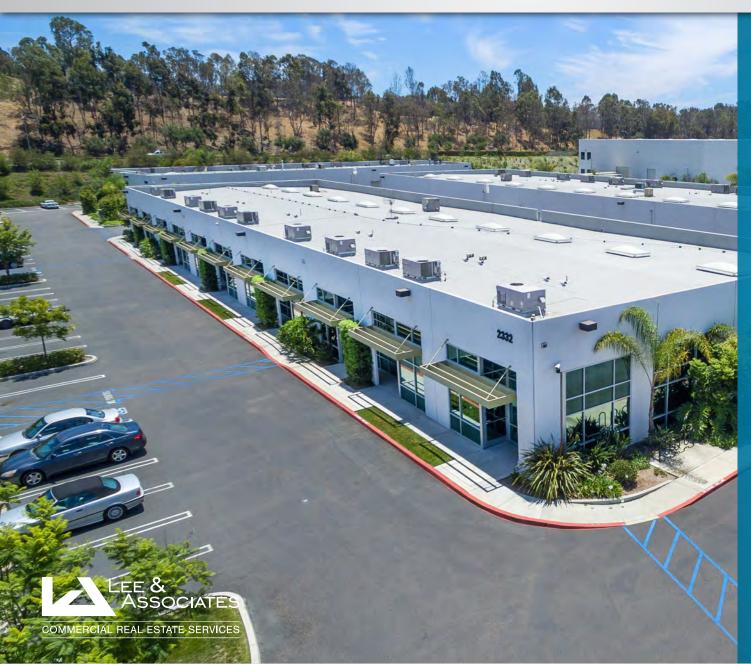

## HIGH IMAGE INDUSTRIAL UNIT: 1,824 SQUARE FEET AND EXISTING COMMERCIAL BAKERY SPACE: 1,628 - 8,732 SQUARE FEET

Thibodo Ranch Business Center – 2332 – 2336 La Mirada Drive, Vista CA

### **PROPERTY OVERVIEW**

The Thibodo Ranch Business Center is one of Vista's most prestigious multi-tenant Industrial Parks. Originally built in 2005, the 53,572 square foot business center offers single story industrial units for lease ranging in size from 1,628 to 3,552 square feet with the ability to combine units for larger lease requirements. The quality of the construction, the irreplaceable location and the properties unique amenities make this one of the most highly sought after business Parks in North San Diego County.