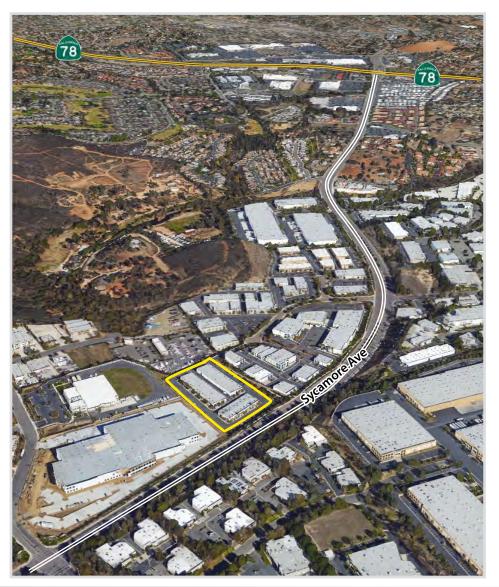

---------|---------|-------|------------|---------------------------------------------------------------------------------------------------|---------------|---------|---------------|
| 2336 La Mirada Drive | 900     | 1,824 | 25%        | Reception, 2 private offices, wet-bar, RR and remainder warehouse with 10' x 12' grade level door | \$1.05        | \$0.14  | Now           |



## HIGH IMAGE INDUSTRIAL UNIT: 1,824 SQUARE FEET AND EXISTING COMMERCIAL BAKERY SPACE: 1,628 - 8,732 SQUARE FEET

Thibodo Ranch Business Center – 2332 – 2336 La Mirada Drive, Vista CA

#### **TENANT AREA MAP**



## HIGH IMAGE INDUSTRIAL UNIT: 1,824 SQUARE FEET AND EXISTING COMMERCIAL BAKERY SPACE: 1,628 - 8,732 SQUARE FEET

Thibodo Ranch Business Center – 2332 – 2336 La Mirada Drive, Vista CA

### **AERIALS**





#### FOR MORE INFO PLEASE CONTACT:

Isaac Little
ilittle@lee-associates.com
(760) 929-7862

TJ Donnelly tjdonnelly@lee-associates.com (760) 929-7843 Marko Dragovic mdragovic@lee-associates.com (760) 929-7839