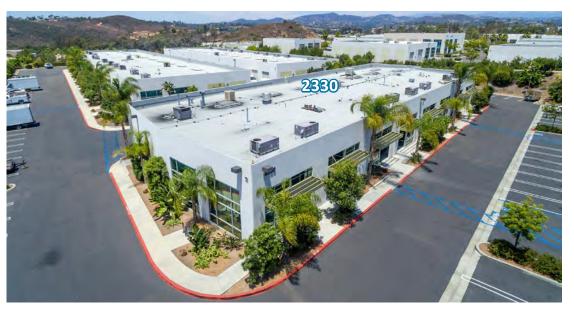

## HIGH IMAGE INDUSTRIAL UNIT: 1,824 SQUARE FEET AND EXISTING COMMERCIAL BAKERY SPACE: 1,628 - 8,732 SQUARE FEET

Thibodo Ranch Business Center – 2332 – 2336 La Mirada Drive, Vista CA

### **AERIALS**