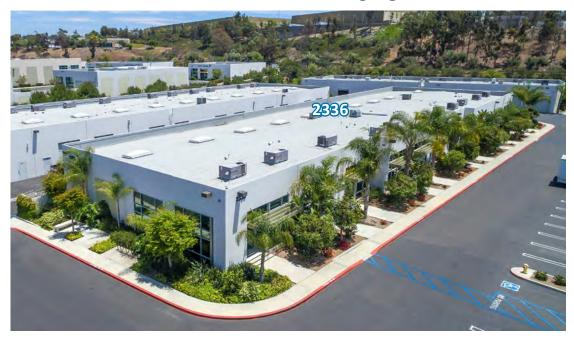

## HIGH IMAGE INDUSTRIAL UNIT: 1,824 SQUARE FEET

Thibodo Ranch Business Center – 2330 – 2336 La Mirada Drive, Vista CA

### 2336 LA MIRADA DRIVE - AVAILABILITY CHART

| Address:             | Unit #: | Size: | Improved % | Suite Description:                                                                                | Base Rent/SF: | CAM/SF: | Availability: |
|----------------------|---------|-------|------------|---------------------------------------------------------------------------------------------------|---------------|---------|---------------|
| 2336 La Mirada Drive | 900     | 1,824 | 25%        | Reception, 2 private offices, wet-bar, RR and remainder warehouse with 10' x 12' grade level door | \$1.05        | \$0.14  | Now           |

### HIGH IMAGE INDUSTRIAL UNIT: 1,824 SQUARE FEET

Thibodo Ranch Business Center – 2330 – 2336 La Mirada Drive, Vista CA

### **AVAILABILITY CHART**

| Address:             | Unit #: | Size: | Improved % | Suite Description:                                                                                | Base Rent/SF: | CAM/SF: | Availability: |
|----------------------|---------|-------|------------|---------------------------------------------------------------------------------------------------|---------------|---------|---------------|
| 2336 La Mirada Drive | 900     | 1,824 | 25%        | Reception, 2 private offices, wet-bar, RR and remainder warehouse with 10' x 12' grade level door | \$1.05        | \$0.14  | Now           |

### **AERIALS**