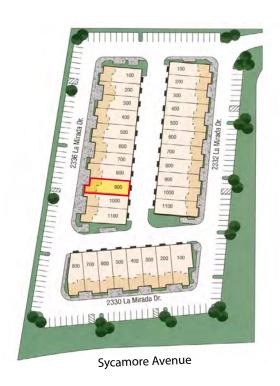

30 LA MIRADA DRIVE - FLOOR PLAN





## HIGH IMAGE INDUSTRIAL UNIT: 1,824 SQUARE FEET

Thibodo Ranch Business Center – 2330 – 2336 La Mirada Drive, Vista CA

### 2336 LA MIRADA DRIVE - AVAILABILITY CHART

| Address:             | Unit #: | Size: | Improved % | Suite Description:                                                                                | Base Rent/SF: | CAM/SF: | Availability: |
|----------------------|---------|-------|------------|---------------------------------------------------------------------------------------------------|---------------|---------|---------------|
| 2336 La Mirada Drive | 900     | 1,824 | 25%        | Reception, 2 private offices, wet-bar, RR and remainder warehouse with 10' x 12' grade level door | \$1.05        | \$0.14  | Now           |



### Floor Plans on the Following Pages





### HIGH IMAGE INDUSTRIAL UNIT: 1,824 SQUARE FEET

Thibodo Ranch Business Center – 2330 – 2336 La Mirada Drive, Vista CA

### **AVAILABILITY CHART**

| Address:             | Unit #: | Size: | Improved % | Suite Description:                                                                                | Base Rent/SF: | CAM/SF: | Availability: |
|----------------------|---------|-------|------------|---------------------------------------------------------------------------------------------------|---------------|---------|---------------|
| 2336 La Mirada Drive | 900     | 1,824 | 25%        | Reception, 2 private offices, wet-bar, RR and remainder warehouse with 10' x 12' grade level door | \$1.05        | \$0.14  | Now           |



## HIGH