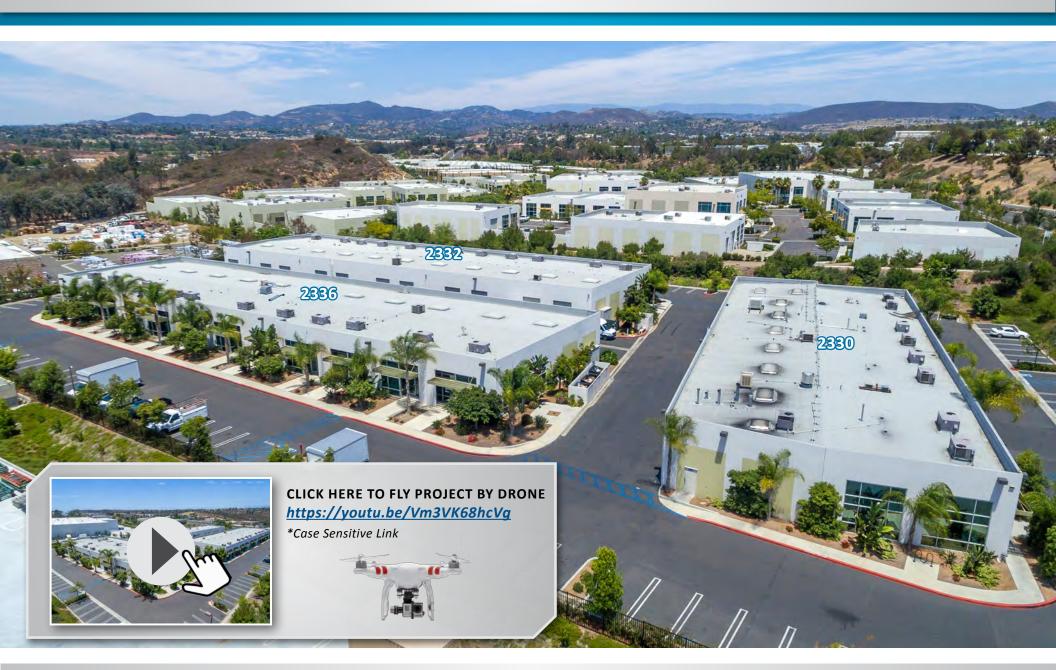

2 square foot business center offers single story industrial units for lease ranging in size from 1,628 to 3,552 square feet with the ability to combine units for larger lease requirements. The quality of the construction, the irreplaceable location and the properties unique amenities make this one of the most highly sought after business Parks in North San Diego County.

Isaac Little
ilittle@lee-associates.com
(760) 929-7862
CAL BRE LIC# 01702879

Marko Dragovic mdragovic@lee-associates.com (760) 929-7839 CAL BRE LIC# 01773106

TJ Donnelly tjdonnelly@lee-associates.com (760) 929-7843 CAL BRE LIC# 02014349

## HIGH IMAGE INDUSTRIAL UNIT: 1,824 SQUARE FEET AND EXISTING COMMERCIAL BAKERY SPACE: 1,628 - 8,732 SQUARE FEET

Thibodo Ranch Business Center – 2332 – 2336 La Mirada Drive, Vista CA



## HIGH IMAGE INDUSTRIAL UNIT: 1,824 SQUARE FEET AND EXISTING COMMERCIAL BAKERY SPACE: 1,628 - 8,732 SQUARE FEET

Thibodo Ranch Business Center – 2332 – 2336 La Mirada Drive, Vista CA

#### **BUSINESS PARK FEATURES**

**Property Address:** 2330, 2332 & 2336 La Mirada Drive

# of Units: 30 units

Size Range: 1,628 - 8,732 square feet

Construction Type: Concrete tilt up

Average (%) Improved:  $25\% \pm$ 

**Loading:** 10' x 12' grade level loading doors

Mechanical Systems: HVAC in office areas

Warehouse Clear Height: 20' minimum clear height

**Gas Service:** Available - Call for details

Zoning: SPI

**Excellent Parking:** 2.62/1,000 square feet

Lot Size: 4.63 acres (201,683 square feet)

Year Built: 2005

Distance to Highway 78 Access: 1 Mile

**Distance to Interstate 15/5 Access:**