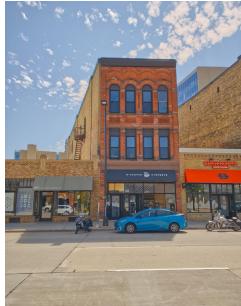

# **308 E Hennepin Ave**, Minneapolis, MN 55414

Prominent retail and office building in Northeast Minneapolis with unique historic details including exposed brick and high ceilings.

**JoAnna Hicks** joanna@elementmn.com 612.436.8201

## 308 E Hennepin Ave

### **About the Property**

Ideally located on a prominent Northeast Minneapolis block, the building offers unique historic details including exposed brick and high ceilings.

### Location

This is the premiere block in Northeast Minneapolis with historic store fronts along a very walkable portion of Hennepin Avenue. Join retailers Masu, G2, Discover Strength, and Noodles in a bustling neighborhood commercial district that includes Surdyk's, Bruegger's, Kramarczyk's, Whitey's, Stray Dog, and Red Savoy. Northeast has seen an explosion of residential development over the past two years, with over 1,000 new apartments added within three blocks of the site.