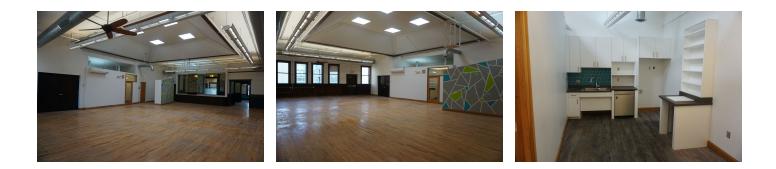

JoAnna Hicks joanna@elementmn.com 612.436.8201

Rentable Area: **4,331 RSF** Availability: **Immediately** Lease Rate: **\$15.00/SF/yr** CAM & Taxes: **\$11.87/SF/yr** 

Unique creative office space in Northeast Minneapolis along Hennepin Avenue.

- Vaulted ceilings & skylights
- Full kitchen
- Large windows
- Hardwood floors
- Bathrooms with shower

JoAnna Hicks joanna@elementmn.com 612.436.8201