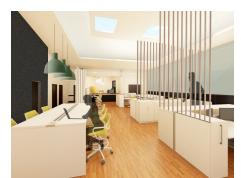

JoAnna Hicks joanna@elementmn.com 612.436.8201

Rentable Area: **4,331 RSF** Availability: **Immediately** Lease Rate: **\$15.00/SF/yr** CAM & Taxes: **\$11.87/SF/yr** 

Unique creative office space in Northeast Minneapolis along Hennepin Avenue.

- Vaulted ceilings & skylights
- Full kitchen
- Large windows
- Hardwood floors
- Bathrooms with shower

JoAnna Hicks joanna@elementmn.com 612.436.8201