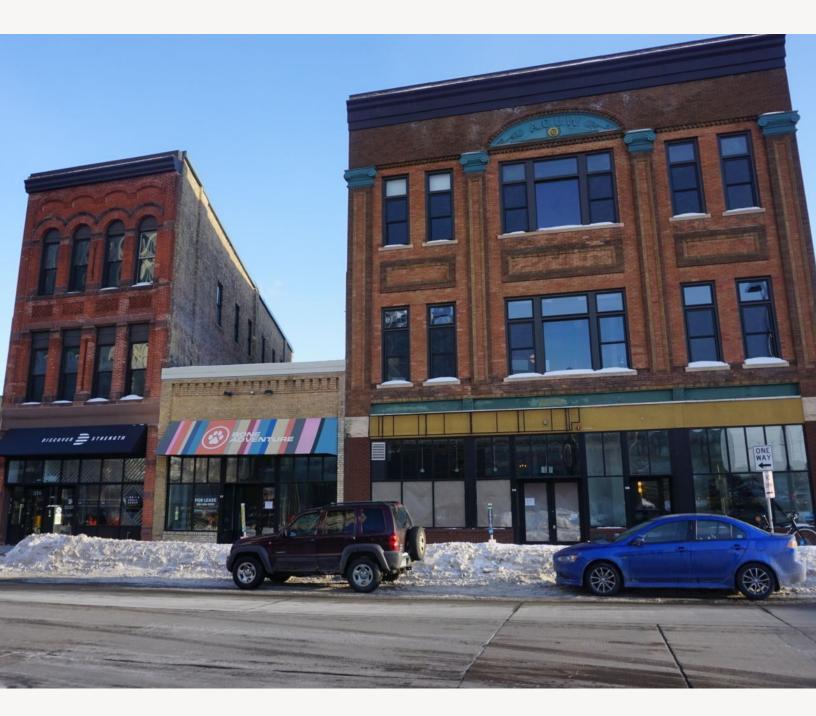

# **308 E Hennepin Ave**, Minneapolis, MN 55414

Prominent retail and office building in Northeast Minneapolis with unique historic details including exposed brick and high ceilings.

**JoAnna Hicks** joanna@elementmn.com 612.436.8201

### **About the Property**

Ideally located on a prominent Northeast Minneapolis block, the building offers unique historic details including exposed brick and high ceilings.

Building Size 26,164 SF

Year Built / Year Renovated 1900 / 2015

**Space Available** 4,331 SF

Rent Rate \$15.00/SF/yr (NNN)

**CAM & Taxes** \$11.87/SF/yr

High Ceilings

Historic Woodwork

Natural Light