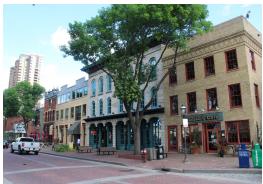

## 308 E Hennepin Ave

### **About the Property**

Ideally located on a prominent Northeast Minneapolis block, the building offers unique historic details including exposed brick and high ceilings.

### Location

This is the premiere block in Northeast Minneapolis with historic store fronts along a very walkable portion of Hennepin Avenue. Join retailers Masu, G2, Discover Strength, and Noodles in a bustling neighborhood commercial district that includes Surdyk's, Bruegger's, Kramarczyk's, Whitey's, Stray Dog, and Red Savoy. Northeast has seen an explosion of residential development over the past two years, with over 1,000 new apartments added within three blocks of the site.