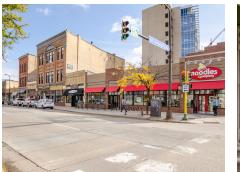

### Location

This is the premiere block in Northeast Minneapolis with historic store fronts along a very walkable portion of Hennepin Avenue. Join retailers Masu, G2, Discover Strength, and Noodles in a bustling neighborhood commercial district that includes Surdyk's, Bruegger's, Kramarczyk's, Whitey's, Stray Dog, and Red Savoy. Northeast has seen an explosion of residential development over the past two years, with over 1,000 new apartments added within three blocks of the site.

## Northeast

The Heart of Northeast Minneapolis provides a small-town feel nestled in the city. You will find a mix of old and new which fit together well here. The history of the area coupled with the modern amenities that abound has made this part of Northeast a desirable place to be.