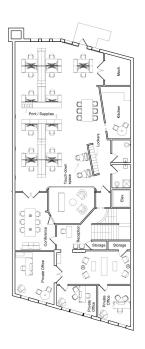

JoAnna Hicks joanna@elementmn.com 612.436.8201

Rentable Area: **4,331 RSF** Availability: **Immediately** Lease Rate: **\$15.00/SF/yr** CAM & Taxes: **\$11.87/SF/yr** 

Unique creative office space in Northeast Minneapolis along Hennepin Avenue.

- Vaulted ceilings & skylights
- Full kitchen
- Large windows
- Hardwood floors
- Bathrooms with shower

JoAnna Hicks joanna@elementmn.com 612.436.8201