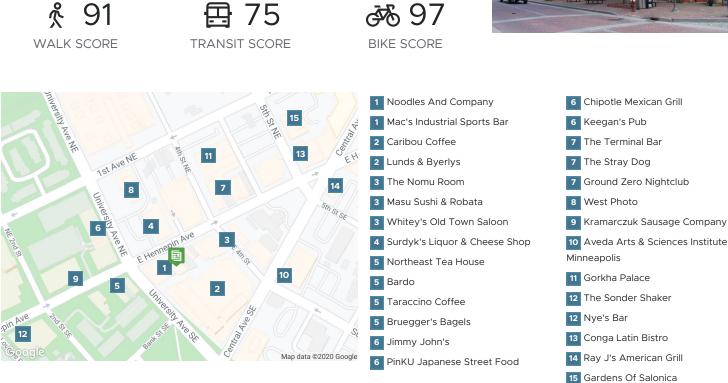

### Location

This is the premiere block in Northeast Minneapolis with historic store fronts along a very walkable portion of Hennepin Avenue. Join retailers Masu, G2, Discover Strength, and Noodles in a bustling neighborhood commercial district that includes Surdyk's, Bruegger's, Kramarczyk's, Whitey's, Stray Dog, and Red Savoy. Northeast has seen an explosion of residential development over the past two years, with over 1,000 new apartments added within three blocks of the site.

#### The Neighborhood

## Northeast

The Heart of Northeast Minneapolis provides a small-town feel nestled in the city. You will find a mix of old and new which fit together well here. The history of the area coupled with the modern amenities that abound has made this part of Northeast a desirable place to be.