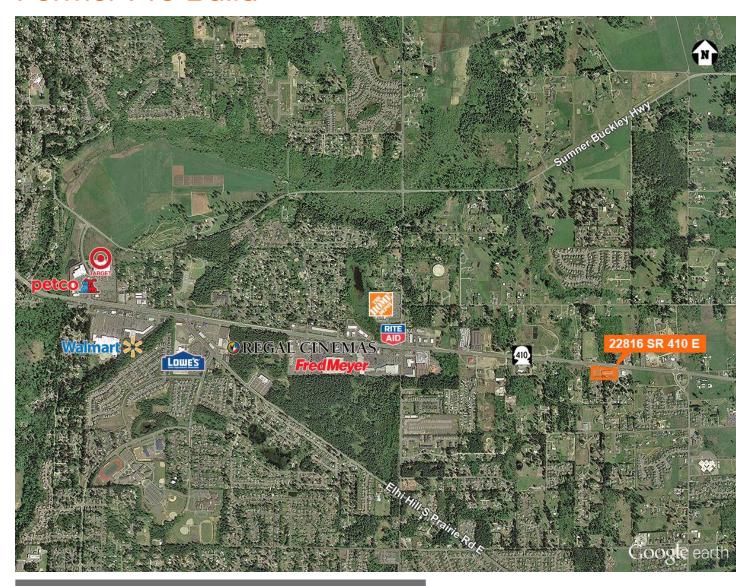

## **22816 SR 410 East**Bonney Lake, WA 98391

### ±19,100 SF building; including ±9,600 SF warehouse

Existing mezzanine office area

Two parcel site totaling 3.15 acres of land (137,214 SF)

17,379 CPD at SR 410 & 234th Avenue E

Zoning C-2 (18.08.020 land use, City of Bonney Lake)

## Former Pro Build

### Former Pro Build