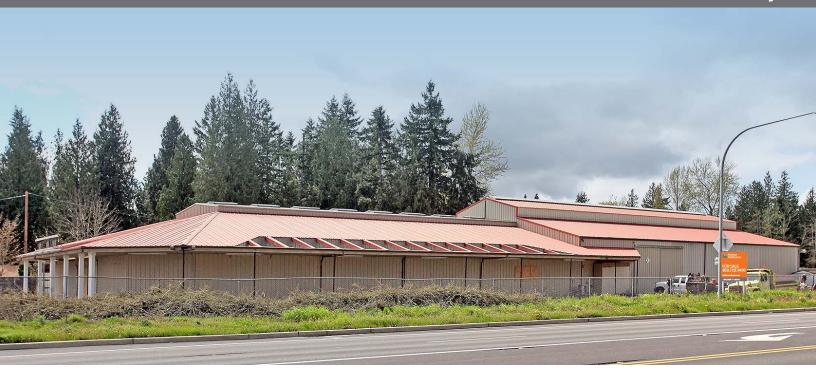

# For Sale

### Former Pro Build Site in Eastern Pierce County

## **22816 SR 410 East**Bonney Lake, WA 98391

### ±19,100 SF building; including ±9,600 SF warehouse

Existing mezzanine office area

Two parcel site totaling 3.15 acres of land (137,214 SF)

17,379 CPD at SR 410 & 234th Avenue E

Zoning C-2 (18.08.020 land use, City of Bonney Lake)

Roll-open doors at grade

Price: \$1,400,000.00