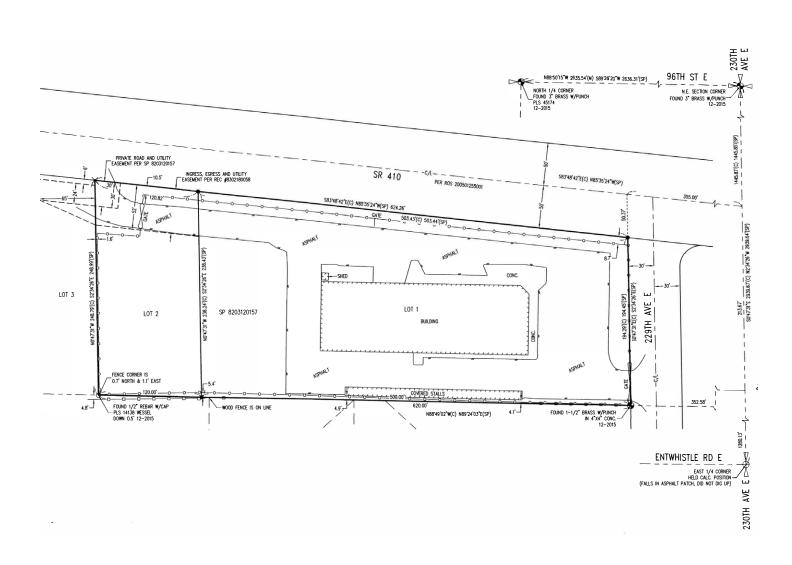

### ±19,100 SF building; including ±9,600 SF warehouse

Existing mezzanine office area

Two parcel site totaling 3.15 acres of land (137,214 SF)

17,379 CPD at SR 410 & 234th Avenue E

Zoning C-2 (18.08.020 land use, City of Bonney Lake)