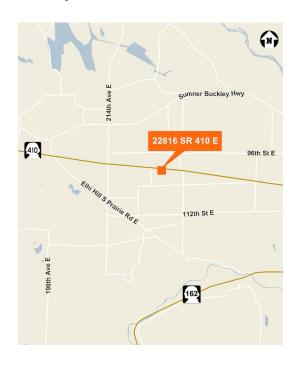

## **22816 SR 410 East**Bonney Lake, WA 98391

### ±19,100 SF building; including ±9,600 SF warehouse

Existing mezzanine office area

Two parcel site totaling 3.15 acres of land (137,214 SF)

17,379 CPD at SR 410 & 234th Avenue E

Zoning C-2 (18.08.020 land use, City of Bonney Lake)