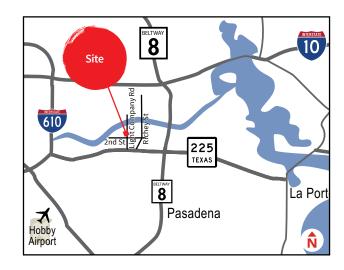

## 701 Light Company Road Pasadena, TX 77506

Surrounding land use:

Houston Ship Channel (North)

Vince Bayou (East)

Lyondell-Bassell Refinery (West)