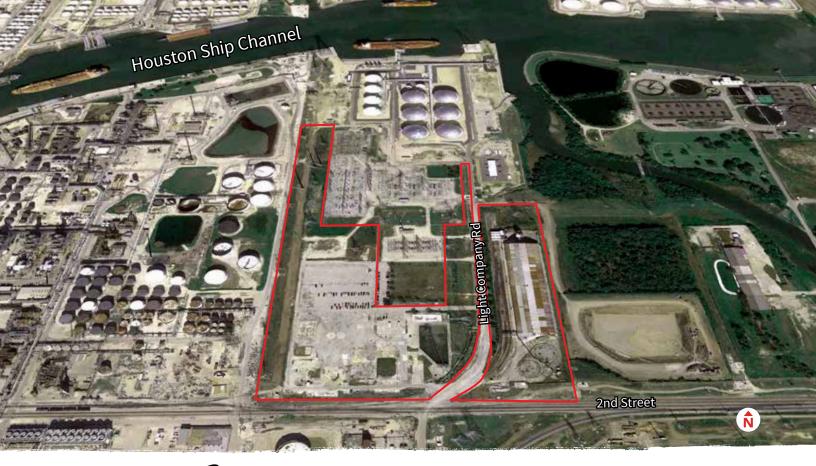

## ±33.68 acres available

Land Area: ±33.68 Acres

**Building Size:** ±98,040 SF (600' x 163')

Via Hwy 225 (LaPorte Fwy) from Loop Access:

610 East

Rail: Rail access - PTRA

Located within Houston Navigational Zoning:

District

No zoning restrictions

Water & Sewer: City of Pasadena, Gulf Coast Waste

Management

Power: Heavy power supply & infrastructure

Feed stocks: Polypropylene

> Ammonia Natural gas Numerous others

Flood Plain

Designation:

Outside of 500-yr floodplain

Richard Quarles, SIOR

**Asking Price:** Call broker for pricing

Mark Nicholas, SIOR

+1 713 888 4024 +17138884019

mark.nicholas@am.jll.com richard.quarles@am.jll.com

## 701 Light Company Road Pasadena, TX 77506

Surrounding land use:

Houston Ship Channel (North)

Vince Bayou (East)

Lyondell-Bassell Refinery (West)