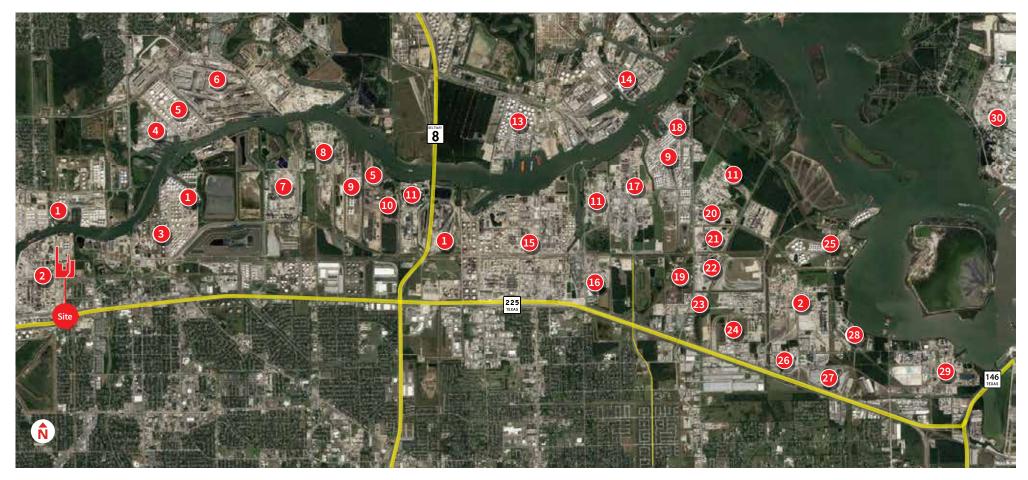

## For Sale

- 1 Kinder Morgan
- 2 Lyondell Basell
- 3 Pasadena Refining
- 4 Targa Midstream
- Magellan Midstream

- 6 Greens Port
- 7 Chevron Phillips Chemical
- 8 Albemarle
- 9 Intercontinental Terminals
- 10 Axiall

- 11 BASF
- 12 Occidental Vinyls
- 13 Oiltanking
- 14 Houston Fuel Oil
- 15 Shell

- 6 Lubrizol
- 17 Dow
- 18 Vopak
- 19 GEO Specialty Chemicals
- 20 Total Petrochemicals

- 21 INEOS
- 22 Solvay
- 23 AkzoNobel
- 24 Braskem
- 25 BOSTCO

- 26 Air Products
- 27 KTN
- 28 Linde Gas
- 29 Du Pont
- 30 Exxon