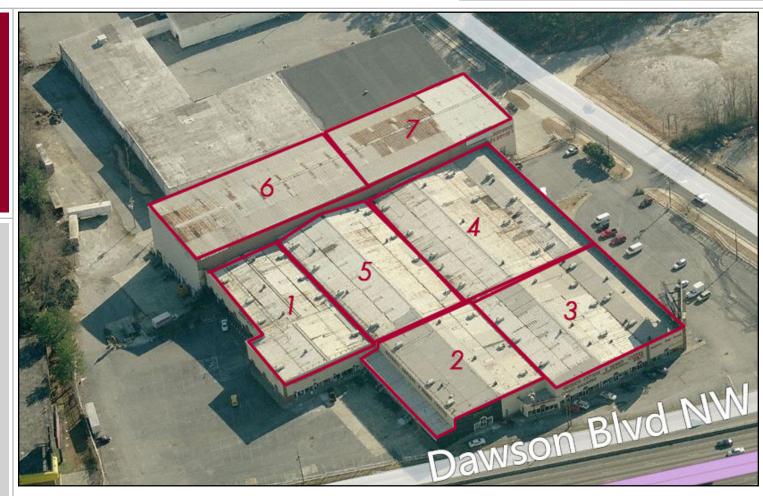

## SUITE INFORMATION:

Suite 1-15,000 SF -20' Clear -Clear Span -Display Windows

Suite 2-20,000 SF -20' at eave/25' at center -Clear Span -Display Windows

Suite 3-22,500 SF 18' at eave/22.5' at center Clear Span Display Windows Suite 4-27,500 SF 18' at eave/22.5' at center Clear Span Display Windows

Suite 5-20,000 SF 20' at eave/25' at center Clear Span

Suite 6-18,000 SF -34' at eave/38' at center -Clear Span

Suite 6G-18,000 SF (occupied Netherworld)

### Suite 7-18,000 SF

34' at eave/38' at center Clear Span

Suite 7G-18,000 SF (occupied Netherworld)

COMMERCIAL REAL ESTATE SERVICES

One Alliance Center | 3500 Lenox Rd | Suite 200 Atlanta, GA 30326 | www.leeatlanta.com phone: 404.442.2810 | fax: 404.442.2811