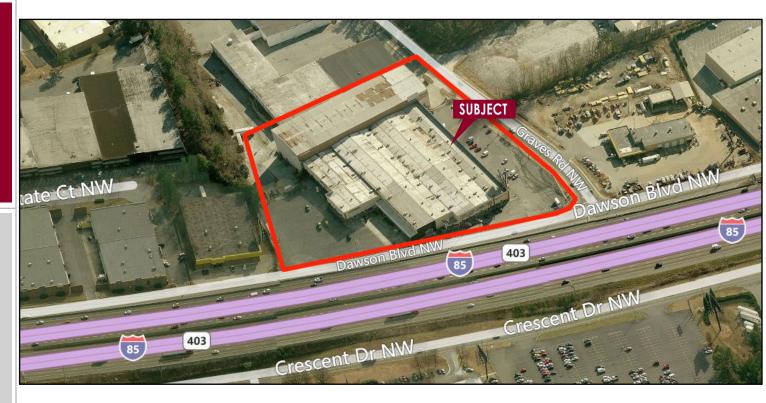

# 177,000 SF BUILDING | 15,000 - 140,000 SF AVAILABLE 6624 DAWSON BOULEVARD NORCROSS, GA 30093

## FEATURES:

- Excellent visibility from Interstate 85
- 270,000 cars per day 2013 traffic count
- Pylon & building signage
- 1 mile to Interstate 85
- 2 miles to Interstate 285
- Dock high loading
- Clear span
- 36,000 SF with 34' clear height
- Short term leases and billboard income in place
- Situated on 7.15 acres
- Located within Gwinnett County opportunity zone