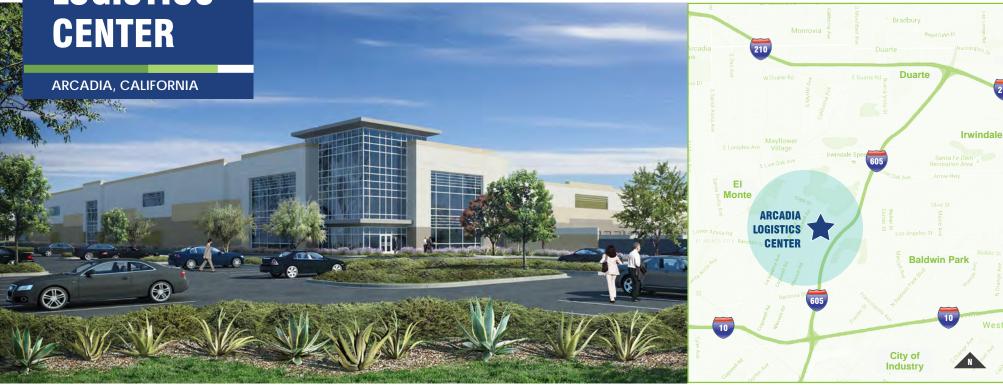

# ARCADIA LOGISTICS CENTER

ARCADIA, CALIFORNIA

#### **DEVELOPMENT HIGHLIGHTS**

- 0.12 miles to I-605 no stop lights, one turn
- 3.5 miles to I-210 interchange
- 1.7 miles to I-10 interchange
- 15 minutes to downtown Los Angeles
- Highly accessible to San Gabriel Valley, Orange County and Inland Empire Markets
- Minutes from the Port of Los Angeles and Port of Long Beach