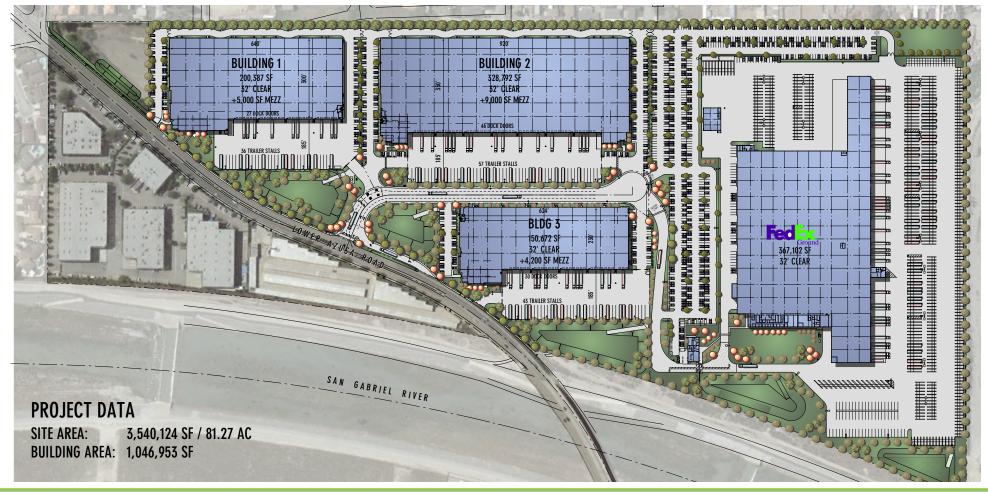

### FOR LEASE

4 BUILDINGS | ±150,672 SF TO ±367,102 SF

#### **PROJECT FEATURES**

- 80+ Acre Master Planned Industrial Park
- Building Sizes from 150,000 to 330,000 SF
- Total Building Area ±1,046,953 SF
- Completion 3<sup>rd</sup> Quarter 2017
- Abundant Secured Trailer Parking
- Concrete Drives Throughout