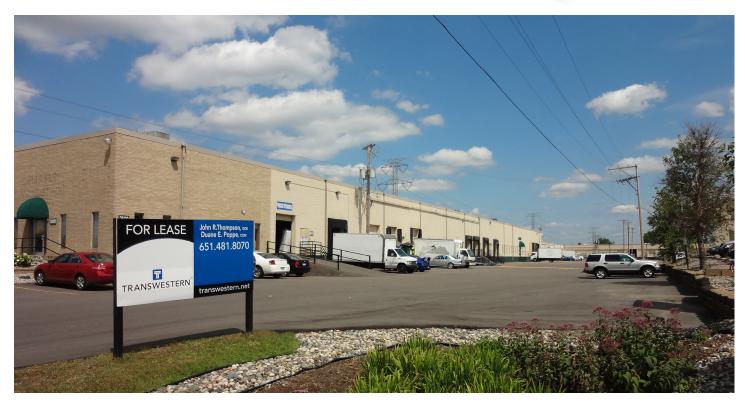

## **SAINT PAUL INDUSTRIAL PROPERTIES #19**

2608 CLEVELAND AVENUE N | ROSEVILLE, MN 55113

# 18,532 SF OF WAREHOUSE SPACE NORTH METRO INDUSTRIAL SUBMARKET

Conveniently located at the intersection of County Road C & Cleveland Avenue this property boasts an impressive location with excellent visibility to I-35W along with easy access to both downtowns via I-35W, Hwy 36, Hwy 280 and many local arteries. Tenants enjoy ample nearby dining and shopping options as well as easy walking distance to Metro Transit bus routes 264 and 801 as well as convenient access to the Rosedale Center Metro Transit Hub.