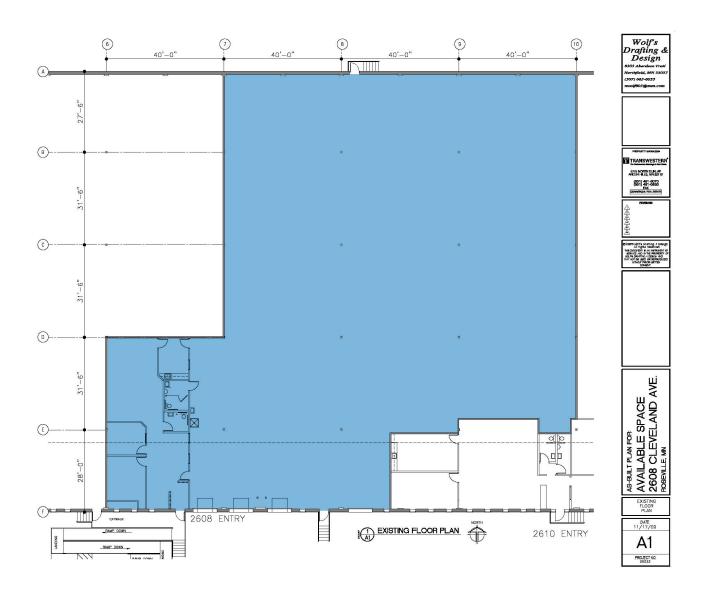

### **BUILDING SPECS**

- 18,532 Rentable SF
- 1,500 SF Office
- 17,032 SF Warehouse