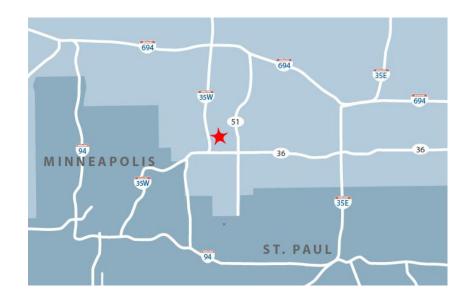

# 18,532 SF OF WAREHOUSE SPACE NORTH METRO INDUSTRIAL SUBMARKET

Conveniently located at the intersection of County Road C & Cleveland Avenue this property boasts an impressive location with excellent visibility to I-35W along with easy access to both downtowns via I-35W, Hwy 36, Hwy 280 and many local arteries. Tenants enjoy ample nearby dining and shopping options as well as easy walking distance to Metro Transit bus routes 264 and 801 as well as convenient access to the Rosedale Center Metro Transit Hub.