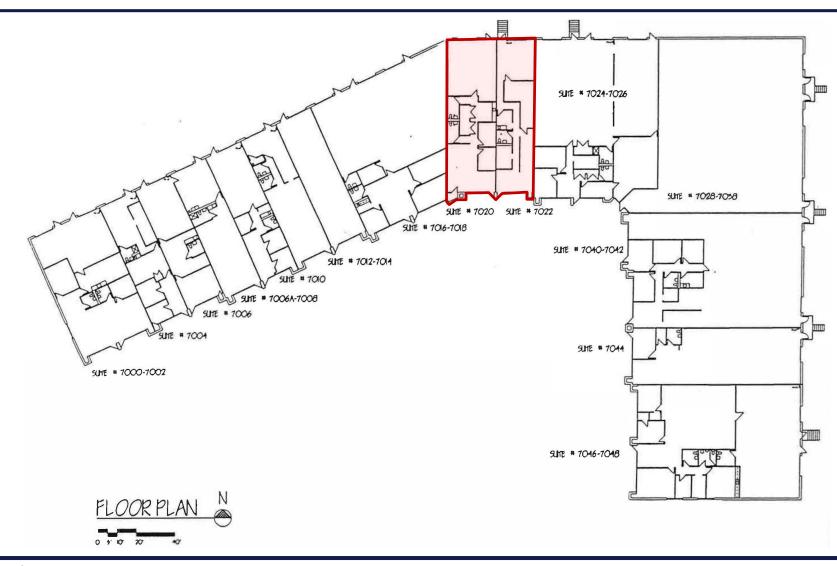

## 7020 UNIVERSAL AVENUE

KANSAS CITY, MISSOURI 64120

INDUSTRIAL FOR LEASE | 3,693 ± SF

## 7020 UNIVERSAL AVENUE, KANSAS CITY, MISSOURI 64120