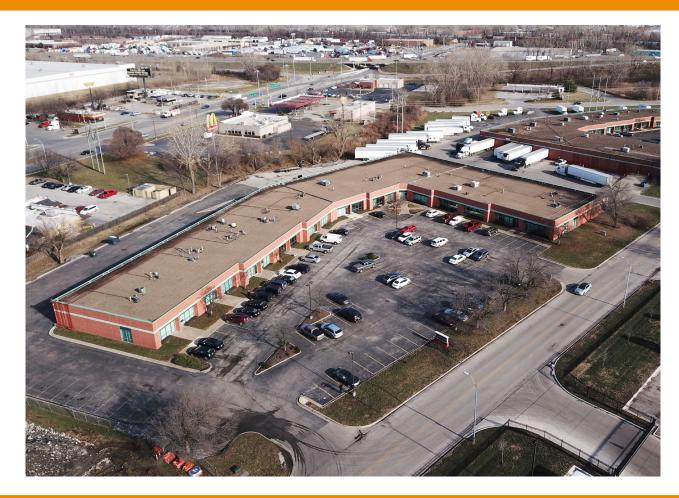

## 7020 UNIVERSAL AVENUE

KANSAS CITY, MISSOURI 64120

INDUSTRIAL FOR LEASE | 3,693 ± SF

#### **PROPERTY FEATURES**

- 13' Clear Height
- 1 Dock-High Door
- 1 Drive-In Door
- Excellent Highway Access
- Available Immediately
- Locally Owned and Managed

| SPACE FEATURES |                |
|----------------|----------------|
| TOTAL SF       | 3,693± SF      |
| LEASE RATE     | \$5.50 PSF NET |
| TAXES          | \$0.69± PSF    |
| INSURANCE      | \$0.11± PSF    |
| CAM            | \$0.80± PSF    |