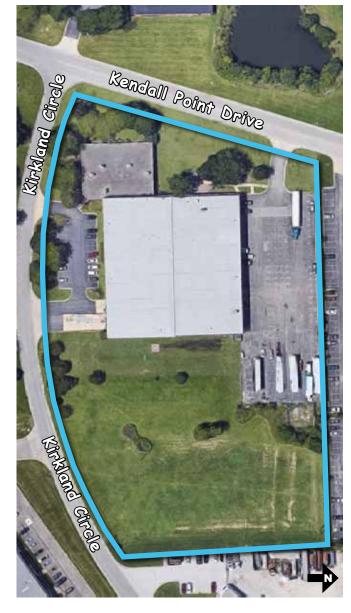

## **FOR SALE OR LEASE**

120 KENDALL POINT DRIVE | OSWEGO, IL 60543

Building Size: ±49,214 SF

■ Land Area: ±5.60 AC

• Office Area: ±8,859 SF

Ceiling Height: ±24'

Loading: 2 Ext Docks w/ levelers / 2 DID

Construction: Masonry & Steel

## GHLIGHTS

- Rare, unique, standalone facility
- Easy access to Route 34 and I-88 at Eola Road
- Abundant power
- Expansion land for outside storage, additional parking, and truck parking

JUSTIN LERNER, SIOR 847.588.5665 justin.lerner@transwestern.com JOE KARMIN 847.588.5670 joe.karmin@transwestern.com