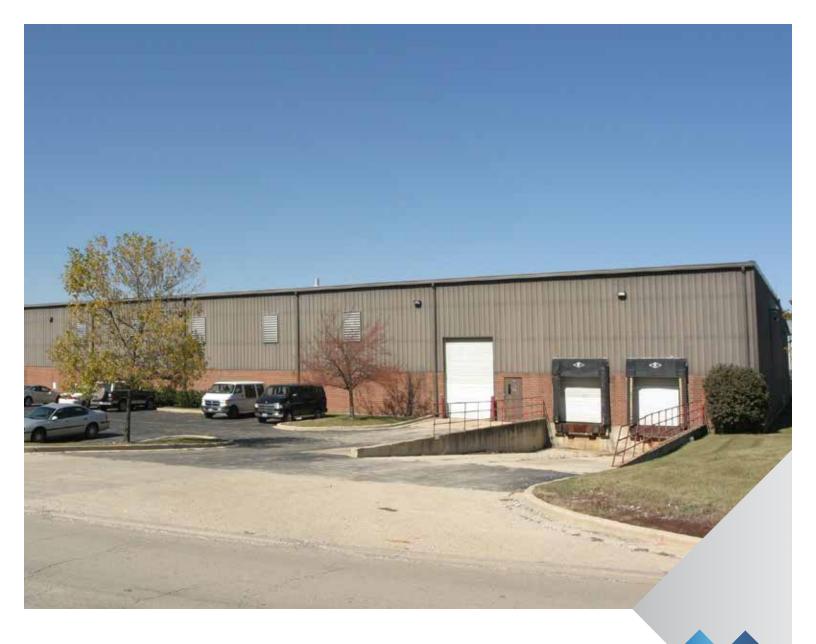

±49,214 SF (DIVISIBLE) INDUSTRIAL BUILDING

## **FOR SALE OR LEASE**

120 KENDALL POINT DRIVE | OSWEGO, IL 60543

Building Size: ±49,214 SF

■ Land Area: ±5.60 AC

• Office Area: ±8,859 SF

Ceiling Height: ±24'

Loading: 2 Ext Docks w/ levelers / 2 DID

Construction: Masonry & Steel