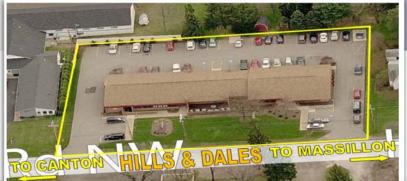

# 3,000 SQ. FT. OFFICE SPACE - JACKSON TOWNSHIP 4916 Hills & Dales Rd NW, Canton, OH, 44708

Directions: I-77 to exit #107/Fulton, west/right on Fulton, bear left onto Hills and Dales Rd NW, property is on the south side just past Dressler/Woodlawn.

## SITE INFO

| Acre(s):                                                                                                                             | 2.18                                                   |
|--------------------------------------------------------------------------------------------------------------------------------------|--------------------------------------------------------|
| Frontage:                                                                                                                            | 245'                                                   |
| Depth:                                                                                                                               | 212'                                                   |
| County:                                                                                                                              | Stark                                                  |
| Township:                                                                                                                            | Jackson Twp                                            |
| Zoning:                                                                                                                              | <b>B-3</b> Commercial                                  |
| Торо:                                                                                                                                | Level                                                  |
| Nearby Hwy:                                                                                                                          | I-77                                                   |
| Distance:                                                                                                                            | 1.5 Miles                                              |
| Traffic Count:                                                                                                                       | 12800                                                  |
| Bus Lines:                                                                                                                           | 1                                                      |
| Rail Name:                                                                                                                           |                                                        |
| Miscellaneous:<br>55 Parking Spaces.<br>your door! Well-kept<br>managed building. B<br>Located between Dre<br>and Hills & Dales Vill | and professionally<br>roker owned.<br>essler, Woodlawn |
| Owner Pays real esta<br>insurance. Tenant pa                                                                                         |                                                        |