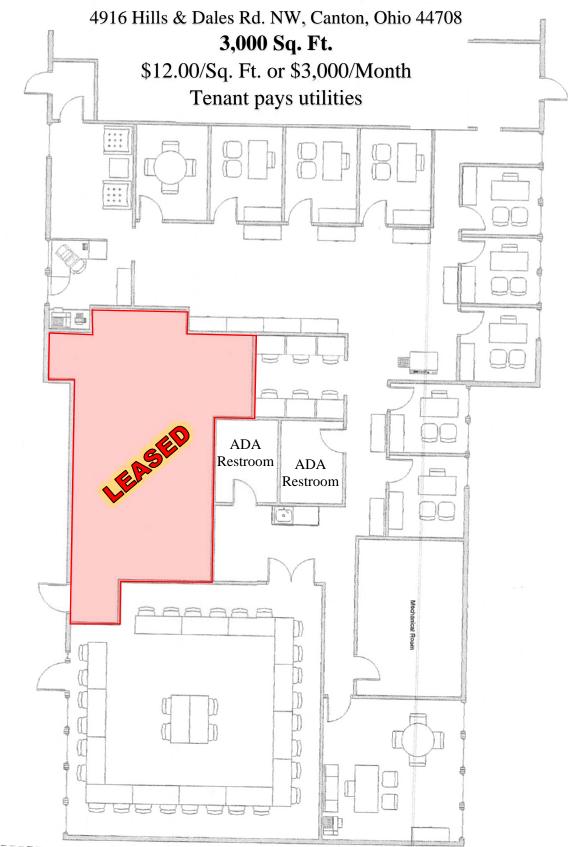

# 3,000 SQ. FT. OFFICE SPACE - JACKSON TOWNSHIP 4916 Hills & Dales Rd NW, Canton, OH, 44708

Directions: I-77 to exit #107/Fulton, west/right on Fulton, bear left onto Hills and Dales Rd NW, property is on the south side just past Dressler/Woodlawn.

### LEASE INFO

|             | Office     |              |
|-------------|------------|--------------|
| S.F. Avail: | 3000       | 0            |
| \$/S.F.:    | \$12.00    | \$0.00       |
| \$/Mo:      | \$3,000.00 | \$0.00       |
| Terms/Pos   | s:         |              |
|             | Tenant     | Owner        |
| Gas/Electri | c: 🗸       |              |
| Water/Sew   | ver: 🗸     |              |
| Taxes/Insu  | r:         | $\checkmark$ |
| Taxes/IIIsu |            |              |

# Unit/Bay Size: Nicely finished office space near Tam O' Shanter Golf Course on Hills & Dales Rd NW. Join Edward Jones & State Farm Insurance. Docks: OH Doors:

THIS INFORMATION IS FROM A RELIABLE-SOURCE BUT IS NOT GUARANTEED AND IS SUBJECT TO CHANGE