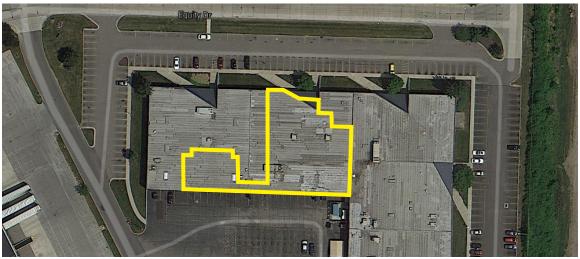

## 4321-4343 Equity Dr. > Industrial Space

Building can be used for warehouse, office, or showroom space. Convenient Westbelt location and easily accessible to I-270.

| Building Type:      | 116,200 ± SF Distribution Building |
|---------------------|------------------------------------|
| Available Space:    | 18,284± SF                         |
| Lease Rate:         | \$3.95 NNN/SF                      |
| Estimated           | \$3.40/SF                          |
| Operating Expenses: |                                    |