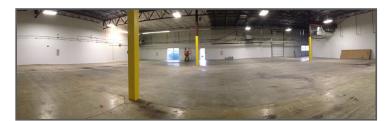

## 4321-4343 Equity Dr. > Industrial Space

Building can be used for warehouse, office, or showroom space. Convenient Westbelt location and easily accessible to I-270.

| Building Type:      | 116,200 ± SF Distribution Building |
|---------------------|------------------------------------|
| Available Space:    | 18,284± SF                         |
| Lease Rate:         | \$3.95 NNN/SF                      |
| Estimated           | \$3.40/SF                          |
| Operating Expenses: |                                    |

## **Building Amenities**

- > Close freeway access
- > 16' to 18' clear ceiling height
- > 44' x 36' column spacing
- > 3 dock doors & 1 drive-in

- > Common area not included in SF
- > Wet sprinklered
- > Signage available