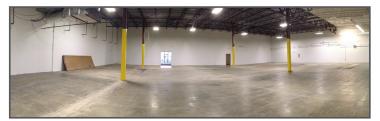

## 4321-4343 Equity Dr. > Industrial Space

Building can be used for warehouse, office, or showroom space. Convenient Westbelt location and easily accessible to I-270.

| Building Type:      | 116,200 ± SF Distribution Building |
|---------------------|------------------------------------|
| Available Space:    | 18,284± SF                         |
| Lease Rate:         | \$3.95 NNN/SF                      |
| Estimated           | \$3.40/SF                          |
| Operating Expenses: |                                    |

## **Building Amenities**

- > Close freeway access
- > 16' to 18' clear ceiling height
- > 44' x 36' column spacing
- > 3 dock doors & 1 drive-in

- > Common area not included in SF
- > Wet sprinklered
- > Signage available