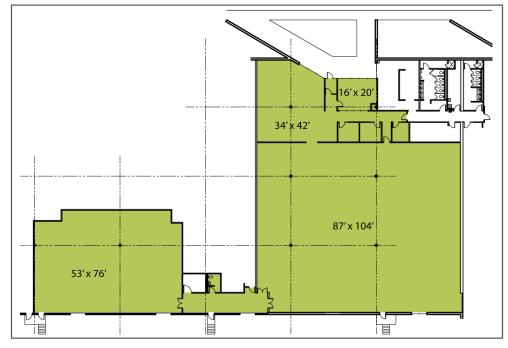

## 4321-4343 Equity Dr. > Industrial Space

Building can be used for warehouse, office, or showroom space. Convenient Westbelt location and easily accessible to I-270.

| Building Type:      | 116,200 ± SF Distribution Building |
|---------------------|------------------------------------|
| Available Space:    | 18,284± SF                         |
| Lease Rate:         | \$3.95 NNN/SF                      |
| Estimated           | \$3.40/SF                          |
| Operating Expenses: |                                    |

## **Building Amenities**

- > Close freeway access
- > 16' to 18' clear ceiling height
- > 44' x 36' column spacing
- > 3 dock doors & 1 drive-in

- > Common area not included in SF
- > Wet sprinklered
- > Signage available