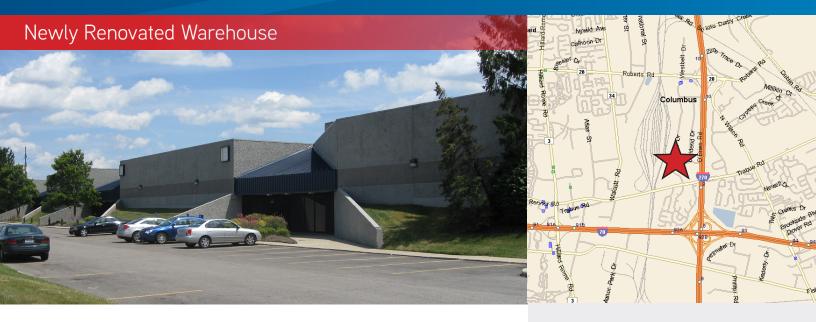

# 4321-4343 Equity Dr.

COLUMBUS, OHIO 43228

## 4321-4343 Equity Dr. > Industrial Space

Building can be used for warehouse, office, or showroom space. Convenient Westbelt location and easily accessible to I-270.

| Building Type:      | 116,200 ± SF Distribution Building |
|---------------------|------------------------------------|
| Available Space:    | 18,284± SF                         |
| Lease Rate:         | \$3.95 NNN/SF                      |
| Estimated           | \$3.40/SF                          |
| Operating Expenses: |                                    |