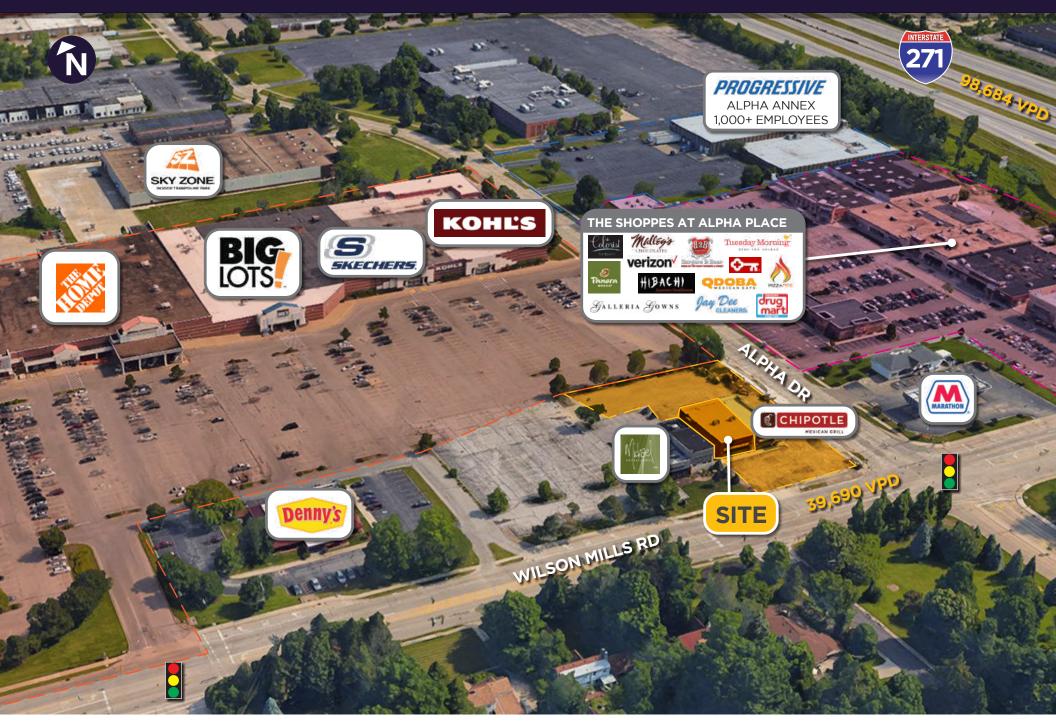

### **PROPERTY HIGHLIGHTS**

- Signalized intersection at Wilson Mills Rd. and Alpha Dr. only 0.2 miles from | 271!
- Across from Progressive's Headquarters, an addition 1,000 jobs immediately behind!
- 39,690 VPD on Wilson Mills Rd.

# FORMER MATTRESS FIRM HIGHLAND HEIGHTS, OH

SITE AERIAL

PASSOV real estate group COMMERCIAL BROKERAGE

FOR MORE INFORMATION, CONTACT: 216.831.8100

Lidia Richani / Irichani@passovgroup.com