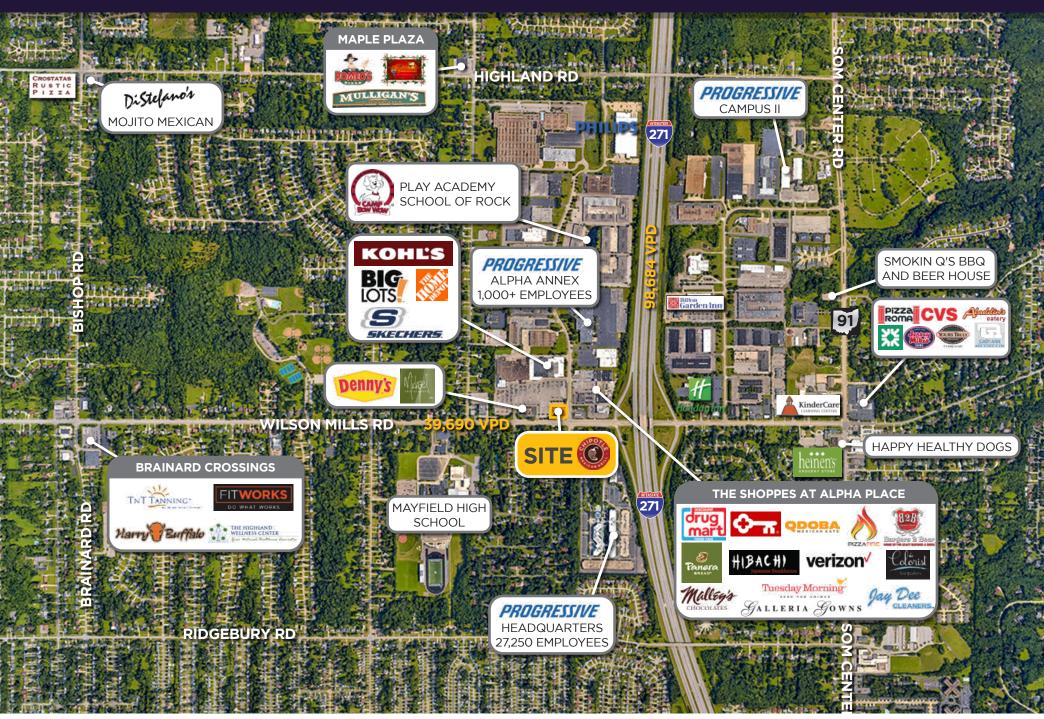

### **PROPERTY HIGHLIGHTS**

- Signalized intersection at Wilson Mills Rd. and Alpha Dr. only 0.2 miles from | 271!
- Across from Progressive's Headquarters, an addition 1,000 jobs immediately behind!
- 39,690 VPD on Wilson Mills Rd.

# FORMER MATTRESS FIRM HIGHLAND HEIGHTS, OH

PASSOV real estate group COMMERCIAL BROKERAGE

FOR MORE INFORMATION, CONTACT: 216.831.8100

Lidia Richani / Irichani@passovgroup.com