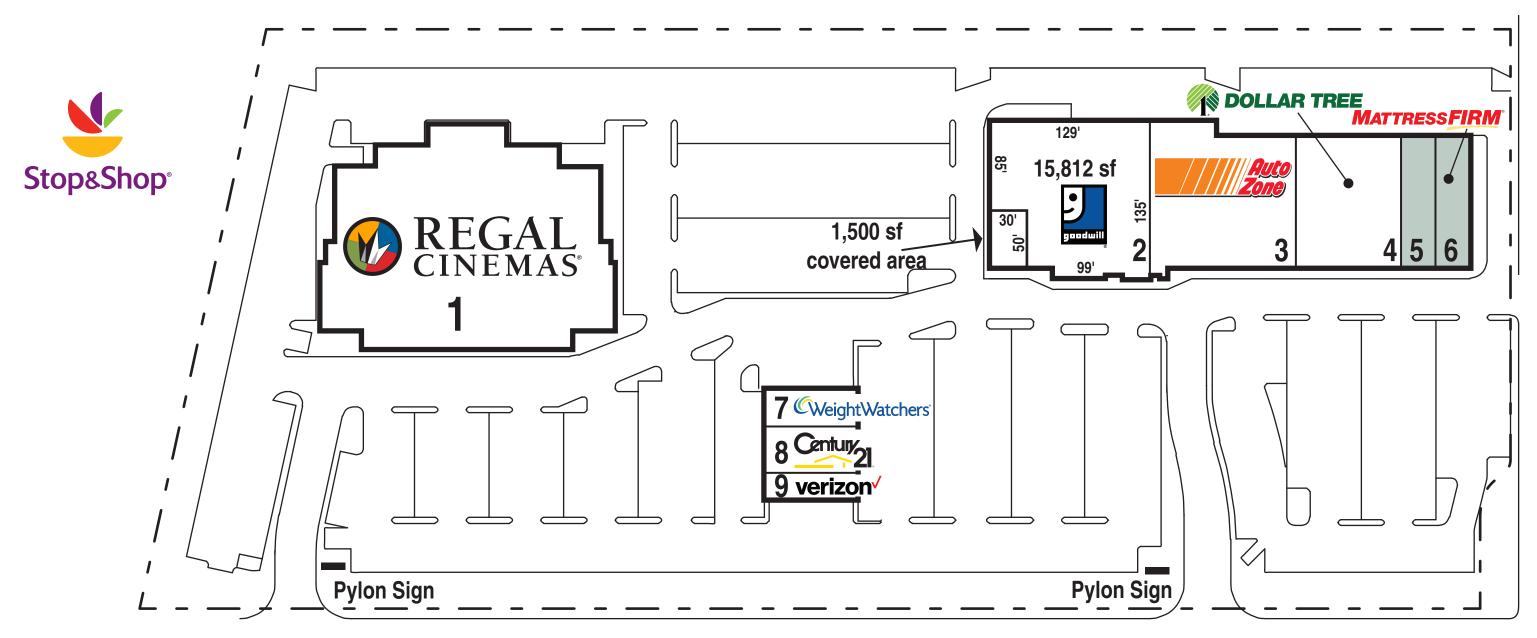

## Lake Shore Plaza II

Portion Road & Hans Boulevard / Patchogue-Holbrook Road Lake Ronkonkoma, New York 11779

| 1. | Regal Cinemas   |                    | 39,660 sf |
|----|-----------------|--------------------|-----------|
| 2. | Goodwill        | (129' irr. x 135') | 17,023 sf |
| 3. | Auto Zone       |                    | 15,361 sf |
| 4. | Dollar Tree     |                    | 10,700 sf |
| 5. | Available       | (30.6' x 115')     | 3,500 sf  |
| 6. | Mattress Firm   | (30.7' x 115')     | 3,532 sf  |
| 7. | Weight Watchers |                    | 2,233 sf  |
| 8. | Century 21      |                    | 2,500 sf  |
| 9. | Verizon         |                    | 1,781 sf  |