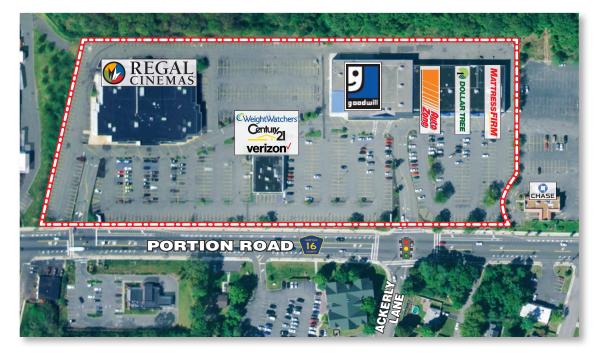

Lake Ronkonkoma, New York 11779. **Community Shopping Center** 96,290 sf 762 cars Two way average daily traffic 18,000 cars per day **Regal Cinemas** Goodwill

Adjacent to Stop & Shop

Auto Zone

**RD** Management LLC Darren Sasso

# Lake Ronkonkoma, NY Lake Shore Plaza II

Lake Shore Plaza II is located in Suffolk County at 565-595 Portion Road (County Road 16) near Patchogue-Holbrook Road (County Road 19) in

39,660 sf 17,023 sf 15,361 sf

## Lake Shore Plaza II

Portion Road & Hans Boulevard / Patchogue-Holbrook Road Lake Ronkonkoma, New York 11779

| 1. | Regal Cinemas   |                    | 39,660 sf |
|----|-----------------|--------------------|-----------|
| 2. | Goodwill        | (129' irr. x 135') | 17,023 sf |
| 3. | Auto Zone       |                    | 15,361 sf |
| 4. | Dollar Tree     |                    | 10,700 sf |
| 5. | Available       | (30.6' x 115')     | 3,500 sf  |
| 6. | Mattress Firm   | (30.7' x 115')     | 3,532 sf  |
| 7. | Weight Watchers |                    | 2,233 sf  |
| 8. | Century 21      |                    | 2,500 sf  |
| 9. | Verizon         |                    | 1,781 sf  |