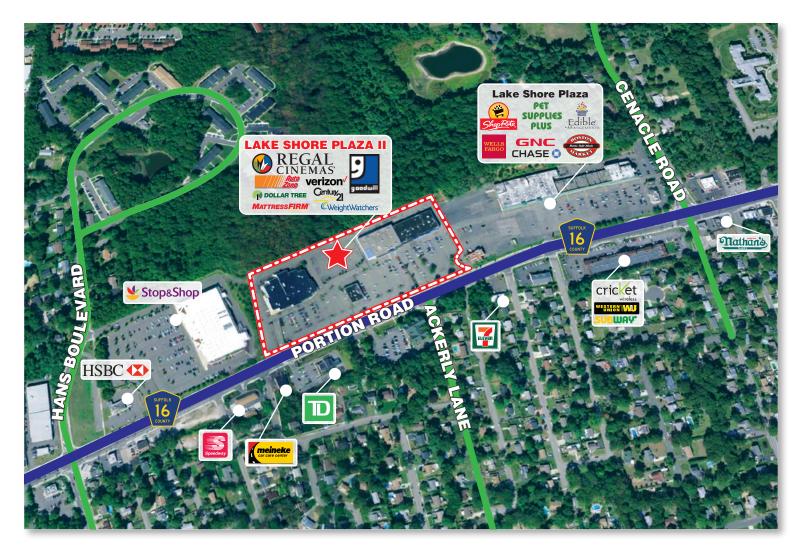

Lake Ronkonkoma, New York 11779. **Community Shopping Center** 96,290 sf 762 cars Two way average daily traffic 18,000 cars per day **Regal Cinemas** Goodwill

Adjacent to Stop & Shop

Auto Zone

**RD** Management LLC Darren Sasso

# Lake Ronkonkoma, NY Lake Shore Plaza II

Lake Shore Plaza II is located in Suffolk County at 565-595 Portion Road (County Road 16) near Patchogue-Holbrook Road (County Road 19) in

39,660 sf 17,023 sf 15,361 sf

## Lake Shore Plaza II

Portion Road & Hans Boulevard / Patchogue-Holbrook Road Lake Ronkonkoma, New York 11779

| 1. | Regal Cinemas   |                    | 39,660 sf |
|----|-----------------|--------------------|-----------|
| 2. | Goodwill        | (129' irr. x 135') | 17,023 sf |
| 3. | Auto Zone       |                    | 15,361 sf |
| 4. | Dollar Tree     |                    | 10,700 sf |
| 5. | Available       | (30.6' x 115')     | 3,500 sf  |
| 6. | Mattress Firm   | (30.7' x 115')     | 3,532 sf  |
| 7. | Weight Watchers |                    | 2,233 sf  |
| 8. | Century 21      |                    | 2,500 sf  |
| 9. | Verizon         |                    | 1,781 sf  |