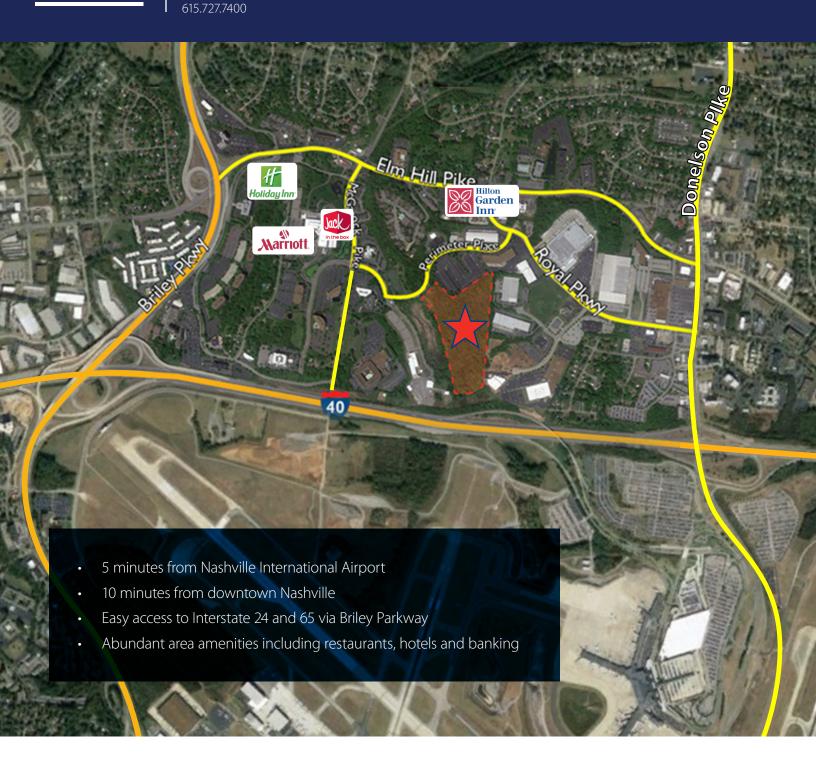

## The Property

- 27,950 sf proposed office building on Lot 4
- Located in Century
   City development
- Minutes from Nashville International Airport
- Will demise down to 5,000 sf

Perimeter Place Drize