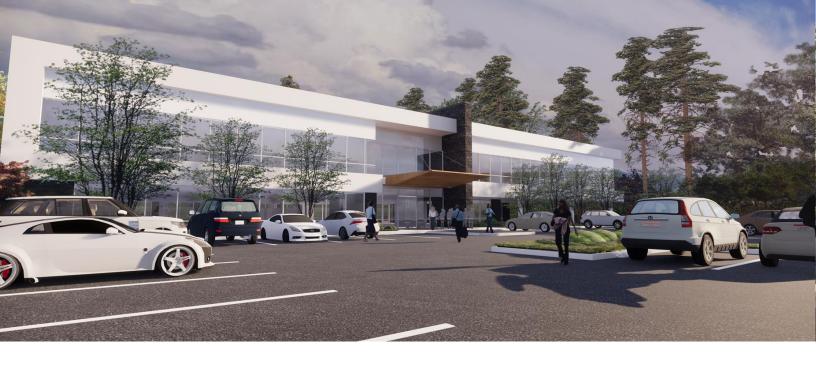

## The Property

- 27,950 sf proposed office building on Lot 4
- Located in Century
   City development
- Minutes from Nashville International Airport
- Will demise down to 5,000 sf

Perimeter Place Drize