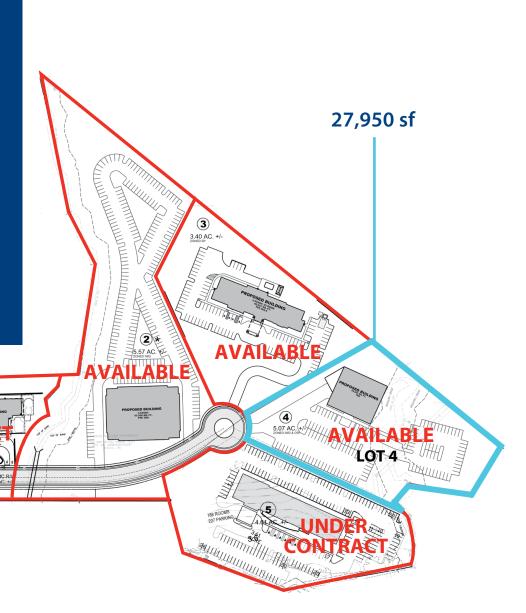

## The Property

- 27,950 sf proposed office building on Lot 4
- Located in Century
   City development
- Minutes from Nashville International Airport
- Will demise down to 5,000 sf

Perimeter Place Drize

## Highlights

- Now pre-leasing lot 4
- Owner/user opportunity for all or partial building
- Lot 3 approved for a hotel
- Building signage/ naming rights available