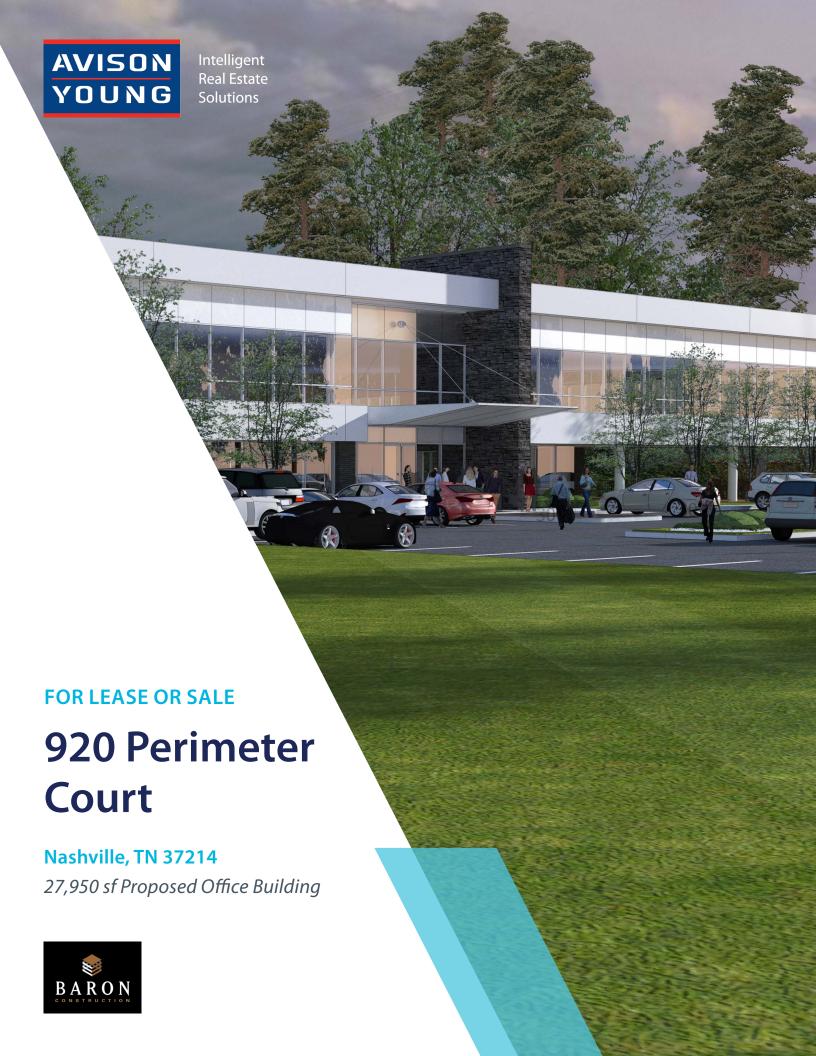

## The Property

- 27,950 sf proposed office building on Lot 4
- Located in Century
   City development
- Minutes from Nashville International Airport
- Will demise down to 5,000 sf

Perimeter Place Drize