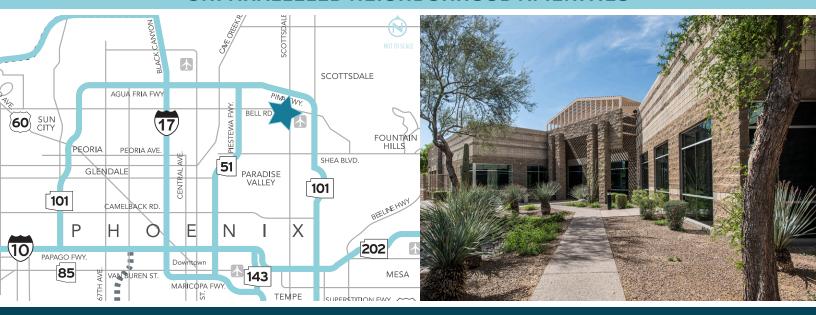

ACCESS: Great access via full diamond interchange at Frank Lloyd Wright Boulevard and the Loop 101

#### GREAT ACCESS VIA FULL DIAMOND INTERCHANGE

at Frank Lloyd Wright Boulevard and the Loop 101

within one mile at Kierland Commons, Scottsdale Quarter and Scottsdale Promenade

**FOR MORE INFORMATION** PLEASE CONTACT