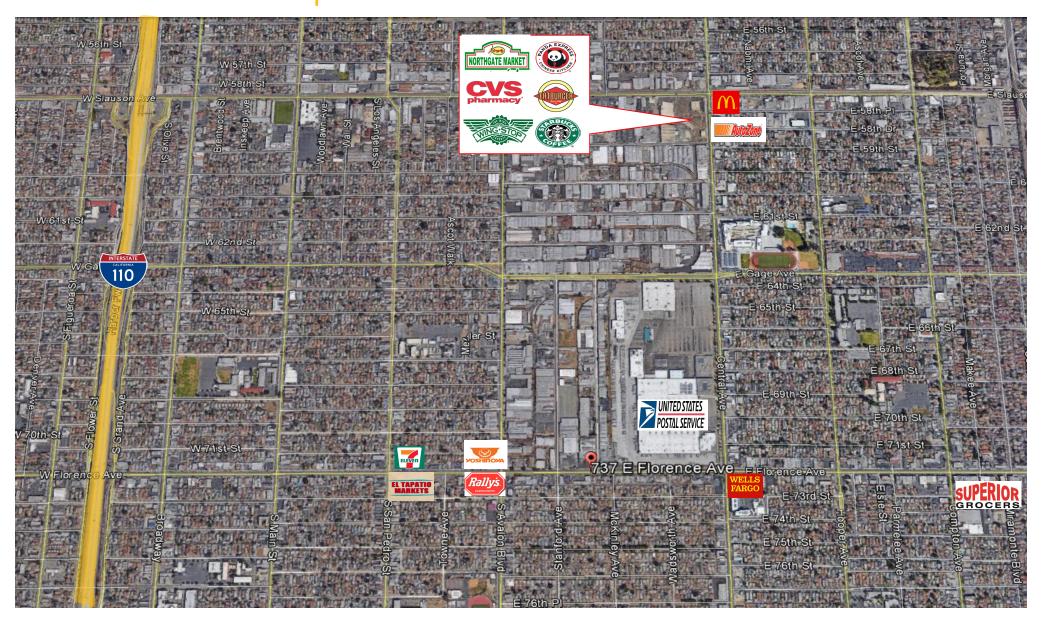

Income: | \$46,393 within a (5) mile radius          |                                   |           |  |

| Traffic Counts:               |                         |
|-------------------------------|-------------------------|
|                               | 27 (27 CPD (11 2014)    |
| Florence Ave. & McKinley Ave. | 37.637 CPD (taken 2014) |

Fralin Commercial, Inc.

Urban Real Estate Services

#01225865 Stanley Bishop

#09976311 Curtis L. Fralin

Office: 310-272-7616

## **BUILD TO SUIT OPPORTUNITY**

## FOR LEASE 711-737 E. Florence Avenue., Los Angeles, CA 90001





#01225865 Stanley Bishop #09976311 Curtis L. Fralin

stan@fralincommercial.com

LOCATOR MAP

curtis@fralincommercial.com

**BUILD TO SUIT OPPORTUNITY** 

## FOR LEASE 711-737 E. Florence Avenue., Los Angeles, CA 90001



Fralin Commercial, Inc.

Urban Real Estate Services

Los Angeles, CA 90008

#09976311 Curtis L. Fralin 3701 Stocker St., Suite 410

#01225865 Stanley Bishop

stan@fralincommercial.com

**AERIAL MAP** 

curtis@fralincommercial.com