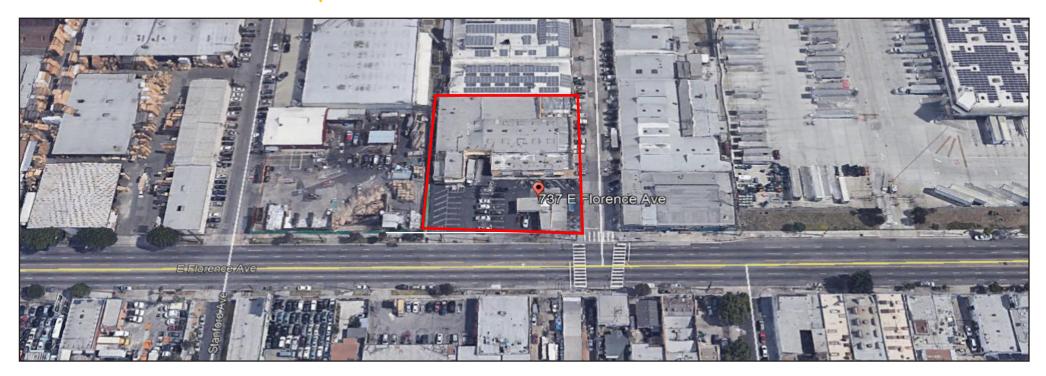

# FOR LEASE 711-737 E. Florence Avenue., Los Angeles, CA 90001

### **Land Size**

37,632 SF

### **Property Highlights**

- High density trade area
- Great visibility from Florence Ave.
- Located on a signalized corner
- Strong daytime population
- Great traffic counts
- Located approximately 1.5 miles east of (110) fwy.