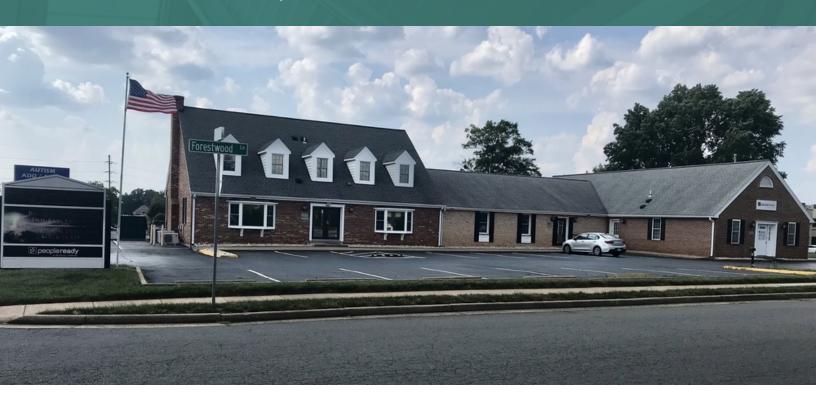

# **MULTI-UNIT OFFICE BUILDING**

9379 FORESTWOOD LN. MANASSAS, VA 20110

### PROPERTY OVERVIEW

Multi-tenant freestanding office/medical building Approximately 6,896 SF property features three units ranging from 1,464 SF to 3,288 SF. One unit is currently leased through January 2021 with two 5 year options to extend. Ideal for investor or owner/ occupant. B-1 Zoning allows for many uses including office, medical, retail, business/trade school, financial institution & more! Abundant parking (24+ spaces).

#### LOCATION OVERVIEW

Located at the corner of Sudley Rd. & Forestwood Ln. in established office park. Visibility on Sudley Rd. with 28,000 VPD. Less than three quarters of a mile from Novant UVA Prince William Medical Center and just 1.5 miles from the PWC Courthouse. Less than 2 miles to Old Town Manassas shops & restaurants!