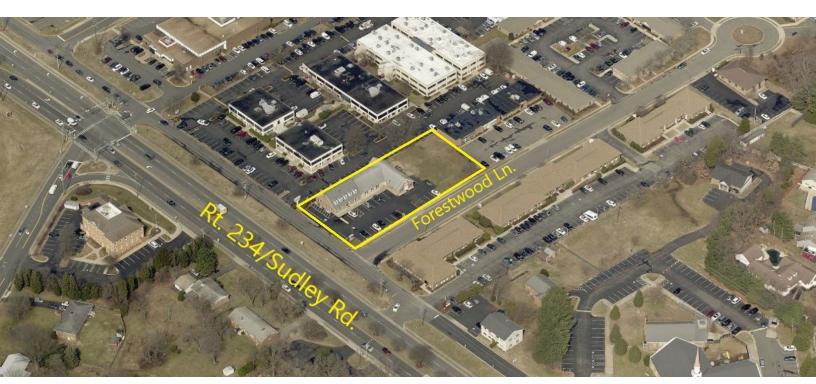

### **LOCATION MAPS**

PRESENTED BY:

CHUCK RECTOR PRINCIPAL

703.330.1224

chuck@weber-rector.com

Offering is subject to errors, omissions, prior sale, change in price, or withdrawal without notice.

#### LOCATION OVERVIEW

Located at the corner of Sudley Rd. & Forestwood Ln. in established office park. Visibility on Sudley Rd. with 28,000 VPD. Less than three quarters of a mile from Novant UVA Prince William Medical Center and just 1.5 miles from the PWC Courthouse. Less than 2 miles to Old Town Manassas shops & restaurants!