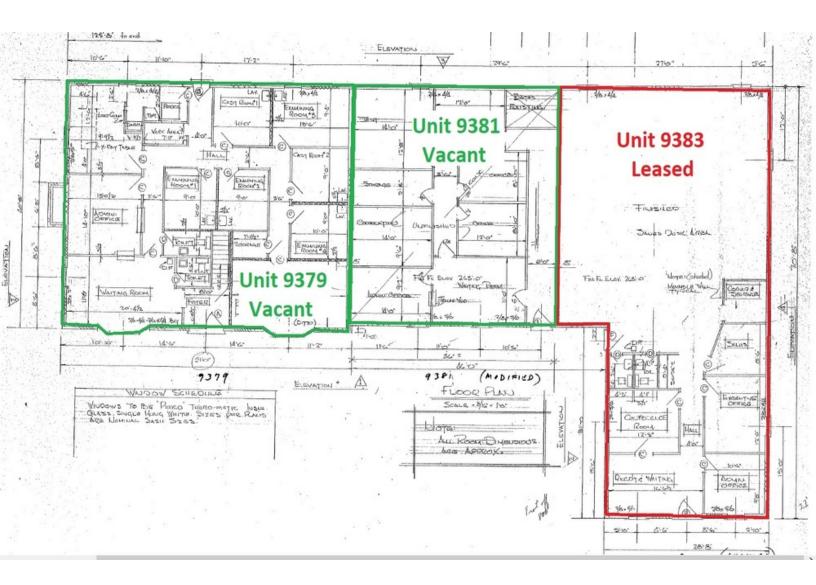

### **LAYOUT**

PRESENTED BY:

CHUCK RECTOR PRINCIPAL

703.330.1224

chuck@weber-rector.com

Offering is subject to errors, omissions, prior sale, change in price, or withdrawal without notice.

### **RENT ROLL**

| TENANT<br>NAME      | UNIT<br>NUMBER | UNIT<br>SIZE<br>(SF) | LEASE<br>START | LEASE<br>END | MONTHLY<br>RENT | ANNUAL<br>RENT | % OF<br>BUILDING | PRICE<br>PER SF/<br>YR | COMMENTS              |
|---------------------|----------------|----------------------|----------------|--------------|-----------------|----------------|------------------|------------------------|-----------------------|
| Labor Ready         | 9383           | 2,144                | 12/01/<br>2015 | 1/31/21      | \$2,850         | \$34,200       | 31.09            | \$15.95                | Two 5 Year<br>Options |
| Vacant              | 9381           | 1,464                |                |              | \$0             | \$0            | 21.23            | \$0.00                 |                       |
| Vacant              | 9379           | 3,288                |                |              | \$0             | \$0            | 47.68            | \$0.00                 |                       |
| Totals/<br>Averages |                | 6,896                |                |              |                 |                |                  |                        |                       |