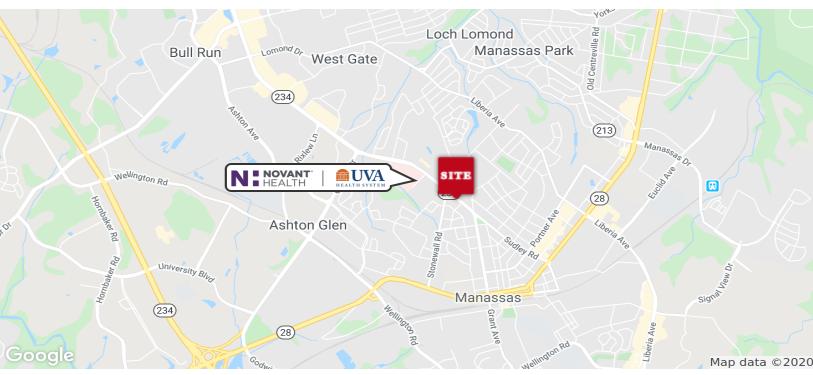

#### LOCATION OVERVIEW

Located at the corner of Sudley Rd. & Forestwood Ln. in established office park. Visibility on Sudley Rd. with 28,000 VPD. Less than three quarters of a mile from Novant UVA Prince William Medical Center and just 1.5 miles from the PWC Courthouse. Less than 2 miles to Old Town Manassas shops & restaurants!

### **LOCATION MAPS**

PRESENTED BY:

CHUCK RECTOR PRINCIPAL

703.330.1224

chuck@weber-rector.com

Offering is subject to errors, omissions, prior sale, change in price, or withdrawal without notice.