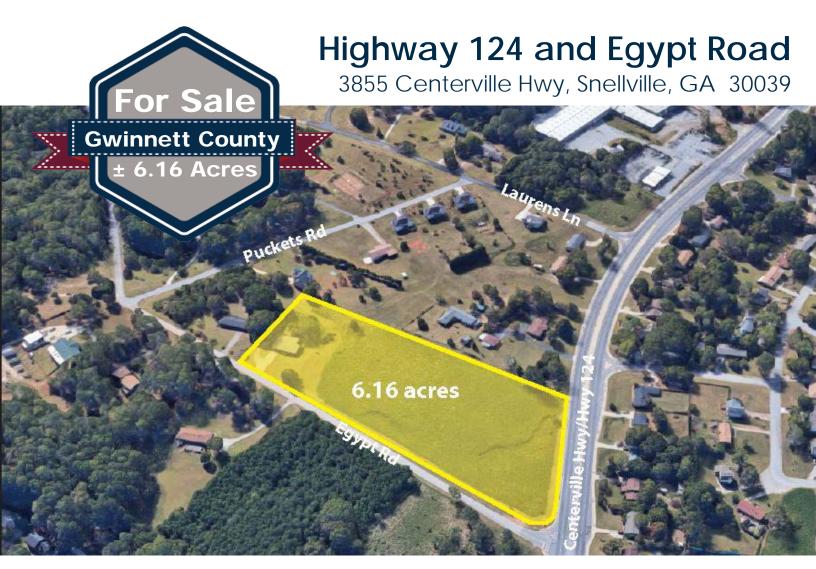

## **Property Highlights**

- Zoned R-100
- ± 6.16 acres
- \$770,000 (\$125,000 Per Acre)
- ± 29,800 cars per day
- ± 350 ft direct frontage on HWY 124
- ± 900 ft on Egypt Road
- Property Taxes: \$4,868.81 2017
- Break in median on GA 124 allows access to site from both north & south
- Improved with an occupied home at the extreme rear of the property