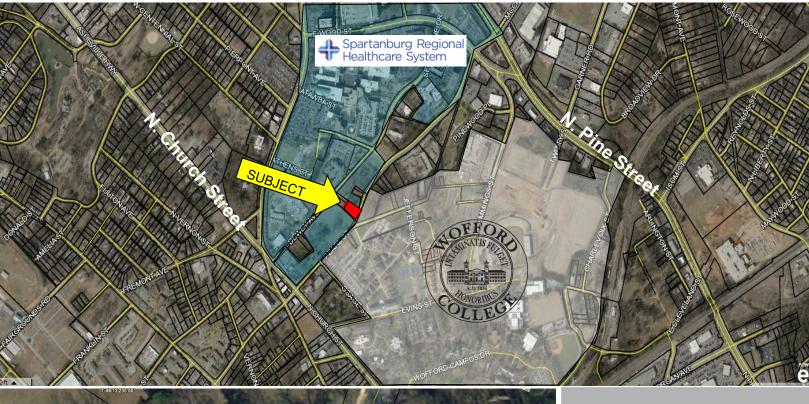

E. Pearl Street Spartanburg, SC

- .4 acre parcel on E. **Pearl Street**
- Situated between Wofford **College Campus and Spartanburg Regional Healthcare Campus.**
- 847'± road frontage
- **Spartanburg County Tax** Map # 7-12-01-232.00
- Zoned R-8 General **Residential District**