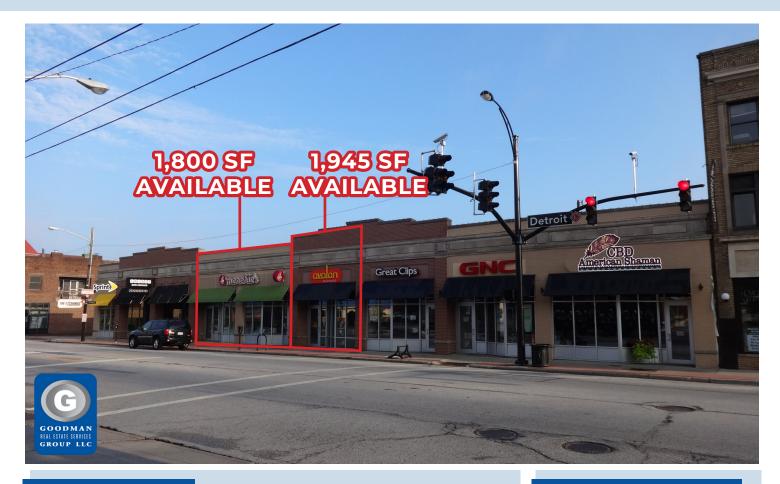

#### **HIGHLIGHTS**

- AVAILABLE:
  - 1,945 square feet
  - 1,800 square feet
- · Dominant strip center located at the "main and main" intersection in Lakewood, Ohio
- · Abundant parking available at Lakewood Lot C which has 60 metered parking spaces directly behind the plaza
- · Situated in the retail center of Lakewood's Detroit Road shopping district
- · Directly across the street and sharing a traffic light with a Marc's grocery anchored shopping center
- · JOIN: Sprint, 16-Bit Bar + Arcade, Great Clips, GNC, and American Shaman

# LAKEWOOD, OHIO

| UNIT | TENANT            | SIZE (SQ. FT.) |
|------|-------------------|----------------|
| 1    | Sprint            | 1,826          |
| 2    | 16-Bit Bar+Arcade | 3,461          |
| 3    | Available         | 1,800          |
| 4    | Available         | 1,945          |
| 5    | Great Clips       | 1,146          |
| 6    | GNC               | 1,178          |
| 7    | American Shaman   | 1,682          |
|      |                   |                |