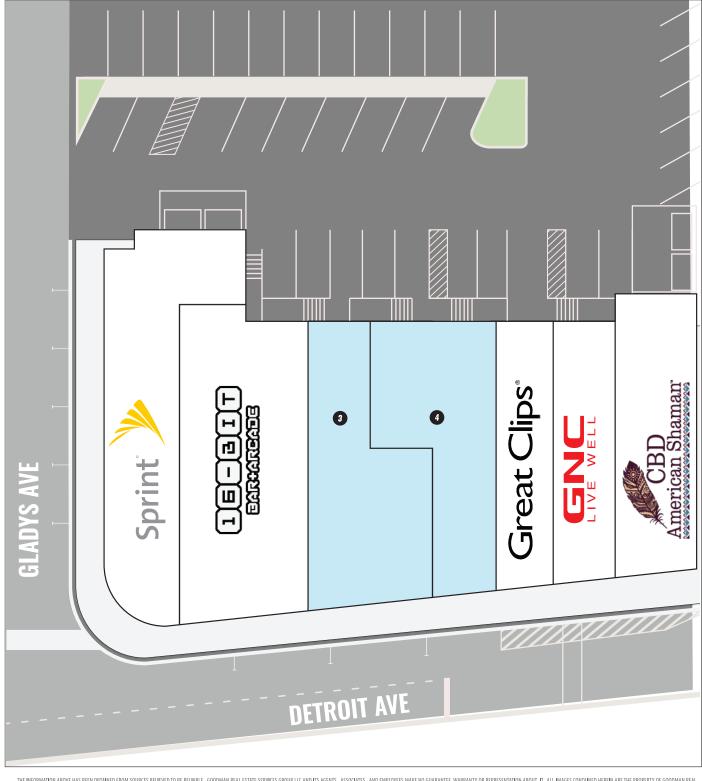

# LAKEWOOD, OHIO

| UNIT | TENANT            | SIZE (SQ. FT.) |
|------|-------------------|----------------|
| 1    | Sprint            | 1,826          |
| 2    | 16-Bit Bar+Arcade | 3,461          |
| 3    | Available         | 1,800          |
| 4    | Available         | 1,945          |
| 5    | Great Clips       | 1,146          |
| 6    | GNC               | 1,178          |
| 7    | American Shaman   | 1,682          |
|      |                   |                |