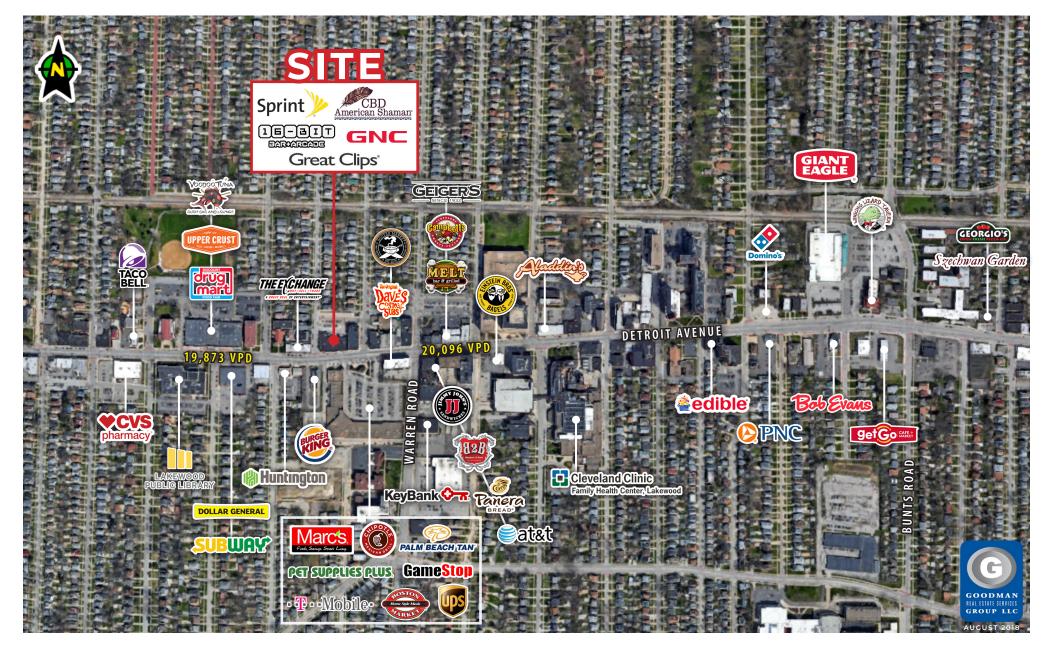

#### **HIGHLIGHTS**

- AVAILABLE:
  - 1,945 square feet
  - 1,800 square feet
- · Dominant strip center located at the "main and main" intersection in Lakewood, Ohio
- · Abundant parking available at Lakewood Lot C which has 60 metered parking spaces directly behind the plaza
- · Situated in the retail center of Lakewood's Detroit Road shopping district
- · Directly across the street and sharing a traffic light with a Marc's grocery anchored shopping center
- · JOIN: Sprint, 16-Bit Bar + Arcade, Great Clips, GNC, and American Shaman