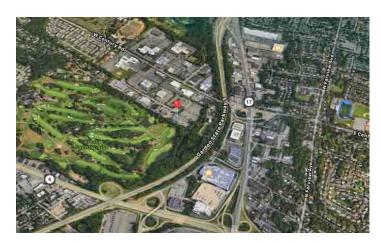

#### **LOCATION & PROPERTY**

40 Eisenhower Drive is parallel to Century Rd. and located just off Rt. 17 behind the DMV inspection station and next to Arcola Golf Course. Easy access to Routes 17, 4, 80 & 46 and the Garden State Parkway.