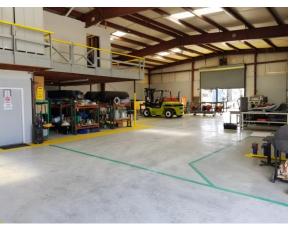

#### **Property Features**

- 1,957.5 SqFt Office with Kitchen
- ±1,000 SqFt Air Conditioned Upstairs Space
- 2,572.5 SqFt Warehouse
- 4,000 SqFt Covered Outdoor Storage
- 59,000 SqFt of Land
- · Waterfront Loading Area
- Individual Price: \$775,000

For Sale 4,500 SF Waterfront Office Warehouse

# **1907 Engineers Rd.** Belle Chasse, LA 70037