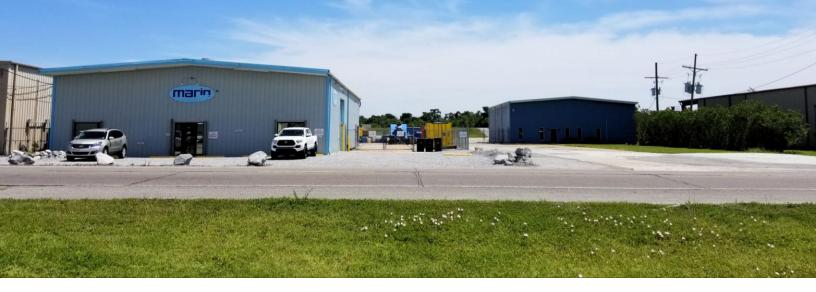

# For Sale Industrial Package

# 1903-1907 Engineers Rd. and Lot D

Belle Chasse, LA 70037

#### **Property Features**

- 10,500 SqFt Building Area
- 147,000 SqFt of Land
- Zoned I-3 Heavy Industrial
- Package Price: \$1,400,000