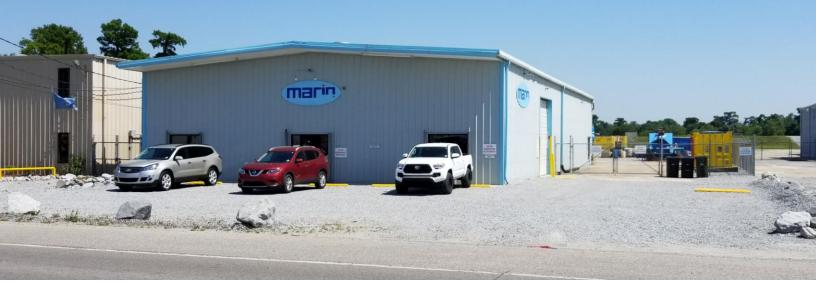

# For Sale 6,000 SF Office/Warehouse

# 1903 Engineers Rd.

Belle Chasse, LA 70037

#### **Property Features**

- Renovated 2-Story Office
  - ±1,800 SqFt Downstairs
  - Upstairs and Mezzanine Offices and Storage
- Showers
- 2 Kitchens
- Fenced, Compacted Yard
- Individual Price: \$600,000