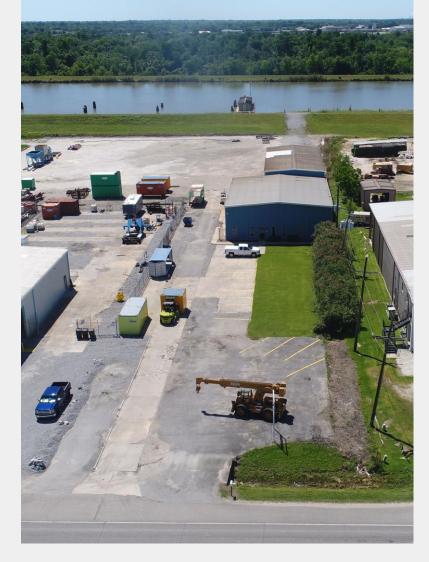

#### **Property Features**

- 10,500 SqFt Building Area
- 147,000 SqFt of Land
- Zoned I-3 Heavy Industrial
- Package Price: \$1,400,000

#### **Property Features**

- 1,957.5 SqFt Office with Kitchen
- ±1,000 SqFt Air Conditioned Upstairs Space
- 2,572.5 SqFt Warehouse
- 4,000 SqFt Covered Outdoor Storage
- 59,000 SqFt of Land
- · Waterfront Loading Area
- Individual Price: \$775,000