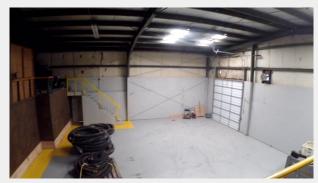

# For Sale 6,000 SF Office/Warehouse

# 1903 Engineers Rd.

Belle Chasse, LA 70037

#### **Property Features**

- Renovated 2-Story Office
  - ±1,800 SqFt Downstairs
  - Upstairs and Mezzanine Offices and Storage
- Showers
- 2 Kitchens
- Fenced, Compacted Yard
- Individual Price: \$600,000