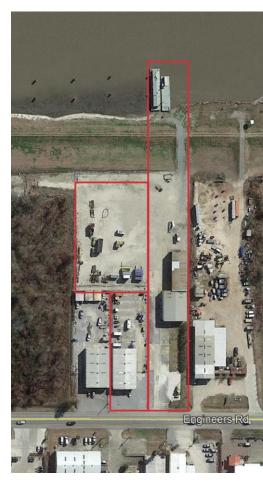

# For Sale Storage Yard

# Lot D (Off of Engineers Rd.)

Belle Chasse, LA 70037

#### **Property Features**

- 58,000 SqFt
- Cleared, Filled and Compacted
- Located behind 1901 and 1903 Engineers Rd.
- No Street Frontage
- Individual Price: \$400,000

For more information:

James Barse, CCIM, SIOR