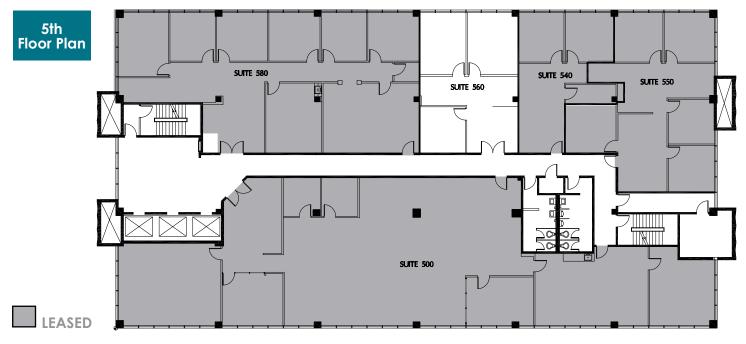

ind St.

| AVAILABLE SPACE |         |             |                  |
|-----------------|---------|-------------|------------------|
| Suite           | RSF (±) | Rental Rate | Comments         |
| 560             | 1,153   | \$3.25 FSG  | Available Now.   |
| 690             | 2,480   | \$3.25 FSG  | Available Now.   |
| 820             | 1,528   | \$3.25 FSG  | Open Floor Plan. |