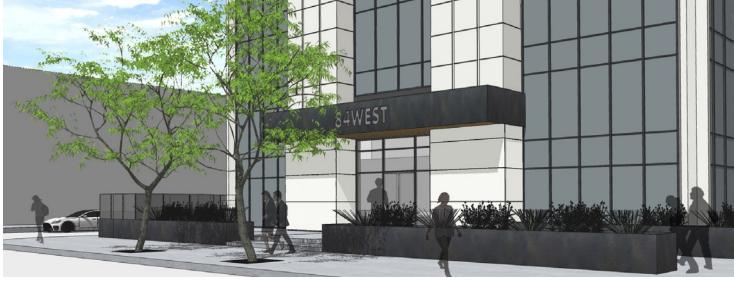

Premier Downtown San Jose Office Space For Lease | ±1,153 - ±2,480 SF

# 84 West Santa Clara Street, Downtown San Jose

5

### For Lease | ±1,153 - ±2,480 SF

- Fantastic Central Location in San Jose's Reborn Downtown
- 8-story office building
- Abundant natural light with floor to ceiling windowlines
- Local and very responsive ownership
- Full floor opportunities available
- Comcast and AT&T (Fiber Service) Internet available
- Conveniently located near restaurants, hotels, shopping, entertainment and transportation
- Walk to Caltrain & VTA Lightrail
- Easy access to Highway 87, 101 and 280
- Underground preferred parking available at \$145/Space/Month
- Common area conference room
- Scheduled building enhancements
- Additional parking available at nearby San Jose City Garages
- Shower