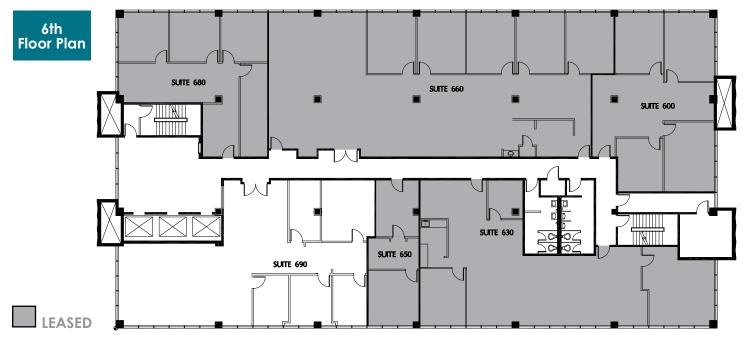

ind St.

| AVAILABLE SPACE |         |             |                  |
|-----------------|---------|-------------|------------------|
| Suite           | RSF (±) | Rental Rate | Comments         |
| 560             | 1,153   | \$3.25 FSG  | Available Now.   |
| 690             | 2,480   | \$3.25 FSG  | Available Now.   |
| 820             | 1,528   | \$3.25 FSG  | Open Floor Plan. |