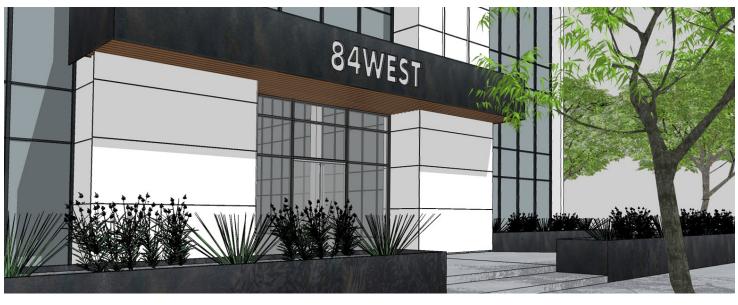

Premier Downtown San Jose Office Space For Lease | ±1,153 - ±2,480 SF

# 84 West Santa Clara Street, Downtown San Jose

5

### For Lease | ±1,153 - ±2,480 SF

- Fantastic Central Location in San Jose's Reborn Downtown
- 8-story office building
- Abundant natural light with floor to ceiling windowlines
- Local and very responsive ownership
- Full floor opportunities available
- Comcast and AT&T (Fiber Service) Internet available
- Conveniently located near restaurants, hotels, shopping, entertainment and transportation
- Walk to Caltrain & VTA Lightrail
- Easy access to Highway 87, 101 and 280
- Underground preferred parking available at \$145/Space/Month
- Common area conference room
- Scheduled building enhancements
- Additional parking available at nearby San Jose City Garages
- Shower