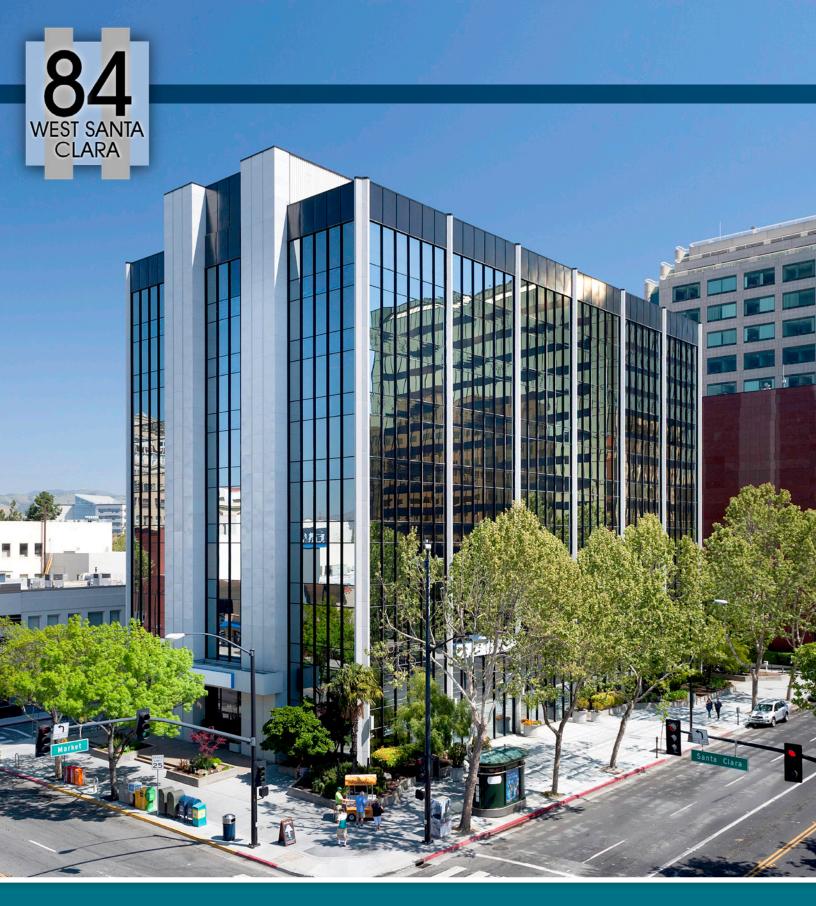

Premier Downtown San Jose Office Space For Lease | ±1,153 - ±2,480 SF

# 84 West Santa Clara Street, Downtown San Jose

5

### For Lease | ±1,153 - ±2,480 SF

- Fantastic Central Location in San Jose's Reborn Downtown
- 8-story office building
- Abundant natural light with floor to ceiling windowlines
- Local and very responsive ownership
- Full floor opportunities available
- Comcast and AT&T (Fiber Service) Internet available
- Conveniently located near restaurants, hotels, shopping, entertainment and transportation
- Walk to Caltrain & VTA Lightrail
- Easy access to Highway 87, 101 and 280
- Underground preferred parking available at \$145/Space/Month
- Common area conference room
- Scheduled building enhancements
- Additional parking available at nearby San Jose City Garages
- Shower