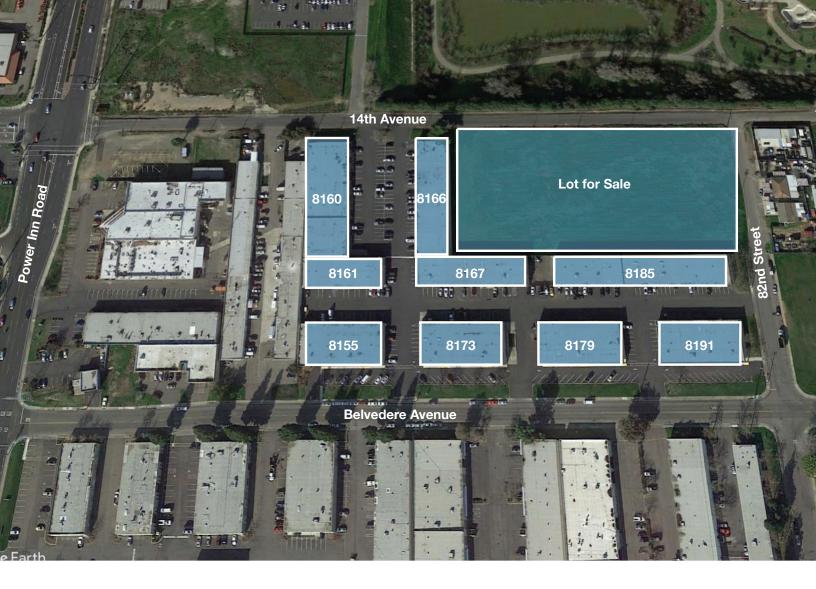

#### Location

Power Inn Industrial Park II is located on Power Inn Road at 14th Avenue and Belvedere Avenue one half (½) mile South of Highway 50.

For further information please contact us at (916) 381-8113 or jacksonprop.com

# Belvedere Ave & 14th Ave Sacramento

| Available Units                    | <b>Total Size</b> | Office Size | <b>Monthly Rent</b> |
|------------------------------------|-------------------|-------------|---------------------|
| 8161 Belvedere Avenue, Suite F**   | ±1,500 SF         | None        | \$1,125.°° NNN      |
| 8161 Belvedere Avenue, Suite D*    | ±2,000 SF         | ±120 SF     | \$1,700.°° NNN      |
| 8191 Belvedere Avenue, Suite D*    | ±2,000 SF         | ±450 SF     | \$1,700.°° NNN      |
| 8160 14th Avenue, Suite B          | ±3,360 SF         | ±465 SF     | \$2,355.°° NNN      |
| 8191 Belvedere Avenue, Suite C*    | ±4,000 SF         | ±360 SF     | \$3,000.°° NNN      |
| 8191 Belvedere Avenue, Suites C&D* | ±6,000 SF         | ±810 SF     | \$4,200.°° NNN      |
| 8173 Belvedere Avenue, Suite A     | ±8,000 SF         | ±670 SF     | \$5,200.°° NNN      |