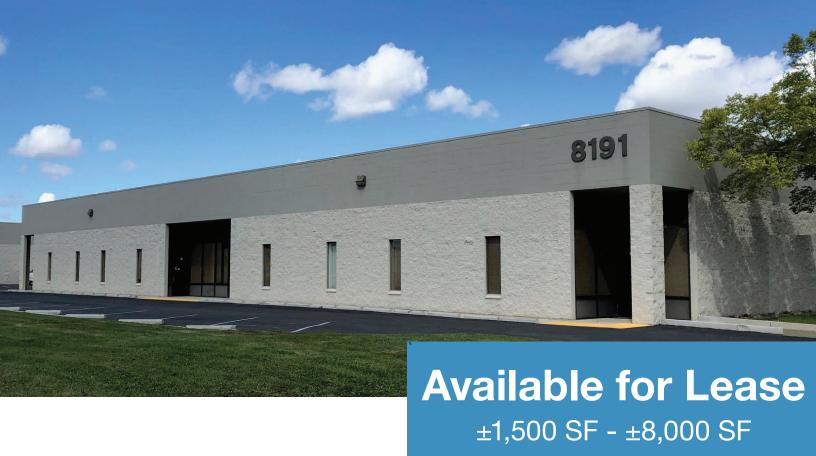

### **Power Inn Industrial Park II**

### Sacramento, CA

Belvedere Ave & 14th Ave | Sacramento, CA

#### **Property Features**

- Insulated Warehouse
- Private Restrooms
- Immediate Occupancy
- Units with Street Frontage Available
- Common Area Loading Dock Access
- · M-1 (S) Zoning

**Belvedere Avenue** 