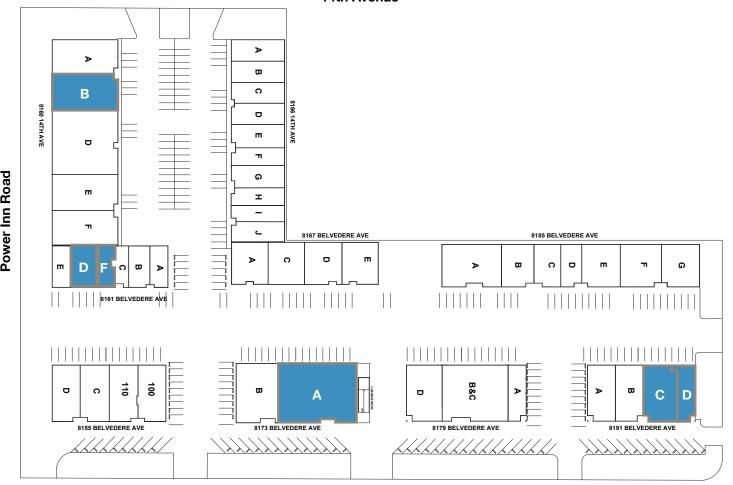

# Belvedere Ave & 14th Ave Sacramento

| Available Units                    | <b>Total Size</b> | Office Size | <b>Monthly Rent</b> |
|------------------------------------|-------------------|-------------|---------------------|
| 8161 Belvedere Avenue, Suite F**   | ±1,500 SF         | None        | \$1,125.°° NNN      |
| 8161 Belvedere Avenue, Suite D*    | ±2,000 SF         | ±120 SF     | \$1,700.°° NNN      |
| 8191 Belvedere Avenue, Suite D*    | ±2,000 SF         | ±450 SF     | \$1,700.°° NNN      |
| 8160 14th Avenue, Suite B          | ±3,360 SF         | ±465 SF     | \$2,355.°° NNN      |
| 8191 Belvedere Avenue, Suite C*    | ±4,000 SF         | ±360 SF     | \$3,000.°° NNN      |
| 8191 Belvedere Avenue, Suites C&D* | ±6,000 SF         | ±810 SF     | \$4,200.°° NNN      |
| 8173 Belvedere Avenue, Suite A     | ±8,000 SF         | ±670 SF     | \$5,200.°° NNN      |

<sup>\*</sup>Property is currently occupied; available soon.

<sup>\*\*</sup>Storage only; no restroom.