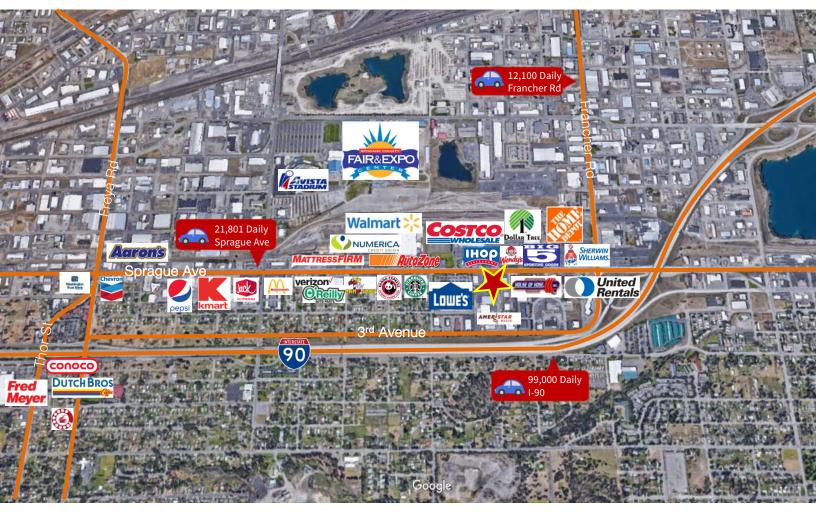

## 5320 E. Sprague Avenue

Spokane Valley, WA 99212

#### **Property Features:**

- Space Available:
  - Former Sprint: 1,620 SF ±
- Lot Size: 44,000 SF ±
- Easy access to/from I-90 w/ Great Frontage on Sprague Avenue
- 44 Parking Stalls
- E. Sprague Traffic: 21,000 Cars/Day
- Across from Home Depot
- NNN's Estimated at \$4.24/SF