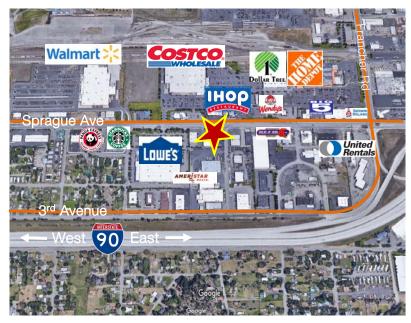

## 5320 E. Sprague Avenue

Spokane Valley, WA 99212

#### **Property Features:**

- Space Available:
  - Former Sprint: 1,620 SF ±
- Lot Size: 44,000 SF ±
- Easy access to/from I-90 w/ Great Frontage on Sprague Avenue
- 44 Parking Stalls
- E. Sprague Traffic: 21,000 Cars/Day
- Across from Home Depot
- NNN's Estimated at \$4.24/SF