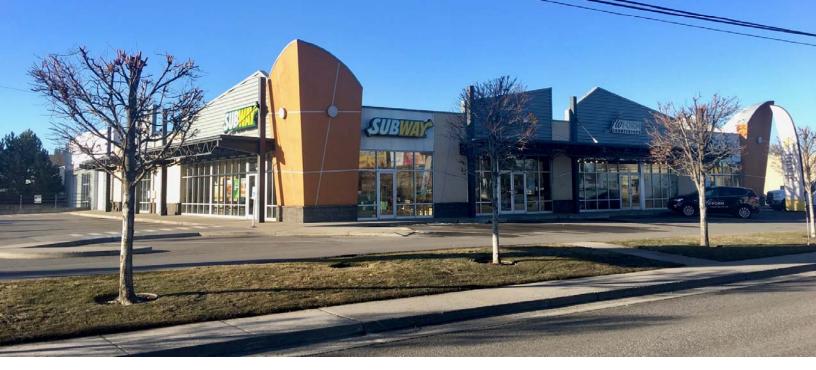

# Retail Space For Lease

## 5320 E. Sprague Avenue

Spokane Valley, WA 99212

#### **Property Features:**

- Space Available:
  - Former Sprint: 1,620 SF ±
- Lot Size: 44,000 SF ±
- Easy access to/from I-90 w/ Great Frontage on Sprague Avenue
- 44 Parking Stalls
- E. Sprague Traffic: 21,000 Cars/Day
- Across from Home Depot
- NNN's Estimated at \$4.24/SF