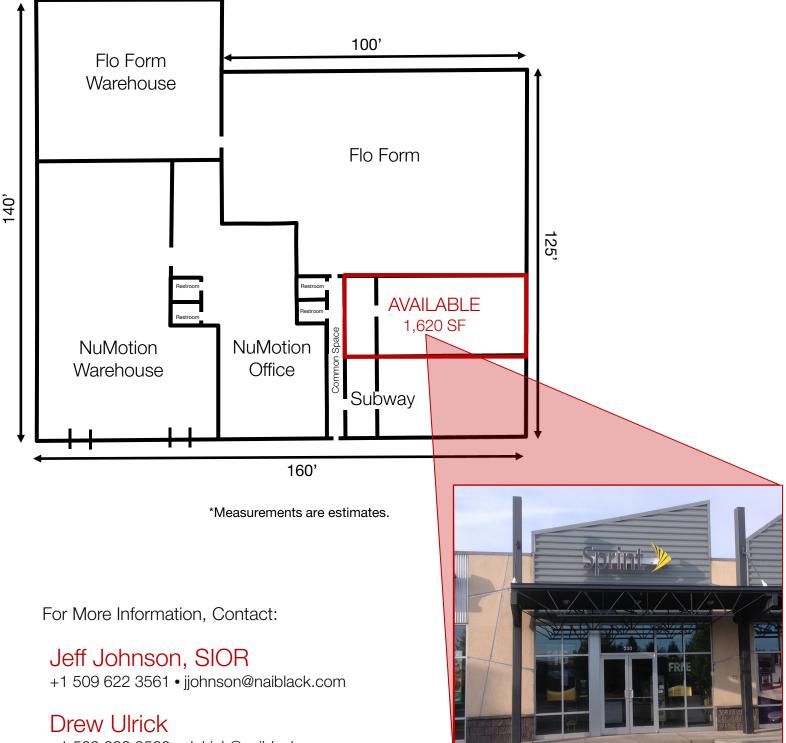

#### **Property Features:**

- Space Available:
  - Former Sprint: 1,620 SF ±
- Lot Size: 44,000 SF ±
- Easy access to/from I-90 w/ Great Frontage on Sprague Avenue
- 44 Parking Stalls
- E. Sprague Traffic: 21,000 Cars/Day
- Across from Home Depot
- NNN's Estimated at \$4.24/SF

For More Information, Contact: Jeff Johnson, SIOR

+1 509 622 3561 • jjohnson@naiblack.com

#### **Drew Ulrick**

+1 509 622 3562 • dulrick@naiblack.com

Black Commercial, Inc. 801 W Riverside Ave; Suite 300 Spokane, WA 99201 +1 509 623 1000 naiblack.com

NO WARRANTY OR REPRESENTATION, EXPRESS OR IMPLIED, IS MADE AS TO THE ACCURACY OF THE INFORMATION CONTAINED HEREIN, AND THE SAME IS SUBMITTED SUBJECT TO ERRORS, OMISSIONS, CHANGE OF PRICE, RENTAL OR OTHER CONDITIONS, PRIOR SALE, LEASE OR FINANCING, OR WITHDRAWAL WITHOUT NOTICE, AND OF ANY SPECIAL LISTING CONDITIONS IMPOSED BY OUR PRINCIPALS. NO WARRANTIES OR REPRESENTATIONS ARE MADE AS TO THE CONDITION OF THE PROPERTY OR ANY HAZARDS CONTAINED THEREIN ARE ANY TO BE IMPLIED