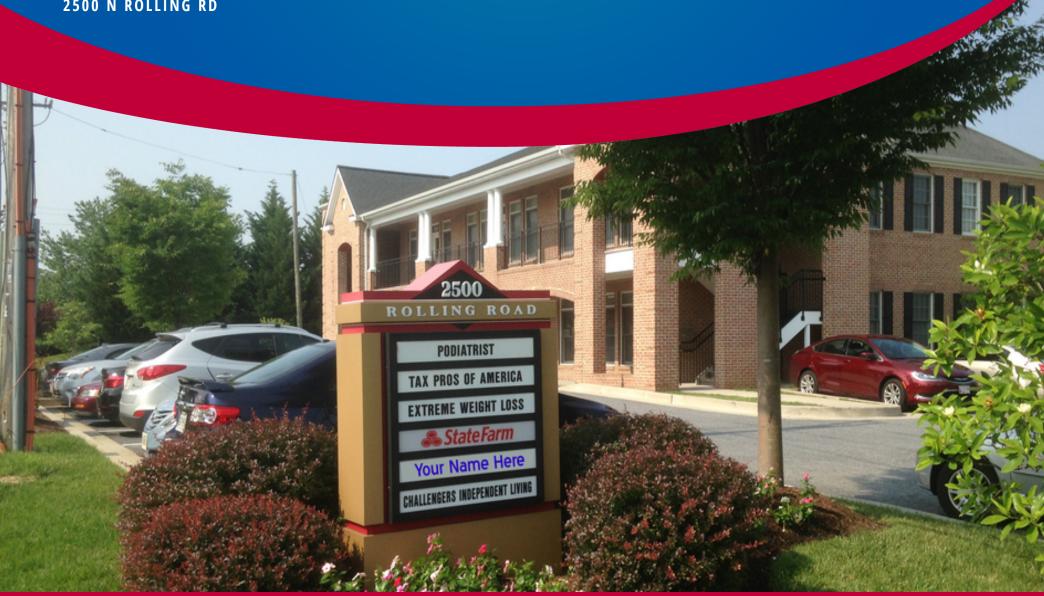

### WINDSOR MILL, MD 21244

2500 N ROLLING RD

**Executive Summary** 

#### **PROPERTY OVERVIEW**

Two-story office building located at a signalized intersection. In close proximity to the US Post Office, US Social Security Administration, FBI offices and the Center for Medicare & Medicaid Services.

#### PROPERTY HIGHLIGHTS

- 1068 square feet on the first floor
- 1033 square feet available on second floor
- ADA accessible
- Signage available
- Situated in Windsor Mill sub-market of Baltimore County
- Close proximity to I-695, I-70.