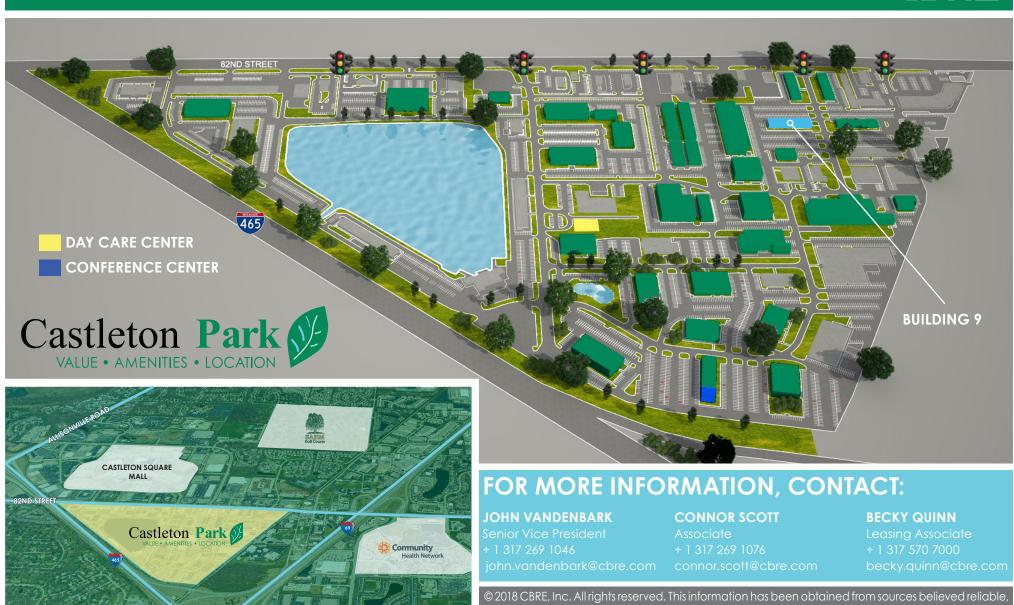

## **BUILDING 9**

Furnished suites available, small suites available. Energy Star Certified 2017.

\$17.50/SF, Full Service

## **CASTLETON PARK**

SAMPLE FLOOR PLAN

Outstanding location with easy access to I-465 & I-69

100-person conference facility available

Access to an abundance of retail, restaurants & entertainment

On-site management & maintenance

Full Service daycare on-site

Access to superior employee base

**IMMEDIATE** 

**AREA** 

**AMENITIES** 

HOTELS

**RETAIL** 

**BANKS** 