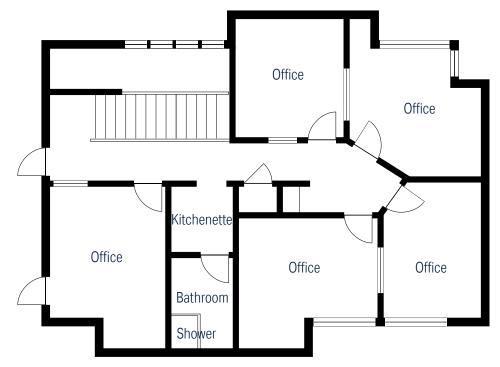

# FLOOR PLANS

## **UPPER LEVEL**

|                            | 1 MILE   | 3 MILES   | 5 MILES   |
|----------------------------|----------|-----------|-----------|
| 2020 POPULATION            | 24,119   | 99,671    | 120,144   |
| 2020 AVG. HOUSEHOLD INCOME | \$85,832 | \$108,502 | \$115,931 |
| 2020 # OF BUSINESSES       | 3,347    | 7,157     | 8,210     |