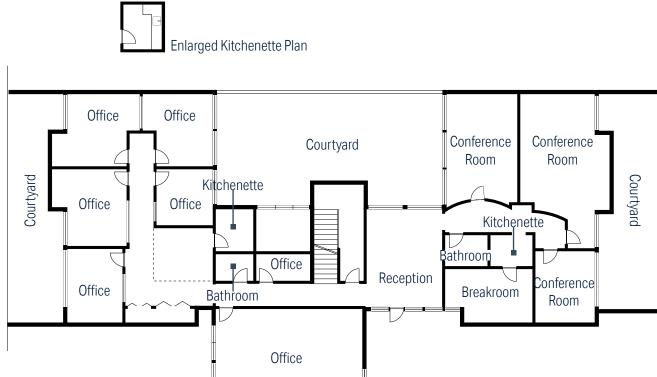

RARE STAND-ALONE BUILDING WITH PARKING LOCATED IN DOWNTOWN BOULDER

**CBRE** 







**RARE OPPORTUNITY** 



4.6:1000 PARKING



**AMPLE NATURAL LIGHT** 



AESTHETICALLY PLEASING BUILDING, BEAUTIFULLY DESIGNED



**SHOWER ON-SITE** 



**OUTDOOR PATIO SPACES** 



**PRIVACY** 



**PRIVATE PARKING LOT** 



WITHIN WALKING DISTANCE TO DOWNTOWN BOULDER'S BEST RESTAURANT & RETAIL

# FLOOR PLANS

# **MAIN LEVEL**





## **UPPER LEVEL**





|                            | 1 MILE   | 3 MILES   | 5 MILES   |
|----------------------------|----------|-----------|-----------|
| 2020 POPULATION            | 24,119   | 99,671    | 120,144   |
| 2020 AVG. HOUSEHOLD INCOME | \$85,832 | \$108,502 | \$115,931 |
| 2020 # OF BUSINESSES       | 3,347    | 7,157     | 8,210     |

# pearl street



## **ERIK ABRAHAMSON**

VICE PRESIDENT +1 303 264 1900 ERIK.ABRAHAMSON@CBRE.COM

### SARAH-JOAN ROTHOLZ

ASSOCIATE +1 303 264 1920 SARAHJOAN.ROTHOLZ@CBRE.COM

# **CBRE**

© 2020 CBRE, Inc. All rights reserved. This information has been obtained from sources believed reliable, but has not been verified for accuracy or completeness. You should conduct a careful, independent investigation of the property and verify all infor