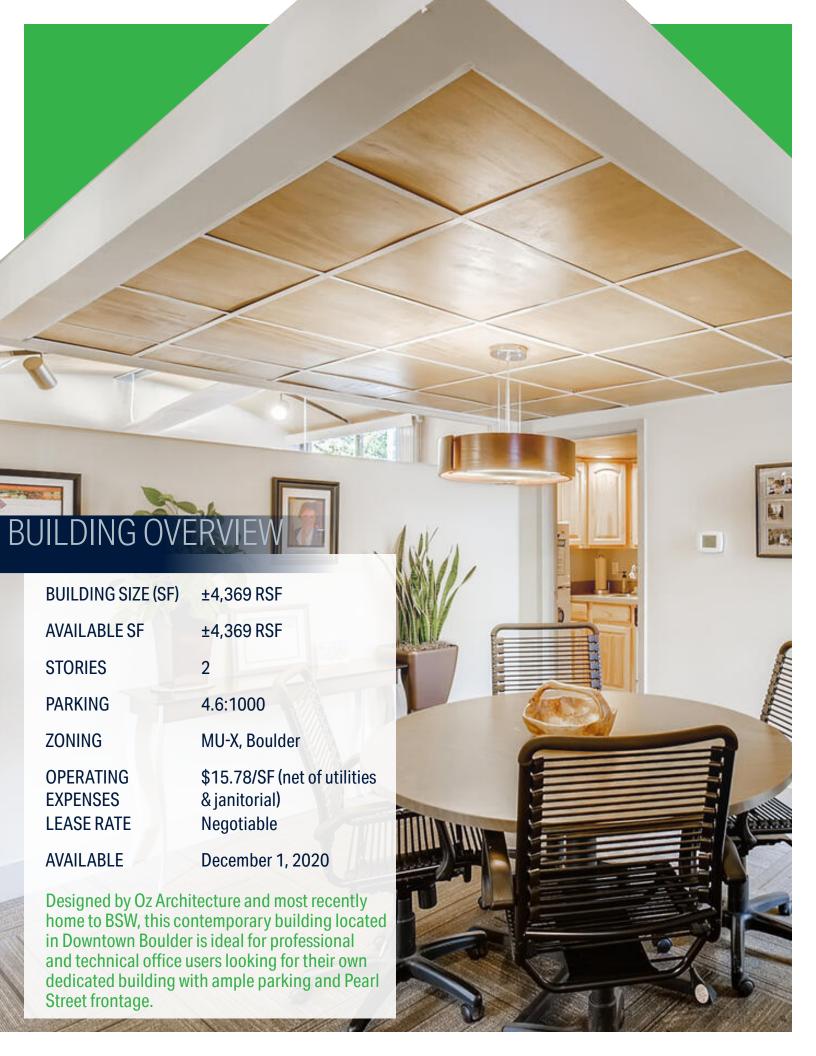

RARE STAND-ALONE BUILDING WITH PARKING LOCATED IN DOWNTOWN BOULDER

**CBRE** 

**RARE OPPORTUNITY** 

4.6:1000 PARKING

**AMPLE NATURAL LIGHT** 

AESTHETICALLY PLEASING BUILDING, BEAUTIFULLY DESIGNED

**SHOWER ON-SITE** 

**OUTDOOR PATIO SPACES** 

**PRIVACY** 

**PRIVATE PARKING LOT** 

WITHIN WALKING DISTANCE TO DOWNTOWN BOULDER'S BEST RESTAURANT & RETAIL