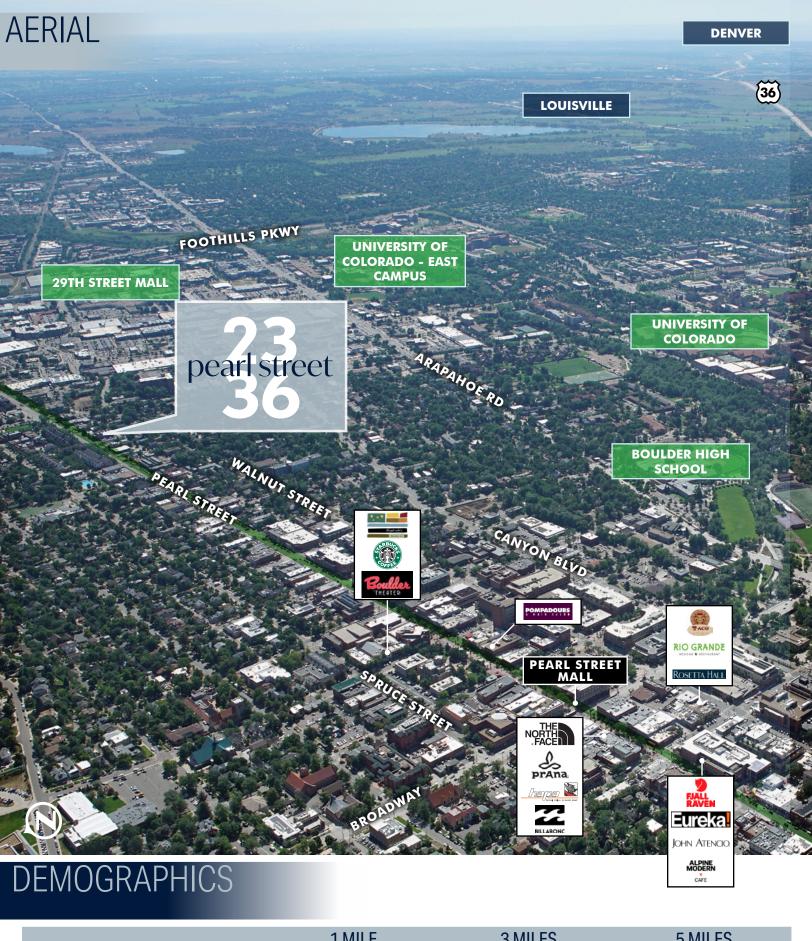

## **UPPER LEVEL**

|                            | 1 MILE   | 3 MILES   | 5 MILES   |
|----------------------------|----------|-----------|-----------|
| 2020 POPULATION            | 24,119   | 99,671    | 120,144   |
| 2020 AVG. HOUSEHOLD INCOME | \$85,832 | \$108,502 | \$115,931 |
| 2020 # OF BUSINESSES       | 3,347    | 7,157     | 8,210     |