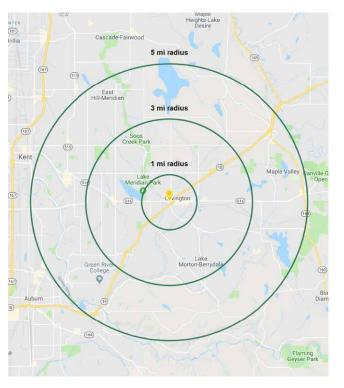

|              | Population | Average HH Income | Daytime Population |
|--------------|------------|-------------------|--------------------|
| Regis - 2019 |            |                   |                    |
| Mile 1       | 9,084      | \$115,220         | 6,413              |
| Mile 3       | 60,967     | \$126,263         | 26,190             |
| Mile 5       | 176,507    | \$110,477         | 73,187             |

### 154K **TRADE AREA POPULATION**

#### \$122K 33% **AVERAGE HH** ΙΝΟΜΕ

BACHELOR DEGREE OR HIGHER

covington

**CITY SUMMARY** 