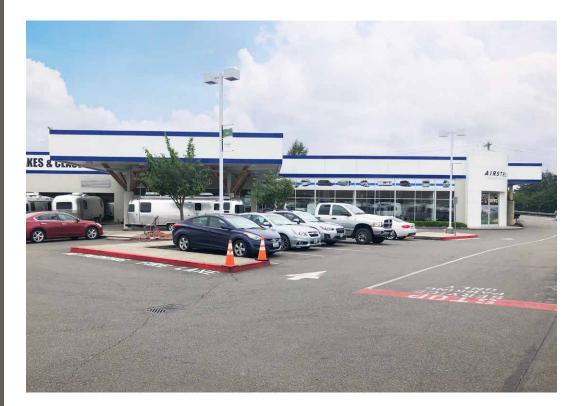

#### 27222 COVINGTON WAY SE:

#### **NEARBY TENANTS**

BUILDING: 13,502 SF \$30,000 PER MONTH, NET LEASE (TENANT TO SELF MAINTAIN)

- Excellent Highway 18 visibility and access
- Building constructed in 2004 and in excellent condition
- Monument reader board on 272nd Street (39,000 CPD) and pylon sign along Highway 18 (54,000 CPD)
- 5 service bays
- 3.66 acres ٠

# SUMMARY

Located adjacent to Party City and Marshalls

Located in the **Covington Retail Core**  39,000 CPD SE 272nd Street

Great access to and from HWY 18