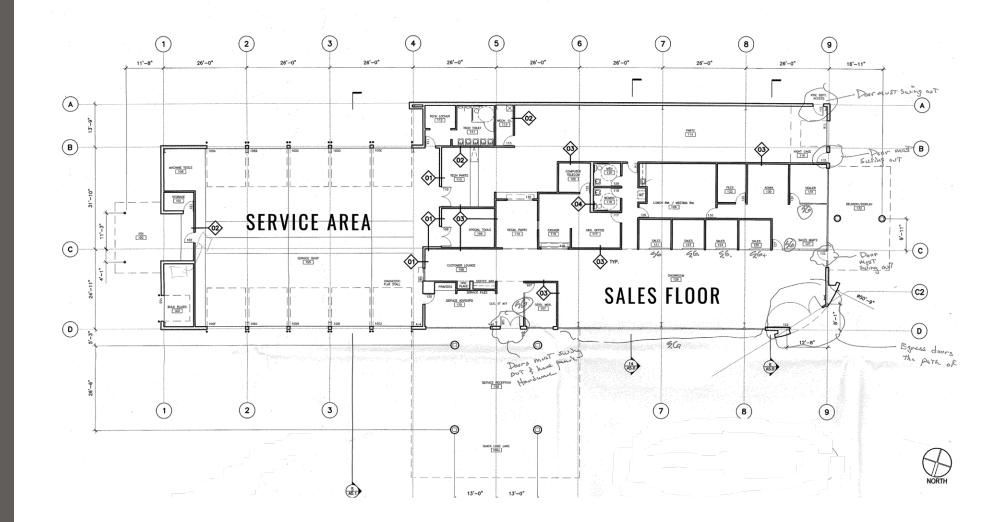

------|--------------------|
| Regis - 2019 |            |                   |                    |
| Mile 1       | 9,084      | \$115,220         | 6,413              |
| Mile 3       | 60,967     | \$126,263         | 26,190             |
| Mile 5       | 176,507    | \$110,477         | 73,187             |



Marshalls.

HomeGoods

**Party City** 



**FredMeyer** 











# SUMMARY







Located adjacent to Party City and Marshalls

Located in the **Covington Retail Core**  39,000 CPD SE 272nd Street



Great access to and from HWY 18



#### 6 3.0 Walmart 18 кон UHAUL LOCATION AERIAL 39,000 CPD 516 150 NEW APARTMENTS NOW OPEN USbank, OReilly AUTOPARTS BIGLOTS! D Jack FITNESS KFC Sprint MAPLE VALLEY 13 MINUTES Costco Medical Center BONNEVI FIRST WESTERN PROPERTIES

## SITE PLAN





#### **COVINGTON, WA | GROWING TOWARD GREATNESS**

Covington, WA is a youthful city that plays home to successful retail business in a family-friendly environment. Major thoroughfares transport commuters to the adventure in the mountains and fun on the Puget Sound, all while holding onto small town character. There has been rapid population growth fueling the retail industry as well as the growth in the medical sector. Bringing residents to not only shop but work in Covington.

### 154K **TRADE AREA POPULATION**

#### \$122K 33% **AVERAGE HH** ΙΝΟΜΕ

BACHELOR DEGREE OR HIGHER

covington

**CITY SUMMARY** 



#### TACOMA | KIRKLAND | PORTLAND | SEATTLE

## **RETAIL FOCUSED. RESULTS DRIVEN.**



253.284.3630 josh@firstwesternproperties.com

#### CARRIE WALKER

253.284.3644 carrie@firstwe