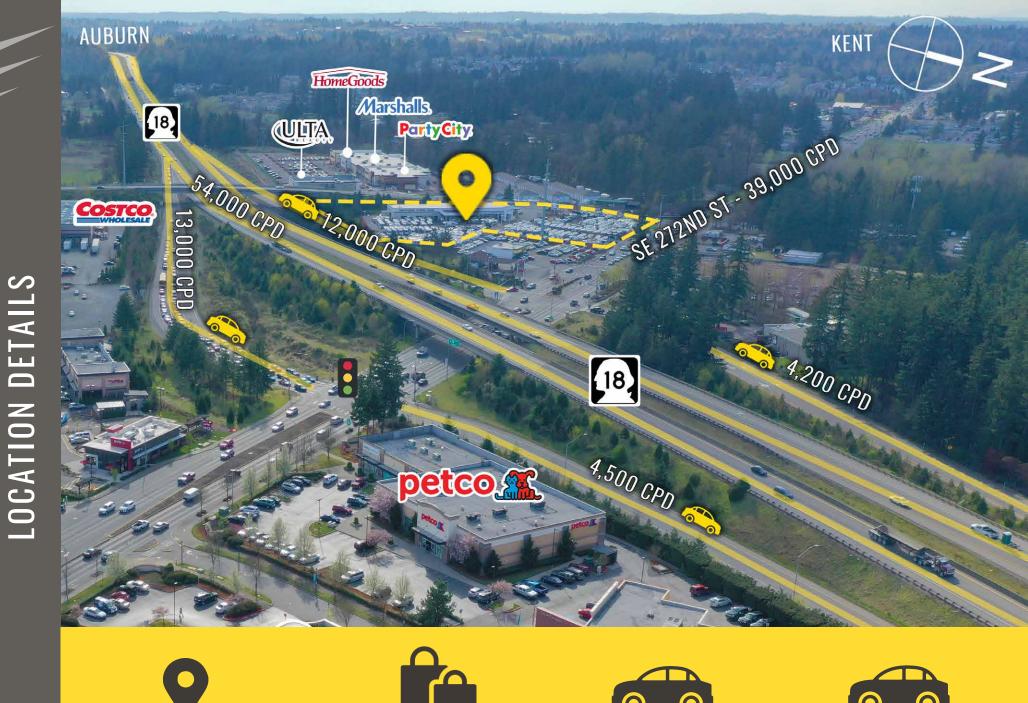

# SUMMARY

Located adjacent to Party City and Marshalls

Located in the **Covington Retail Core**  39,000 CPD SE 272nd Street

Great access to and from HWY 18

#### 6 3.0 Walmart 18 кон UHAUL LOCATION AERIAL 39,000 CPD 516 150 NEW APARTMENTS NOW OPEN USbank, OReilly AUTOPARTS BIGLOTS! D Jack FITNESS KFC Sprint MAPLE VALLEY 13 MINUTES Costco Medical Center BONNEVI FIRST WESTERN PROPERTIES