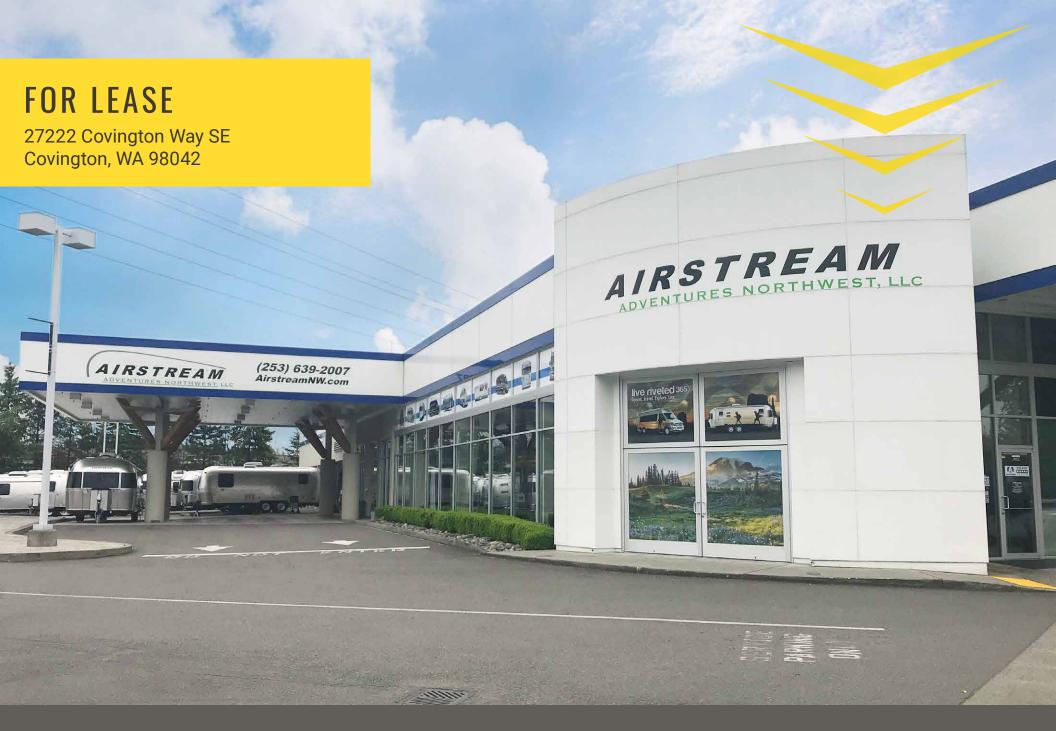

#### **COVINGTON AIRSTREAM DEALERSHIP**

First Western Properties—Tacoma Inc. | 253.472.0404 6402 Tacoma Mall Blvd, Tacoma, WA 98409 | fwp-inc.com

Josh Parnell | Carrie Walker

#### 27222 COVINGTON WAY SE:

#### **NEARBY TENANTS**

BUILDING: 13,502 SF \$30,000 PER MONTH, NET LEASE (TENANT TO SELF MAINTAIN)

- Excellent Highway 18 visibility and access
- Building constructed in 2004 and in excellent condition
- Monument reader board on 272nd Street (39,000 CPD) and pylon sign along Highway 18 (54,000 CPD)
- 5 service bays
- 3.66 acres ٠