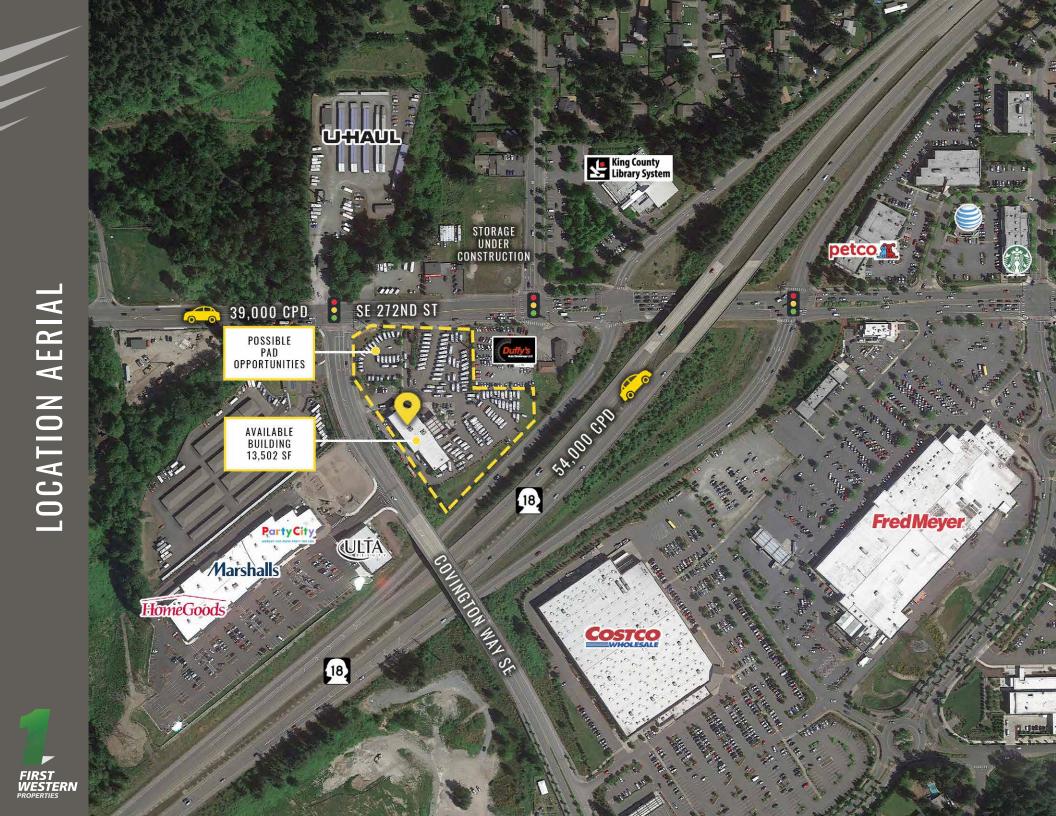

#### **NEARBY TENANTS**

BUILDING: 13,502 SF \$30,000 PER MONTH, NET LEASE (TENANT TO SELF MAINTAIN)

- Excellent Highway 18 visibility and access
- Building constructed in 2004 and in excellent condition
- Monument reader board on 272nd Street (39,000 CPD) and pylon sign along Highway 18 (54,000 CPD)
- 5 service bays
- 3.66 acres ٠

# SUMMARY

Located adjacent to Party City and Marshalls

Located in the **Covington Retail Core**  39,000 CPD SE 272nd Street

Great access to and from HWY 18

## SITE PLAN