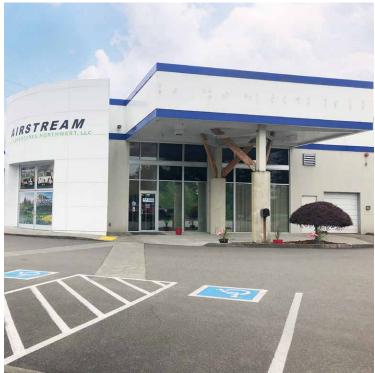

#### 27222 COVINGTON WAY SE:

#### **NEARBY TENANTS**

BUILDING: 13,502 SF \$30,000 PER MONTH, NET LEASE (TENANT TO SELF MAINTAIN)

- Excellent Highway 18 visibility and access
- Building constructed in 2004 and in excellent condition
- Monument reader board on 272nd Street (39,000 CPD) and pylon sign along Highway 18 (54,000 CPD)
- 5 service bays
- 3.66 acres ٠