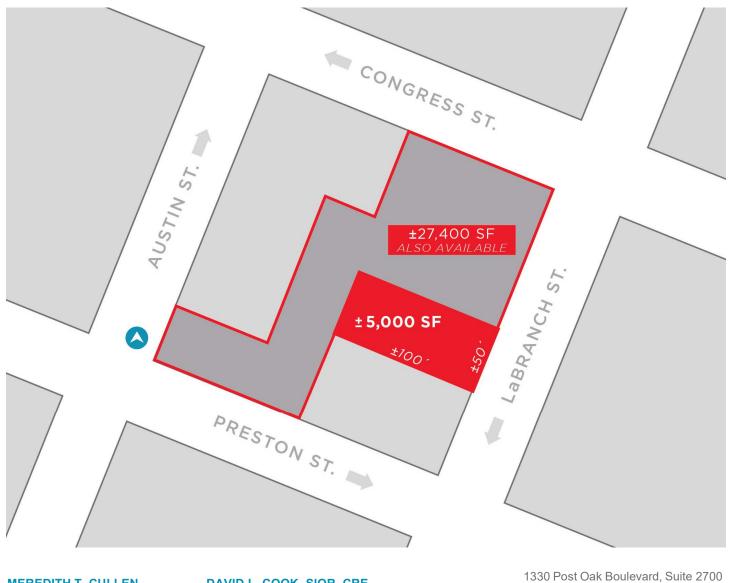

## BLOCK 28, S.S.B.B.

Houston, Texas 77002

### ± 5,000 SF OF LAND

NKLIN

GRESS

UFFALO E

26DAO

270

115 7

## **PROPERTY HIGHLIGHTS**

- ± 5,000 sq. ft. of land
- 50' of frontage on La Branch
- Adjacent ± 27,400 sq. ft. also available
- Key map 493Q
- · Adjacent to Harris County Buildings
- Call broker for pricing