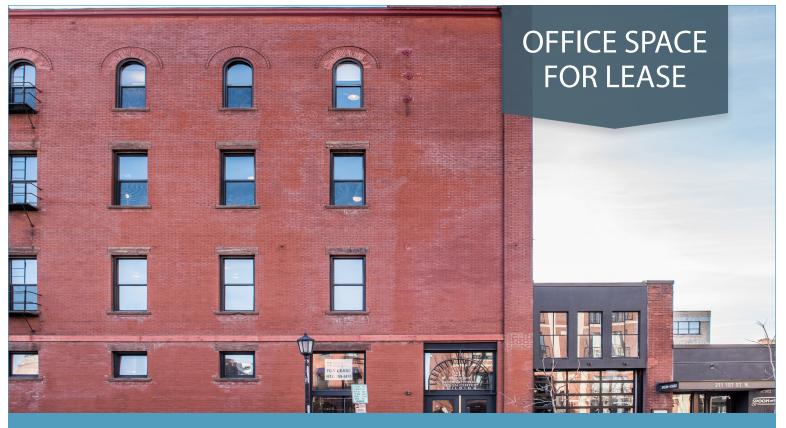

## **IDC BUILDING** 211 First Street North, Minneapolis, MN 55401

## **BUILDING HIGHLIGHTS**

- Creative office building
- \$16.00 \$18.00 PSF Net Lease Rate
- Located in the heart of the Minneapolis North Loop District near Whole Foods, Red Cow, Aria Event Center, lululemon, Fair Trade Coffee, the Hewing Hotel and more!
- Beautifully restored building with hardwood floors, high ceilings, exposed brick, wood beams and updated interior common area
- Loading docks and freight elevators available
- Critically-acclaimed restaurant Spoon & Stable located in the building