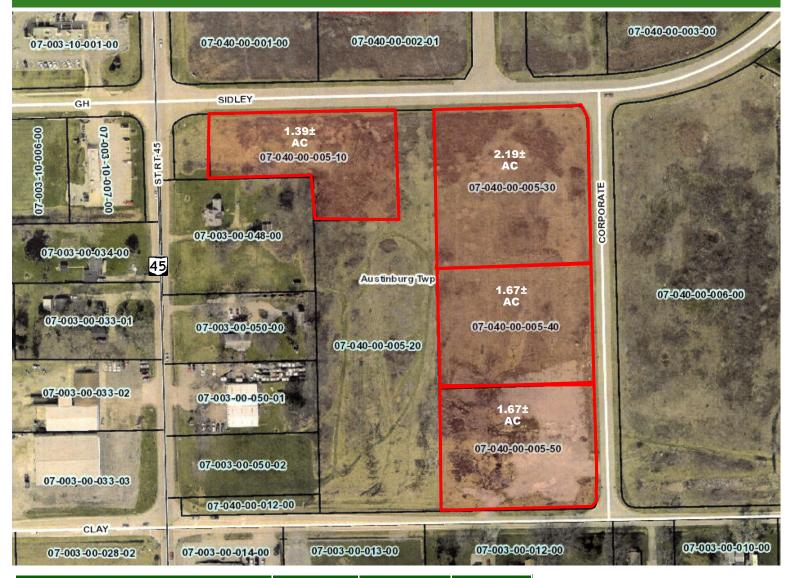

## Sidley Court & Corporate Drive (SR 45 & Interstate 90) **Prime Development Sites from 1.39± to 2.19± Acres** Austinburg Township, Ohio 44010 (Ashtabula County)

## **Property Features:**

- Prime Sites for Highway/Commercial/ Restaurants
- Surrounding New Fairfield Inn by Marriott -Opening in 2020
- Variety of Site Configurations Will Combine or Subdivide
- All Utilities at the Street
- Zoning: Accommodation/Commercial
- Exit 223 on Interstate 90
- Easy Access to SR 45 & Interstate 90