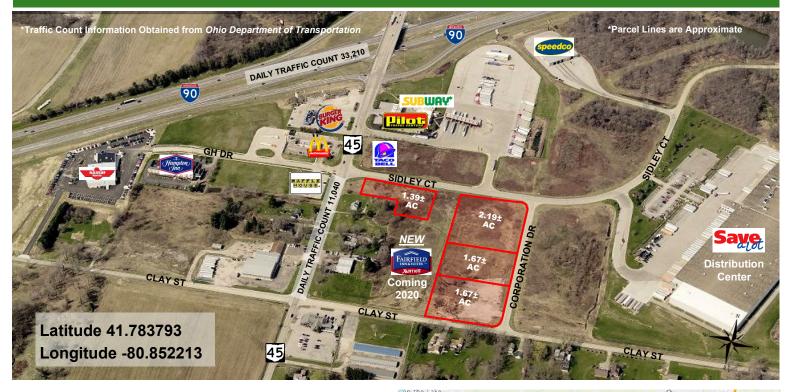

## Sidley Court & Corporate Drive (SR 45 & Interstate 90) **Prime Development Sites from 1.39± to 2.19± Acres** Austinburg Township, Ohio 44010 (Ashtabula County)

## **Property Features:**

- Prime Sites for Highway/Commercial/ Restaurants
- Surrounding New Fairfield Inn by Marriott -Opening in 2020
- Variety of Site Configurations Will Combine or Subdivide
- All Utilities at the Street
- Zoning: Accommodation/Commercial
- Exit 223 on Interstate 90
- Easy Access to SR 45 & Interstate 90