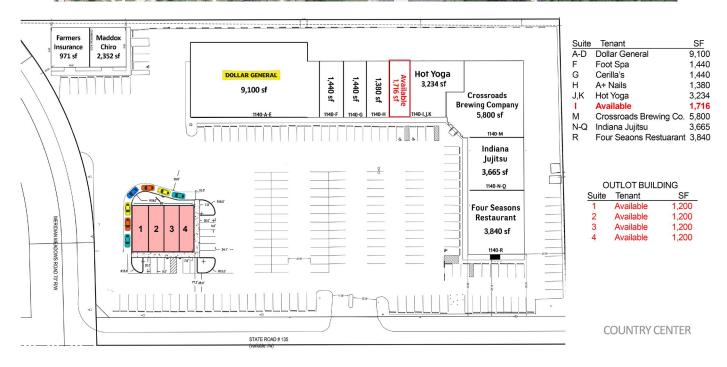

## **Country Center Shoppes**

County Line Road & S Meridian Street, Greenwood, IN 46142

TRAFFIC COUNTS

S Meridian Street - 52,938 ADT

## FOR LEASE

- 1,716 sf available
- 4,800 sf outlot building coming soon spaces available
- Join the new Dollar General
- Tremendous Traffic Counts & dense population with good incomes
- Pylon signage available
- Perfect for quick service restaurants and retail