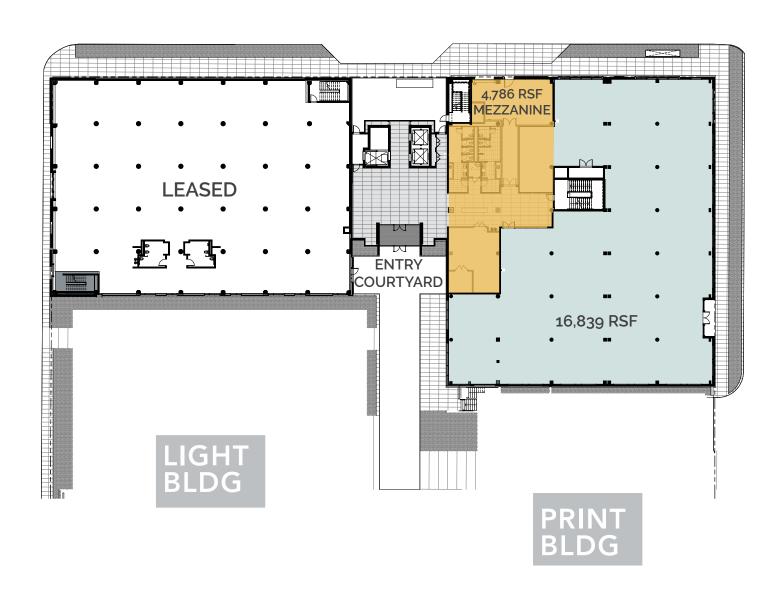

## **AVAILABLE SPACE**

#### FLOOR 2

UPTO 28,264± RSF

**AVAILABLE OFFICE SPACE** 

**BALCONY** 

**LOBBY** 