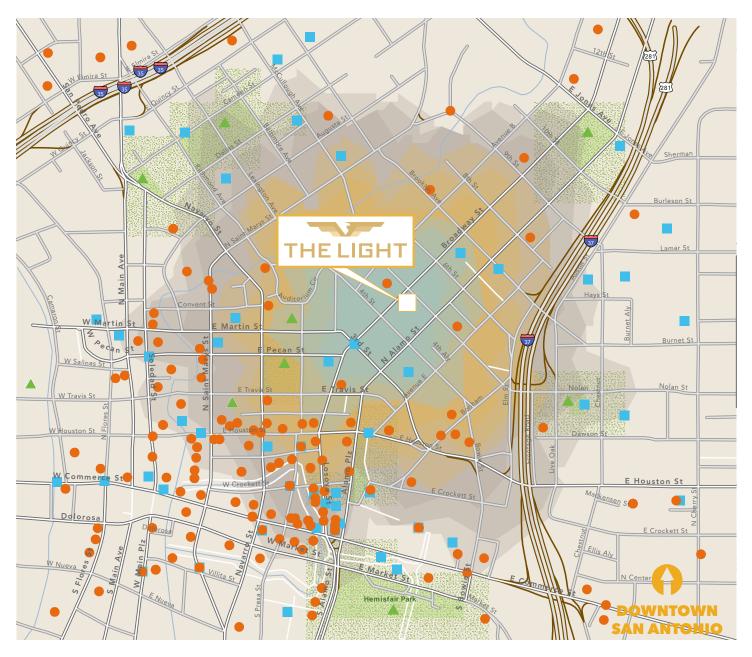

#### **ABOUT THE AREA**

- Best downtown highway accessibility
- Downtown appeal, uptown convenience
- Fiesta Parade route
- 10 blocks to the Pearl
- 7 blocks to the Convention Center
- 4 blocks to Houston Street

## WALKABLE AMENITIES

WALK TIME AREAS IN MINUTES

1-3 MINUTES

4-7 MINUTES

8-11 MINUTES

AREA AMENITIES

CAFES & DINING

SHOPPING

**GYMS & PUBLIC PARKS** 

The information provided herein was obtained from sources believed reliable; however, Transwestern makes no guarantees, warranties or representations as to the completeness or accuracy thereof. The presentation of this property is submitted subject to errors, omissions, change of price or conditions, prior sale or lease, or withdrawal without notice. Copyright © 2018 Transwestern.