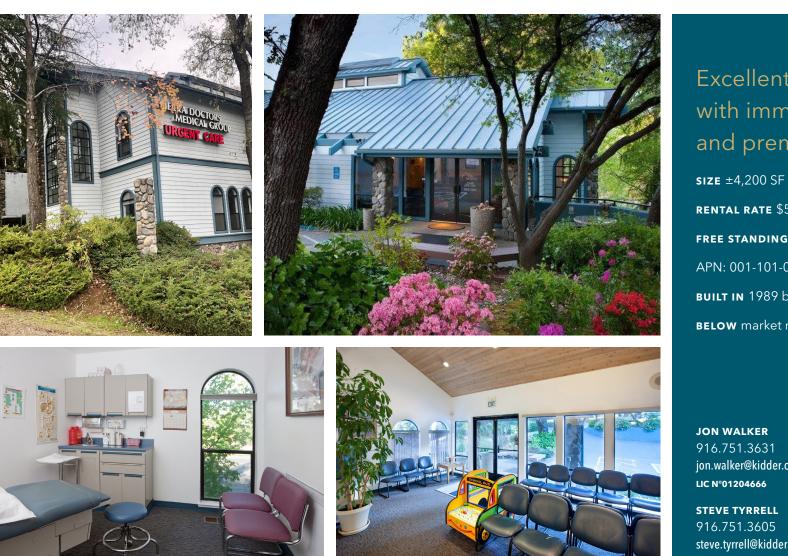

### 275 Placer Street Auburn, CA 95603

SALE PRICE: \$1,045,000 (\$249/SF) 5.75% Cap Rate

•SIERRA DOCTORS MEDICAL GROUP & URGENT CARE

•±4,200 TOTAL RENTABLE SF PLUS LARGE STORAGE ROOM

•IMMEDIATE ACCESS TO I-80 & PREMIER VISIBILITY

•NEW 5 YEAR LEASE

•\$5,000/MONTH NNN

### Kidder Mathews

JON WALKER 916.751.3631 jon.walker@kidder.com STEVE TYRRELL 916.751.3605 steve.tyrrell@kidder.com

**Excellent Auburn Location** with immediate access to I-80 and premier visibility

**RENTAL RATE** \$5,000/month NNN FREE STANDING BUILDING on a corner parcel APN: 001-101-051 **BUILT IN** 1989 by the current owner **BELOW** market rents