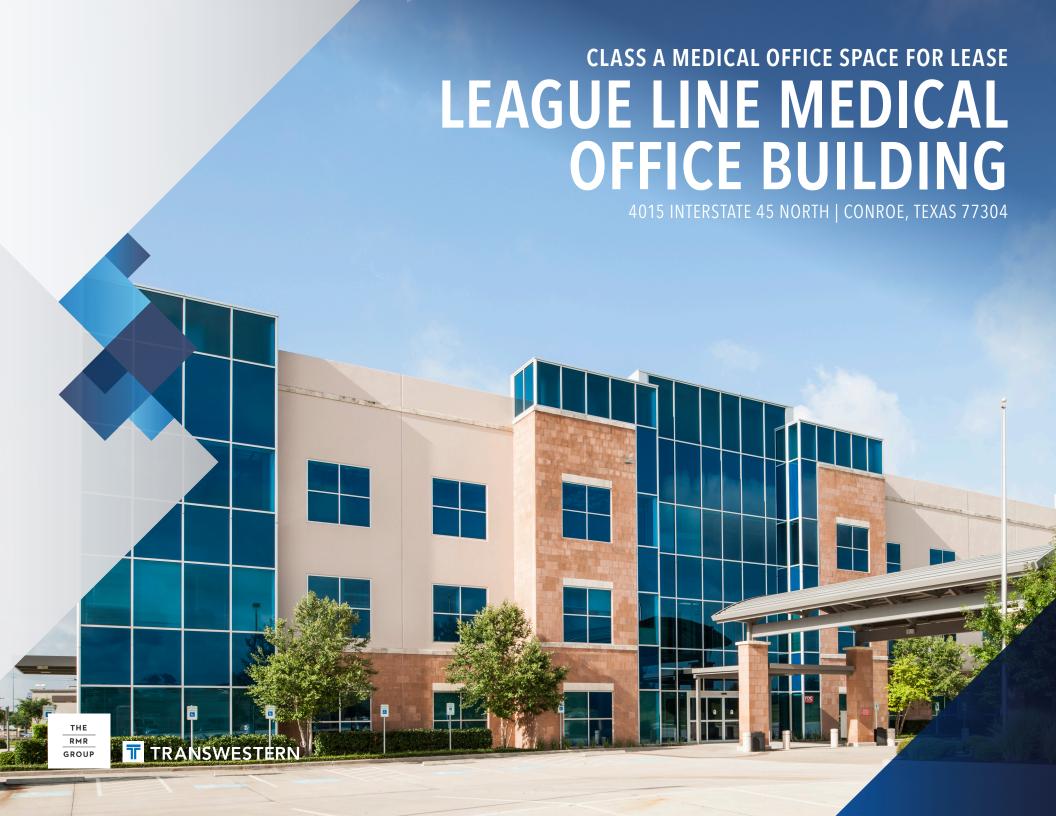

# LEAGUE LINE MEDICAL OFFICE BUILDING

4015 INTERSTATE 45 NORTH | CONROE, TEXAS 77304

# **BUILDING SPECS**

- 3-Story Class A Medical Office Building
- 59,222 Rentable Square Feet
- Surface Parking Ratio of 5:1,000
- Free Parking
- Generous Tenant Improvements

# **FEATURES**

- NW Corner of Interstate 45 at League Line Road, approximately 11 miles North of The Woodlands
- Class A Finishes Throughout
- Covered Patient Drop off Area
- Office or Medical Use
- Approximately 200,000+ CPD Traffic Counts on Interstate 45