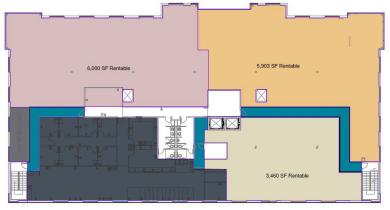

### **AVAILABILITIES**

• Third Floor (Suite 300: 3,400 - 15,447 SF)

• Lease Term: Minimum 60 Months

Rate – 1st year: \$17.50/RSF, NNN

Estimated OpEx: \$12.17/RSF