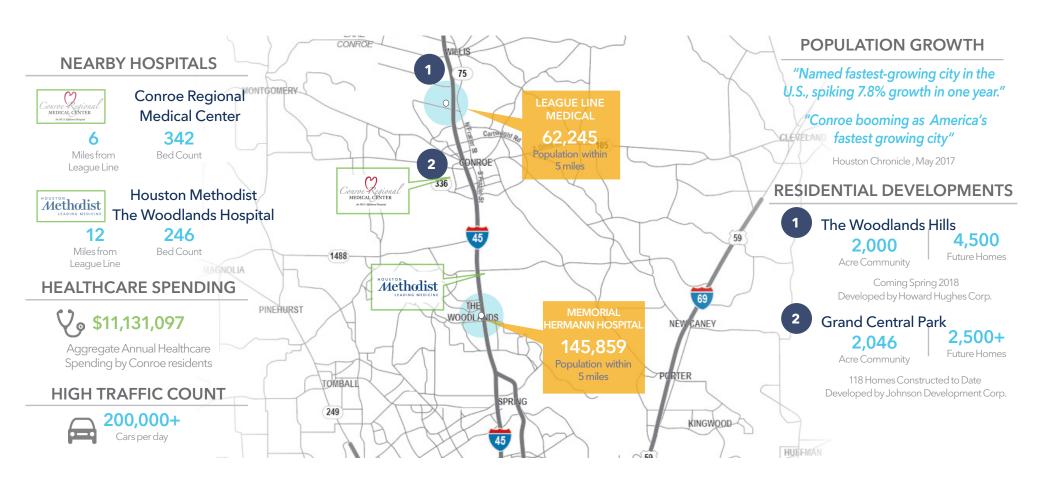

# **FEATURES**

- NW Corner of Interstate 45 at League Line Road, approximately 11 miles North of The Woodlands
- Class A Finishes Throughout
- Covered Patient Drop off Area
- Office or Medical Use
- Approximately 200,000+ CPD Traffic Counts on Interstate 45

# THRIVE IN CONROE