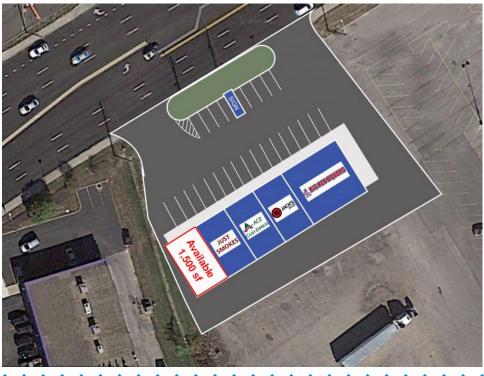

#### • 1,500 sf available

- Strong daytime and evening population
- Located town of Lawrence retail corridor
- High traffic counts on Pendleton Pike

| CONTACT                      |
|------------------------------|
| <b>McCrea Property Group</b> |
| for more details             |