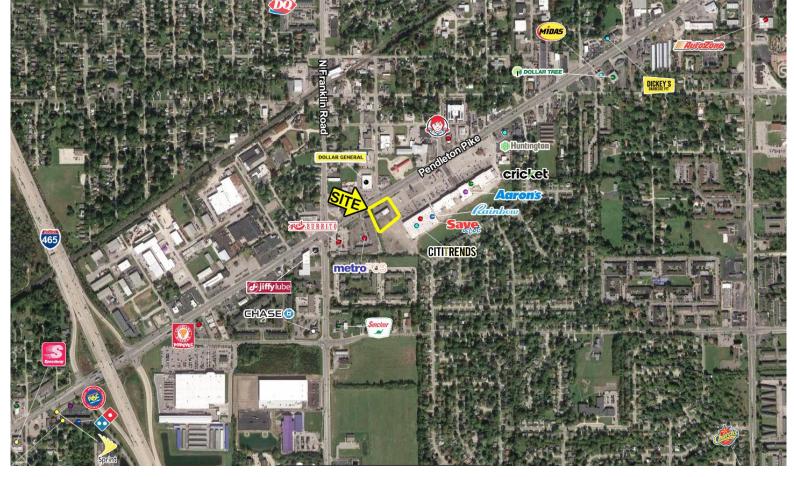

# Pike Plaza

8021-8029 Pendleton Pike, Indianapolis, IN 46226

April 1, 2020

## FOR LEASE

**TRAFFIC COUNTS** 

Pendleton Pike - 36,200 ADT N Franklin Road - 11,650