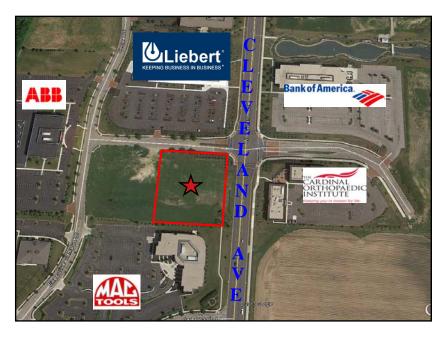

## LAND FOR SALE

Polaris Area 543 N. Cleveland Avenue Westerville, Ohio

Size: 1.969 Acres

**Delaware County** 

Parcel: 31844401002002

**Zoning:** Mixed Use Planned

Development

**Sale Price:** \$795,000

## Special Features & Amenities:

- Located in the Polaris area with frontage on Cleveland Avenue
- Completed site improvements include curb cut, retention, and drainage
- ► Plans have been completed and approved for a 16,000 SF office building
- Possible incentives from the City of Westerville for new jobs

On Cleveland Avenue and Westar Blvd near Polaris Parkway and I-71

All of the above information has been compiled from sources deemed to be reliable, but no representation is made as to the accuracy thereof and it is submitted subject to errors or omissions. Buyer is responsible to verify the information contained herein and Alterra shall have no responsibility as to environmental matters. This submission is also subject to changes in price, rental or other conditions, prior sale, lease or financing or withdrawal without notice.