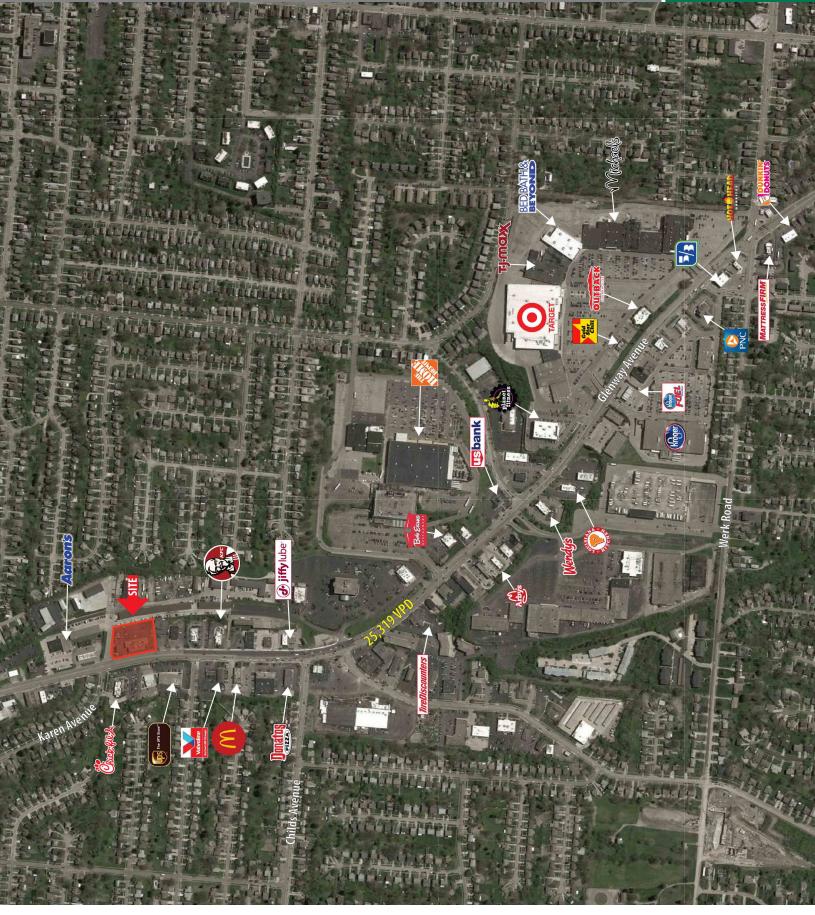

#### HIGHLIGHTS

- Two Commercial Building Available:
  - +/- 1,300 SF commercial house; currently occupied by Wild Birds on a short term lease
  - 9,200 SF retail strip; 4,600 SF currently occupied by Total Tan
- Great visibility along Glenway Avenue
- Ideally situated in the Western Hills trade area directly across from Chick-Fil-A
- Strong traffic counts of 25,318 VPD on Glenway Avenue
- Over 213,000 people within a 5 mile radius