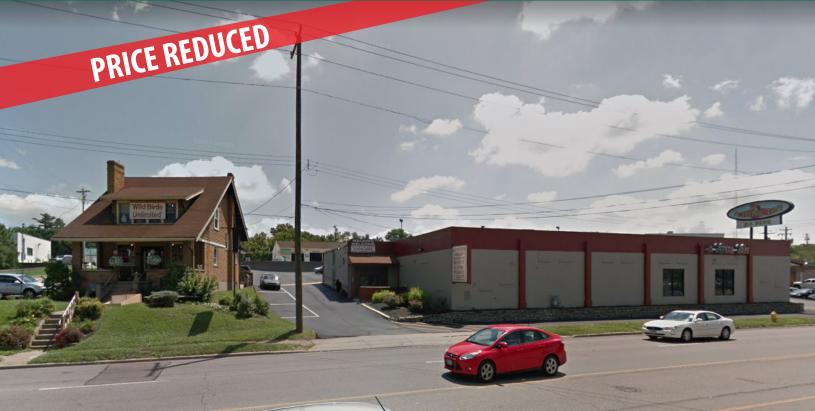

## 6490 & 6496 Glenway Avenue Cincinnati, OH 45211

## 1.37 ACRES AVAILABLE FOR SALE 2 COMMERCIAL BUILDINGS ASKING PRICE: \$1,250,000

#### HIGHLIGHTS

- Two Commercial Building Available:
  - +/- 1,300 SF commercial house; currently occupied by Wild Birds on a short term lease
  - 9,200 SF retail strip; 4,600 SF currently occupied by Total Tan
- Great visibility along Glenway Avenue
- Ideally situated in the Western Hills trade area directly across from Chick-Fil-A
- Strong traffic counts of 25,318 VPD on Glenway Avenue
- Over 213,000 people within a 5 mile radius