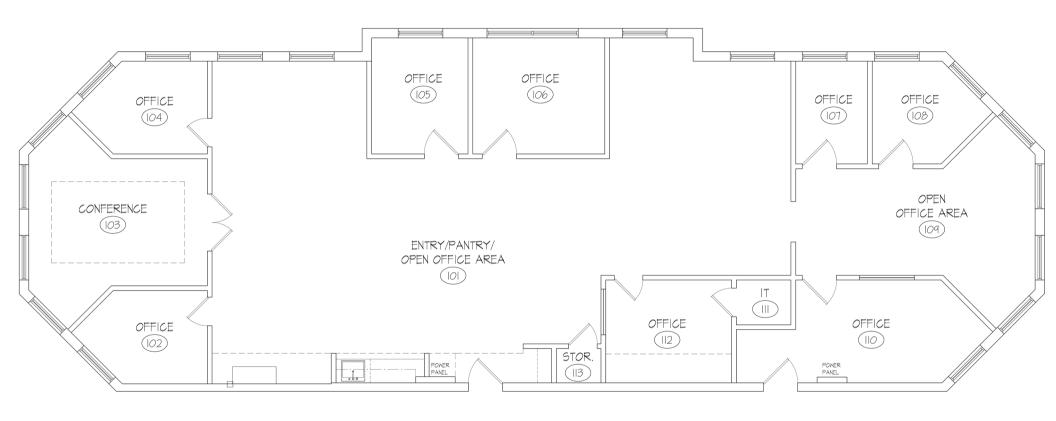

ldings.

### **Office Spaces for Lease**

- Parking for 400+ vehicles
- Parking lot has been resurfaced & stripped
- 8 Minutes to I-95 & 5 minutes to Route 8
- 4 way exchange to Merritt Parkway within view
- Expanding Walk ways

### 88 Ryders Lane, Building 2

- From 548 to 7,070 sq. ft. units
- > \$17.50 PSF + Utilities + .50 PSF CAM charges
- > Building exterior is being renovated next year
- Owners will do tenant improvements, in building 2

### 6580 Main Street

- > 3,492 Square Feet
- > \$21.50 PSF + Utilities + .50 PSF CAM charges
- First floor space available (2<sup>nd</sup> floor using rear access)
- Owners will sub divide

All information from sources deemed reliable and is submitted subject to errors omissions, change of price, rental, and property sale and withdrawal notice.





EXISTING FIRST FLOOR PLAN- 3,492 RSF SCALE: 1/4" = 1'-0"