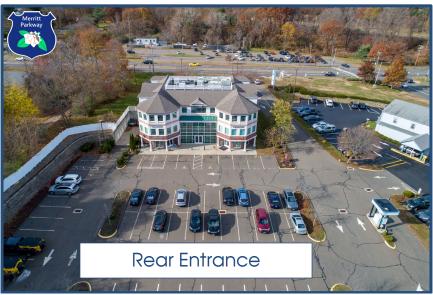

### **Office Spaces for Lease**

- Parking for 400+ vehicles
- Parking lot has been resurfaced & stripped
- 8 Minutes to I-95 & 5 minutes to Route 8
- 4 way exchange to Merritt Parkway within view
- Expanding Walk ways